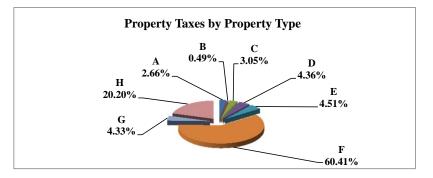

|   |                            | 2011          | 2011       | Average  | Taxes      |
|---|----------------------------|---------------|------------|----------|------------|
|   | Property Type:             | VALUE         | TAXES      | Tax Rate | % of Total |
| Α | RAILROADS                  | 17,076,343    | 303,409    | 1.7768   | 0.82%      |
| В | PUBLIC SERVIC ENTITIES     | 99,865,016    | 1,549,807  | 1.5519   | 4.18%      |
| C | COMM. & INDUST. EQUIP.     | 53,790,315    | 949,786    | 1.7657   | 2.56%      |
| D | AGRIC. MACH. & EQUIP.      | 41,574,949    | 714,106    | 1.7176   | 1.92%      |
| Е | AG-OUTBLDG & FARMSITE LAND | 33,634,485    | 577,231    | 1.7162   | 1.56%      |
| F | AGRICULTURAL LAND          | 795,329,425   | 13,610,344 | 1.7113   | 36.67%     |
| G | COMM., INDUST., &MINERAL   | 176,697,130   | 3,523,520  | 1.9941   | 9.49%      |
| Н | RESIDENTIAL **             | 804,033,330   | 15,888,824 | 1.9761   | 42.81%     |
|   |                            |               |            |          |            |
|   | GAGE COUNTY                | 2,022,000,993 | 37,117,027 | 1.8357   | 100.00%    |