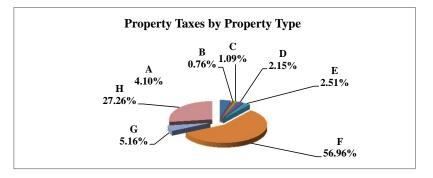

|   |                            | 2011          | 2011       | Average  | Taxes      |
|---|----------------------------|---------------|------------|----------|------------|
|   | Property Type:             | VALUE         | TAXES      | Tax Rate | % of Total |
| Α | RAILROADS                  | 17,076,343    | 303,409    | 1.7768   | 0.82%      |
| В | PUBLIC SERVIC ENTITIES     | 99,865,016    | 1,549,807  | 1.5519   | 4.18%      |
| C | COMM. & INDUST. EQUIP.     | 53,790,315    | 949,786    | 1.7657   | 2.56%      |
| D | AGRIC. MACH. & EQUIP.      | 41,574,949    | 714,106    | 1.7176   | 1.92%      |
| Е | AG-OUTBLDG & FARMSITE LAND | 33,634,485    | 577,231    | 1.7162   | 1.56%      |
| F | AGRICULTURAL LAND          | 795,329,425   | 13,610,344 | 1.7113   | 36.67%     |
| G | COMM., INDUST., &MINERAL   | 176,697,130   | 3,523,520  | 1.9941   | 9.49%      |
| Н | RESIDENTIAL **             | 804,033,330   | 15,888,824 | 1.9761   | 42.81%     |
|   |                            |               |            |          |            |
|   | GAGE COUNTY                | 2,022,000,993 | 37,117,027 | 1.8357   | 100.00%    |