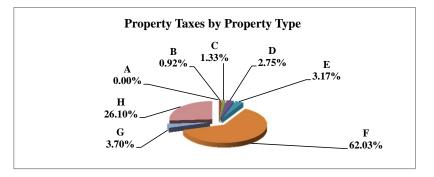

OMM. & INDUST. EQUIP.     | 2,656,134   | 1.12%      |
| D | AGRIC. MACH. & EQUIP.      | 6,865,233   | 2.89%      |
| Е | AG-OUTBLDG & FARMSITE LAND | 7,966,320   | 3.36%      |
| F | AGRICULTURAL LAND          | 157,003,280 | 66.17%     |
| G | COMM., INDUST., &MINERAL   | 6,932,405   | 2.92%      |
| Н | RESIDENTIAL **             | 53,947,350  | 22.74%     |
|   |                            |             |            |
|   | GARFIELD COUNTY            | 237,272,361 | 100.00%    |

<sup>\*\*</sup> Residential includes ag-dwelling & farm home site land.

### 36 GARFIELD COUNTY

## 2011 Levels of Value

| Residential:      | 93% |
|-------------------|-----|
| Commercial:       |     |
| Agricultural:     | 70% |
| Ag Special Value: | 70% |

(see Table 24 Levels of Value & statistics)







Table 19A, Page 173

Table 19B Comparision 2010 vs. 2011 Valuation and Taxes Levied by Taxing Subdivision and by Property Type

36 GARFIELD COUNTY

| VALUE L. T C. L. M                                                                                                                                                                                                                                                                                                                                                                                                                                                                                                                          |