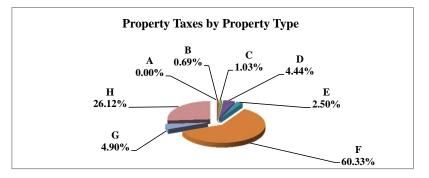

|   |                            | 2011          | 2011       | Average  | Taxes      |
|---|----------------------------|---------------|------------|----------|------------|
|   | Property Type:             | VALUE         | TAXES      | Tax Rate | % of Total |
| Α | RAILROADS                  | 17,076,343    | 303,409    | 1.7768   | 0.82%      |
| В | PUBLIC SERVIC ENTITIES     | 99,865,016    | 1,549,807  | 1.5519   | 4.18%      |
| C | COMM. & INDUST. EQUIP.     | 53,790,315    | 949,786    | 1.7657   | 2.56%      |
| D | AGRIC. MACH. & EQUIP.      | 41,574,949    | 714,106    | 1.7176   | 1.92%      |
| Е | AG-OUTBLDG & FARMSITE LAND | 33,634,485    | 577,231    | 1.7162   | 1.56%      |
| F | AGRICULTURAL LAND          | 795,329,425   | 13,610,344 | 1.7113   | 36.67%     |
| G | COMM., INDUST., &MINERAL   | 176,697,130   | 3,523,520  | 1.9941   | 9.49%      |
| Н | RESIDENTIAL **             | 804,033,330   | 15,888,824 | 1.9761   | 42.81%     |
|   |                            |               |            |          |            |
|   | GAGE COUNTY                | 2,022,000,993 | 37,117,027 | 1.8357   | 100.00%    |