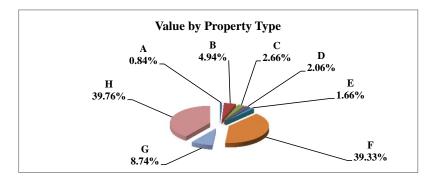

|   |                            | 2011          | Value      |
|---|----------------------------|---------------|------------|
|   | Property Type:             | VALUE         | % of Total |
| Α | RAILROADS                  | 17,076,343    | 0.84%      |
| В | PUBLIC SERVIC ENTITIES     | 99,865,016    | 4.94%      |
| С | COMM. & INDUST. EQUIP.     | 53,790,315    | 2.66%      |
| D | AGRIC. MACH. & EQUIP.      | 41,574,949    | 2.06%      |
| Е | AG-OUTBLDG & FARMSITE LAND | 33,634,485    | 1.66%      |
| F | AGRICULTURAL LAND          | 795,329,425   | 39.33%     |
| G | COMM., INDUST., &MINERAL   | 176,697,130   | 8.74%      |
| Н | RESIDENTIAL **             | 804,033,330   | 39.76%     |
|   |                            |               |            |
|   | GAGE COUNTY                | 2,022,000,993 | 100.00%    |