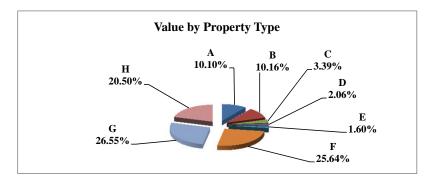

|   |                            | 2011          | Value      |
|---|----------------------------|---------------|------------|
|   | Property Type:             | VALUE         | % of Total |
| Α | RAILROADS                  | 17,076,343    | 0.84%      |
| В | PUBLIC SERVIC ENTITIES     | 99,865,016    | 4.94%      |
| С | COMM. & INDUST. EQUIP.     | 53,790,315    | 2.66%      |
| D | AGRIC. MACH. & EQUIP.      | 41,574,949    | 2.06%      |
| Е | AG-OUTBLDG & FARMSITE LAND | 33,634,485    | 1.66%      |
| F | AGRICULTURAL LAND          | 795,329,425   | 39.33%     |
| G | COMM., INDUST., &MINERAL   | 176,697,130   | 8.74%      |
| Н | RESIDENTIAL **             | 804,033,330   | 39.76%     |
|   |                            |               |            |
|   | GAGE COUNTY                | 2,022,000,993 | 100.00%    |