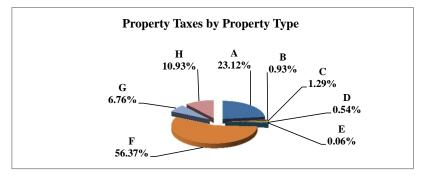

|   |                            | 2011          | 2011       | Average  | Taxes      |
|---|----------------------------|---------------|------------|----------|------------|
|   | Property Type:             | VALUE         | TAXES      | Tax Rate | % of Total |
| Α | RAILROADS                  | 17,076,343    | 303,409    | 1.7768   | 0.82%      |
| В | PUBLIC SERVIC ENTITIES     | 99,865,016    | 1,549,807  | 1.5519   | 4.18%      |
| C | COMM. & INDUST. EQUIP.     | 53,790,315    | 949,786    | 1.7657   | 2.56%      |
| D | AGRIC. MACH. & EQUIP.      | 41,574,949    | 714,106    | 1.7176   | 1.92%      |
| Е | AG-OUTBLDG & FARMSITE LAND | 33,634,485    | 577,231    | 1.7162   | 1.56%      |
| F | AGRICULTURAL LAND          | 795,329,425   | 13,610,344 | 1.7113   | 36.67%     |
| G | COMM., INDUST., &MINERAL   | 176,697,130   | 3,523,520  | 1.9941   | 9.49%      |
| Н | RESIDENTIAL **             | 804,033,330   | 15,888,824 | 1.9761   | 42.81%     |
|   |                            |               |            |          |            |
|   | GAGE COUNTY                | 2,022,000,993 | 37,117,027 | 1.8357   | 100.00%    |