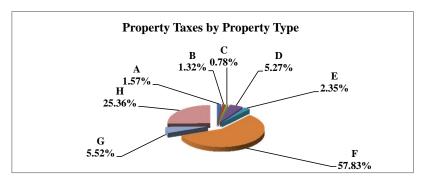

|   |                            | 2011          | 2011       | Average  | Taxes      |
|---|----------------------------|---------------|------------|----------|------------|
|   | Property Type:             | VALUE         | TAXES      | Tax Rate | % of Total |
| Α | RAILROADS                  | 17,076,343    | 303,409    | 1.7768   | 0.82%      |
| В | PUBLIC SERVIC ENTITIES     | 99,865,016    | 1,549,807  | 1.5519   | 4.18%      |
| C | COMM. & INDUST. EQUIP.     | 53,790,315    | 949,786    | 1.7657   | 2.56%      |
| D | AGRIC. MACH. & EQUIP.      | 41,574,949    | 714,106    | 1.7176   | 1.92%      |
| Е | AG-OUTBLDG & FARMSITE LAND | 33,634,485    | 577,231    | 1.7162   | 1.56%      |
| F | AGRICULTURAL LAND          | 795,329,425   | 13,610,344 | 1.7113   | 36.67%     |
| G | COMM., INDUST., &MINERAL   | 176,697,130   | 3,523,520  | 1.9941   | 9.49%      |
| Н | RESIDENTIAL **             | 804,033,330   | 15,888,824 | 1.9761   | 42.81%     |
|   |                            |               |            |          |            |
|   | GAGE COUNTY                | 2,022,000,993 | 37,117,027 | 1.8357   | 100.00%    |