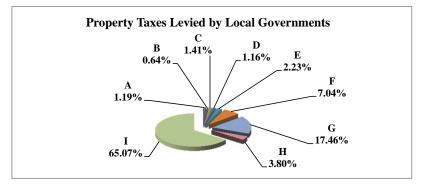

(see Table 20 records/acres)

|   |                     | 2011          | 2011       | Average  | Taxes      |
|---|---------------------|---------------|------------|----------|------------|
|   | Taxing Subdivision: | VALUE         | TAXES      | Tax Rate | % of Total |
| Α | TOWNSHIPS           | 1,478,993,983 | 816,253    | 0.0552   | 2.20%      |
| В | MISCELLANEOUS DIST. | 4,587,008,996 | 345,865    | 0.0075   | 0.93%      |
| С | FIRE DISTRICTS      | 1,357,526,894 | 445,980    | 0.0329   | 1.20%      |
| D | EDUC. SERV. UNIT    | 2,022,000,993 | 505,530    | 0.0250   | 1.36%      |
| Е | NAT. RESOURCE DIST. | 2,022,000,993 | 781,559    | 0.0387   | 2.11%      |
| F | COMMUNITY COLLEGE   | 2,022,000,993 | 1,267,797  | 0.0627   | 3.42%      |
| G | COUNTY              | 2,022,000,993 | 7,943,083  | 0.3928   | 21.40%     |
| Н | CITY OR VILLAGE     | 670,683,818   | 2,529,304  | 0.3771   | 6.81%      |
| I | SCHOOL DISTRICTS    | 2,022,000,993 | 22,481,656 | 1.1119   | 60.57%     |
|   |                     |               |            |          |            |
|   | GAGE COUNTY         | 2,022,000,993 | 37,117,027 | 1.8357   | 100.00%    |