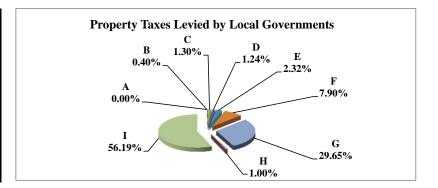

(see Table 20 records/acres)

|   |                     | 2011          | 2011       | Average  | Taxes      |
|---|---------------------|---------------|------------|----------|------------|
|   | Taxing Subdivision: | VALUE         | TAXES      | Tax Rate | % of Total |
| Α | TOWNSHIPS           | 1,478,993,983 | 816,253    | 0.0552   | 2.20%      |
| В | MISCELLANEOUS DIST. | 4,587,008,996 | 345,865    | 0.0075   | 0.93%      |
| С | FIRE DISTRICTS      | 1,357,526,894 | 445,980    | 0.0329   | 1.20%      |
| D | EDUC. SERV. UNIT    | 2,022,000,993 | 505,530    | 0.0250   | 1.36%      |
| Е | NAT. RESOURCE DIST. | 2,022,000,993 | 781,559    | 0.0387   | 2.11%      |
| F | COMMUNITY COLLEGE   | 2,022,000,993 | 1,267,797  | 0.0627   | 3.42%      |
| G | COUNTY              | 2,022,000,993 | 7,943,083  | 0.3928   | 21.40%     |
| Н | CITY OR VILLAGE     | 670,683,818   | 2,529,304  | 0.3771   | 6.81%      |
| I | SCHOOL DISTRICTS    | 2,022,000,993 | 22,481,656 | 1.1119   | 60.57%     |
|   |                     |               |            |          |            |
|   | GAGE COUNTY         | 2,022,000,993 | 37,117,027 | 1.8357   | 100.00%    |