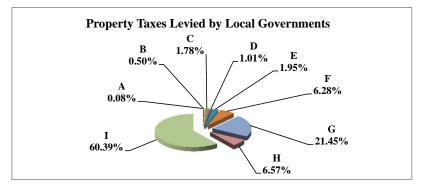

(see Table 20 records/acres)

|   |                     | 2011          | 2011       | Average  | Taxes      |
|---|---------------------|---------------|------------|----------|------------|
|   | Taxing Subdivision: | VALUE         | TAXES      | Tax Rate | % of Total |
| Α | TOWNSHIPS           | 1,478,993,983 | 816,253    | 0.0552   | 2.20%      |
| В | MISCELLANEOUS DIST. | 4,587,008,996 | 345,865    | 0.0075   | 0.93%      |
| С | FIRE DISTRICTS      | 1,357,526,894 | 445,980    | 0.0329   | 1.20%      |
| D | EDUC. SERV. UNIT    | 2,022,000,993 | 505,530    | 0.0250   | 1.36%      |
| Е | NAT. RESOURCE DIST. | 2,022,000,993 | 781,559    | 0.0387   | 2.11%      |
| F | COMMUNITY COLLEGE   | 2,022,000,993 | 1,267,797  | 0.0627   | 3.42%      |
| G | COUNTY              | 2,022,000,993 | 7,943,083  | 0.3928   | 21.40%     |
| Н | CITY OR VILLAGE     | 670,683,818   | 2,529,304  | 0.3771   | 6.81%      |
| I | SCHOOL DISTRICTS    | 2,022,000,993 | 22,481,656 | 1.1119   | 60.57%     |
|   |                     |               |            |          |            |
|   | GAGE COUNTY         | 2,022,000,993 | 37,117,027 | 1.8357   | 100.00%    |