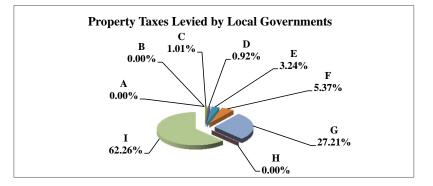

(see Table 20 records/acres)

|   |                     | 2011          | 2011       | Average  | Taxes      |
|---|---------------------|---------------|------------|----------|------------|
|   | Taxing Subdivision: | VALUE         | TAXES      | Tax Rate | % of Total |
| Α | TOWNSHIPS           | 1,478,993,983 | 816,253    | 0.0552   | 2.20%      |
| В | MISCELLANEOUS DIST. | 4,587,008,996 | 345,865    | 0.0075   | 0.93%      |
| С | FIRE DISTRICTS      | 1,357,526,894 | 445,980    | 0.0329   | 1.20%      |
| D | EDUC. SERV. UNIT    | 2,022,000,993 | 505,530    | 0.0250   | 1.36%      |
| Е | NAT. RESOURCE DIST. | 2,022,000,993 | 781,559    | 0.0387   | 2.11%      |
| F | COMMUNITY COLLEGE   | 2,022,000,993 | 1,267,797  | 0.0627   | 3.42%      |
| G | COUNTY              | 2,022,000,993 | 7,943,083  | 0.3928   | 21.40%     |
| Н | CITY OR VILLAGE     | 670,683,818   | 2,529,304  | 0.3771   | 6.81%      |
| I | SCHOOL DISTRICTS    | 2,022,000,993 | 22,481,656 | 1.1119   | 60.57%     |
|   |                     |               |            |          |            |
|   | GAGE COUNTY         | 2,022,000,993 | 37,117,027 | 1.8357   | 100.00%    |