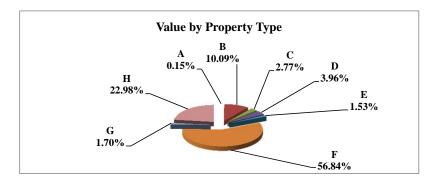

|   |                            | 2011          | 2011       | Average  | Taxes      |
|---|----------------------------|---------------|------------|----------|------------|
|   | Property Type:             | VALUE         | TAXES      | Tax Rate | % of Total |
| Α | RAILROADS                  | 17,076,343    | 303,409    | 1.7768   | 0.82%      |
| В | PUBLIC SERVIC ENTITIES     | 99,865,016    | 1,549,807  | 1.5519   | 4.18%      |
| C | COMM. & INDUST. EQUIP.     | 53,790,315    | 949,786    | 1.7657   | 2.56%      |
| D | AGRIC. MACH. & EQUIP.      | 41,574,949    | 714,106    | 1.7176   | 1.92%      |
| Е | AG-OUTBLDG & FARMSITE LAND | 33,634,485    | 577,231    | 1.7162   | 1.56%      |
| F | AGRICULTURAL LAND          | 795,329,425   | 13,610,344 | 1.7113   | 36.67%     |
| G | COMM., INDUST., &MINERAL   | 176,697,130   | 3,523,520  | 1.9941   | 9.49%      |
| Н | RESIDENTIAL **             | 804,033,330   | 15,888,824 | 1.9761   | 42.81%     |
|   |                            |               |            |          |            |
|   | GAGE COUNTY                | 2,022,000,993 | 37,117,027 | 1.8357   | 100.00%    |