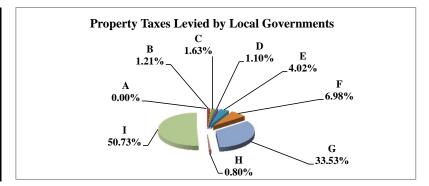

## 2011 Levels of Value

| Residential:      | 96% |
|-------------------|-----|
| Commercial:       | 97% |
| Agricultural:     | 70% |
| Ag Special Value: | 70% |

Table 19B Comparision 2010 vs. 2011 Valuation and Taxes Levied by Taxing Subdivision and by Property Type