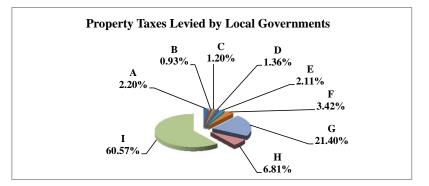

(see Table 20 records/acres)

|   |                     | 2011          | 2011       | Average  | Taxes      |
|---|---------------------|---------------|------------|----------|------------|
|   | Taxing Subdivision: | VALUE         | TAXES      | Tax Rate | % of Total |
| Α | TOWNSHIPS           | 1,478,993,983 | 816,253    | 0.0552   | 2.20%      |
| В | MISCELLANEOUS DIST. | 4,587,008,996 | 345,865    | 0.0075   | 0.93%      |
| С | FIRE DISTRICTS      | 1,357,526,894 | 445,980    | 0.0329   | 1.20%      |
| D | EDUC. SERV. UNIT    | 2,022,000,993 | 505,530    | 0.0250   | 1.36%      |
| Е | NAT. RESOURCE DIST. | 2,022,000,993 | 781,559    | 0.0387   | 2.11%      |
| F | COMMUNITY COLLEGE   | 2,022,000,993 | 1,267,797  | 0.0627   | 3.42%      |
| G | COUNTY              | 2,022,000,993 | 7,943,083  | 0.3928   | 21.40%     |
| Н | CITY OR VILLAGE     | 670,683,818   | 2,529,304  | 0.3771   | 6.81%      |
| I | SCHOOL DISTRICTS    | 2,022,000,993 | 22,481,656 | 1.1119   | 60.57%     |
|   |                     |               |            |          |            |
|   | GAGE COUNTY         | 2,022,000,993 | 37,117,027 | 1.8357   | 100.00%    |