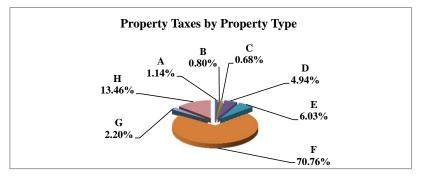

|   |                            | 2011          | 2011       | Average  | Taxes      |
|---|----------------------------|---------------|------------|----------|------------|
|   | Property Type:             | VALUE         | TAXES      | Tax Rate | % of Total |
| Α | RAILROADS                  | 17,076,343    | 303,409    | 1.7768   | 0.82%      |
| В | PUBLIC SERVIC ENTITIES     | 99,865,016    | 1,549,807  | 1.5519   | 4.18%      |
| C | COMM. & INDUST. EQUIP.     | 53,790,315    | 949,786    | 1.7657   | 2.56%      |
| D | AGRIC. MACH. & EQUIP.      | 41,574,949    | 714,106    | 1.7176   | 1.92%      |
| Е | AG-OUTBLDG & FARMSITE LAND | 33,634,485    | 577,231    | 1.7162   | 1.56%      |
| F | AGRICULTURAL LAND          | 795,329,425   | 13,610,344 | 1.7113   | 36.67%     |
| G | COMM., INDUST., &MINERAL   | 176,697,130   | 3,523,520  | 1.9941   | 9.49%      |
| Н | RESIDENTIAL **             | 804,033,330   | 15,888,824 | 1.9761   | 42.81%     |
|   |                            |               |            |          |            |
|   | GAGE COUNTY                | 2,022,000,993 | 37,117,027 | 1.8357   | 100.00%    |