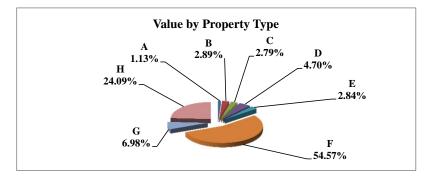

|   |                            | 2011          | Value      |
|---|----------------------------|---------------|------------|
|   | Property Type:             | VALUE         | % of Total |
| Α | RAILROADS                  | 17,076,343    | 0.84%      |
| В | PUBLIC SERVIC ENTITIES     | 99,865,016    | 4.94%      |
| С | COMM. & INDUST. EQUIP.     | 53,790,315    | 2.66%      |
| D | AGRIC. MACH. & EQUIP.      | 41,574,949    | 2.06%      |
| Е | AG-OUTBLDG & FARMSITE LAND | 33,634,485    | 1.66%      |
| F | AGRICULTURAL LAND          | 795,329,425   | 39.33%     |
| G | COMM., INDUST., &MINERAL   | 176,697,130   | 8.74%      |
| Н | RESIDENTIAL **             | 804,033,330   | 39.76%     |
|   |                            |               |            |
|   | GAGE COUNTY                | 2,022,000,993 | 100.00%    |