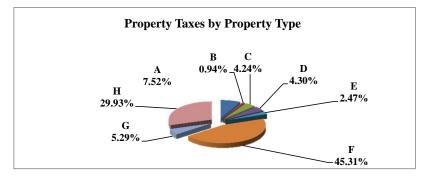

|   |                            | 2011          | 2011       | Average  | Taxes      |
|---|----------------------------|---------------|------------|----------|------------|
|   | Property Type:             | VALUE         | TAXES      | Tax Rate | % of Total |
| Α | RAILROADS                  | 17,076,343    | 303,409    | 1.7768   | 0.82%      |
| В | PUBLIC SERVIC ENTITIES     | 99,865,016    | 1,549,807  | 1.5519   | 4.18%      |
| C | COMM. & INDUST. EQUIP.     | 53,790,315    | 949,786    | 1.7657   | 2.56%      |
| D | AGRIC. MACH. & EQUIP.      | 41,574,949    | 714,106    | 1.7176   | 1.92%      |
| Е | AG-OUTBLDG & FARMSITE LAND | 33,634,485    | 577,231    | 1.7162   | 1.56%      |
| F | AGRICULTURAL LAND          | 795,329,425   | 13,610,344 | 1.7113   | 36.67%     |
| G | COMM., INDUST., &MINERAL   | 176,697,130   | 3,523,520  | 1.9941   | 9.49%      |
| Н | RESIDENTIAL **             | 804,033,330   | 15,888,824 | 1.9761   | 42.81%     |
|   |                            |               |            |          |            |
|   | GAGE COUNTY                | 2,022,000,993 | 37,117,027 | 1.8357   | 100.00%    |