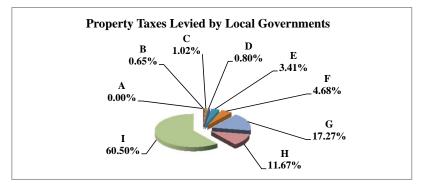

(see Table 20 records/acres)

|   |                     | 2011          | 2011       | Average  | Taxes      |
|---|---------------------|---------------|------------|----------|------------|
|   | Taxing Subdivision: | VALUE         | TAXES      | Tax Rate | % of Total |
| Α | TOWNSHIPS           | 1,478,993,983 | 816,253    | 0.0552   | 2.20%      |
| В | MISCELLANEOUS DIST. | 4,587,008,996 | 345,865    | 0.0075   | 0.93%      |
| С | FIRE DISTRICTS      | 1,357,526,894 | 445,980    | 0.0329   | 1.20%      |
| D | EDUC. SERV. UNIT    | 2,022,000,993 | 505,530    | 0.0250   | 1.36%      |
| Е | NAT. RESOURCE DIST. | 2,022,000,993 | 781,559    | 0.0387   | 2.11%      |
| F | COMMUNITY COLLEGE   | 2,022,000,993 | 1,267,797  | 0.0627   | 3.42%      |
| G | COUNTY              | 2,022,000,993 | 7,943,083  | 0.3928   | 21.40%     |
| Н | CITY OR VILLAGE     | 670,683,818   | 2,529,304  | 0.3771   | 6.81%      |
| I | SCHOOL DISTRICTS    | 2,022,000,993 | 22,481,656 | 1.1119   | 60.57%     |
|   |                     |               |            |          |            |
|   | GAGE COUNTY         | 2,022,000,993 | 37,117,027 | 1.8357   | 100.00%    |