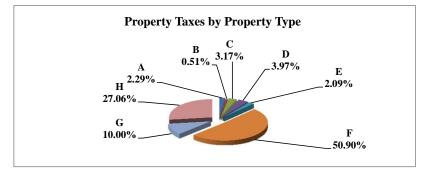

|   |                            | 2011          | 2011       | Average  | Taxes      |
|---|----------------------------|---------------|------------|----------|------------|
|   | Property Type:             | VALUE         | TAXES      | Tax Rate | % of Total |
| Α | RAILROADS                  | 17,076,343    | 303,409    | 1.7768   | 0.82%      |
| В | PUBLIC SERVIC ENTITIES     | 99,865,016    | 1,549,807  | 1.5519   | 4.18%      |
| C | COMM. & INDUST. EQUIP.     | 53,790,315    | 949,786    | 1.7657   | 2.56%      |
| D | AGRIC. MACH. & EQUIP.      | 41,574,949    | 714,106    | 1.7176   | 1.92%      |
| Е | AG-OUTBLDG & FARMSITE LAND | 33,634,485    | 577,231    | 1.7162   | 1.56%      |
| F | AGRICULTURAL LAND          | 795,329,425   | 13,610,344 | 1.7113   | 36.67%     |
| G | COMM., INDUST., &MINERAL   | 176,697,130   | 3,523,520  | 1.9941   | 9.49%      |
| Н | RESIDENTIAL **             | 804,033,330   | 15,888,824 | 1.9761   | 42.81%     |
|   |                            |               |            |          |            |
|   | GAGE COUNTY                | 2,022,000,993 | 37,117,027 | 1.8357   | 100.00%    |