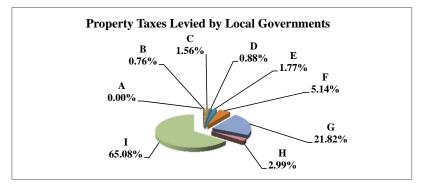

(see Table 20 records/acres)

|   |                     | 2011          | 2011       | Average  | Taxes      |
|---|---------------------|---------------|------------|----------|------------|
|   | Taxing Subdivision: | VALUE         | TAXES      | Tax Rate | % of Total |
| Α | TOWNSHIPS           | 1,478,993,983 | 816,253    | 0.0552   | 2.20%      |
| В | MISCELLANEOUS DIST. | 4,587,008,996 | 345,865    | 0.0075   | 0.93%      |
| С | FIRE DISTRICTS      | 1,357,526,894 | 445,980    | 0.0329   | 1.20%      |
| D | EDUC. SERV. UNIT    | 2,022,000,993 | 505,530    | 0.0250   | 1.36%      |
| Е | NAT. RESOURCE DIST. | 2,022,000,993 | 781,559    | 0.0387   | 2.11%      |
| F | COMMUNITY COLLEGE   | 2,022,000,993 | 1,267,797  | 0.0627   | 3.42%      |
| G | COUNTY              | 2,022,000,993 | 7,943,083  | 0.3928   | 21.40%     |
| Н | CITY OR VILLAGE     | 670,683,818   | 2,529,304  | 0.3771   | 6.81%      |
| I | SCHOOL DISTRICTS    | 2,022,000,993 | 22,481,656 | 1.1119   | 60.57%     |
|   |                     |               |            |          |            |
|   | GAGE COUNTY         | 2,022,000,993 | 37,117,027 | 1.8357   | 100.00%    |