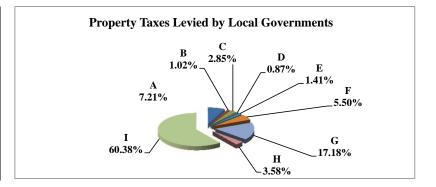

(see Table 20 records/acres)

|   |                     | 2011          | 2011       | Average  | Taxes      |
|---|---------------------|---------------|------------|----------|------------|
|   | Taxing Subdivision: | VALUE         | TAXES      | Tax Rate | % of Total |
| Α | TOWNSHIPS           | 1,478,993,983 | 816,253    | 0.0552   | 2.20%      |
| В | MISCELLANEOUS DIST. | 4,587,008,996 | 345,865    | 0.0075   | 0.93%      |
| С | FIRE DISTRICTS      | 1,357,526,894 | 445,980    | 0.0329   | 1.20%      |
| D | EDUC. SERV. UNIT    | 2,022,000,993 | 505,530    | 0.0250   | 1.36%      |
| Е | NAT. RESOURCE DIST. | 2,022,000,993 | 781,559    | 0.0387   | 2.11%      |
| F | COMMUNITY COLLEGE   | 2,022,000,993 | 1,267,797  | 0.0627   | 3.42%      |
| G | COUNTY              | 2,022,000,993 | 7,943,083  | 0.3928   | 21.40%     |
| Н | CITY OR VILLAGE     | 670,683,818   | 2,529,304  | 0.3771   | 6.81%      |
| I | SCHOOL DISTRICTS    | 2,022,000,993 | 22,481,656 | 1.1119   | 60.57%     |
|   |                     |               |            |          |            |
|   | GAGE COUNTY         | 2,022,000,993 | 37,117,027 | 1.8357   | 100.00%    |