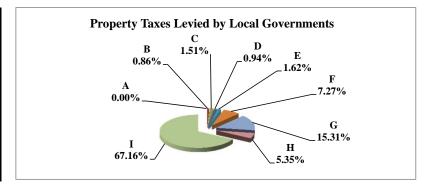

(see Table 20 records/acres)

|   |                     | 2011          | 2011       | Average  | Taxes      |
|---|---------------------|---------------|------------|----------|------------|
|   | Taxing Subdivision: | VALUE         | TAXES      | Tax Rate | % of Total |
| Α | TOWNSHIPS           | 1,478,993,983 | 816,253    | 0.0552   | 2.20%      |
| В | MISCELLANEOUS DIST. | 4,587,008,996 | 345,865    | 0.0075   | 0.93%      |
| С | FIRE DISTRICTS      | 1,357,526,894 | 445,980    | 0.0329   | 1.20%      |
| D | EDUC. SERV. UNIT    | 2,022,000,993 | 505,530    | 0.0250   | 1.36%      |
| Е | NAT. RESOURCE DIST. | 2,022,000,993 | 781,559    | 0.0387   | 2.11%      |
| F | COMMUNITY COLLEGE   | 2,022,000,993 | 1,267,797  | 0.0627   | 3.42%      |
| G | COUNTY              | 2,022,000,993 | 7,943,083  | 0.3928   | 21.40%     |
| Н | CITY OR VILLAGE     | 670,683,818   | 2,529,304  | 0.3771   | 6.81%      |
| I | SCHOOL DISTRICTS    | 2,022,000,993 | 22,481,656 | 1.1119   | 60.57%     |
|   |                     |               |            |          |            |
|   | GAGE COUNTY         | 2,022,000,993 | 37,117,027 | 1.8357   | 100.00%    |