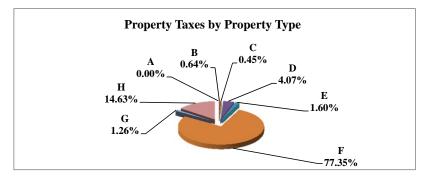

|   |                            | 2011          | 2011       | Average  | Taxes      |
|---|----------------------------|---------------|------------|----------|------------|
|   | Property Type:             | VALUE         | TAXES      | Tax Rate | % of Total |
| Α | RAILROADS                  | 17,076,343    | 303,409    | 1.7768   | 0.82%      |
| В | PUBLIC SERVIC ENTITIES     | 99,865,016    | 1,549,807  | 1.5519   | 4.18%      |
| C | COMM. & INDUST. EQUIP.     | 53,790,315    | 949,786    | 1.7657   | 2.56%      |
| D | AGRIC. MACH. & EQUIP.      | 41,574,949    | 714,106    | 1.7176   | 1.92%      |
| Е | AG-OUTBLDG & FARMSITE LAND | 33,634,485    | 577,231    | 1.7162   | 1.56%      |
| F | AGRICULTURAL LAND          | 795,329,425   | 13,610,344 | 1.7113   | 36.67%     |
| G | COMM., INDUST., &MINERAL   | 176,697,130   | 3,523,520  | 1.9941   | 9.49%      |
| Н | RESIDENTIAL **             | 804,033,330   | 15,888,824 | 1.9761   | 42.81%     |
|   |                            |               |            |          |            |
|   | GAGE COUNTY                | 2,022,000,993 | 37,117,027 | 1.8357   | 100.00%    |