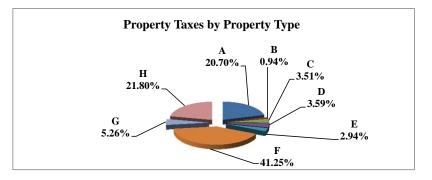

|   |                            | 2011          | 2011       | Average  | Taxes      |
|---|----------------------------|---------------|------------|----------|------------|
|   | Property Type:             | VALUE         | TAXES      | Tax Rate | % of Total |
| Α | RAILROADS                  | 17,076,343    | 303,409    | 1.7768   | 0.82%      |
| В | PUBLIC SERVIC ENTITIES     | 99,865,016    | 1,549,807  | 1.5519   | 4.18%      |
| C | COMM. & INDUST. EQUIP.     | 53,790,315    | 949,786    | 1.7657   | 2.56%      |
| D | AGRIC. MACH. & EQUIP.      | 41,574,949    | 714,106    | 1.7176   | 1.92%      |
| Е | AG-OUTBLDG & FARMSITE LAND | 33,634,485    | 577,231    | 1.7162   | 1.56%      |
| F | AGRICULTURAL LAND          | 795,329,425   | 13,610,344 | 1.7113   | 36.67%     |
| G | COMM., INDUST., &MINERAL   | 176,697,130   | 3,523,520  | 1.9941   | 9.49%      |
| Н | RESIDENTIAL **             | 804,033,330   | 15,888,824 | 1.9761   | 42.81%     |
|   |                            |               |            |          |            |
|   | GAGE COUNTY                | 2,022,000,993 | 37,117,027 | 1.8357   | 100.00%    |