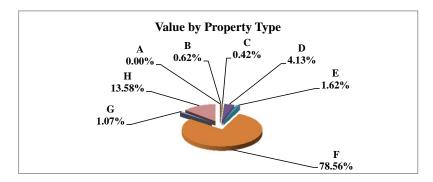

|   |                            | 2011          | Value      |
|---|----------------------------|---------------|------------|
|   | Property Type:             | VALUE         | % of Total |
| Α | RAILROADS                  | 17,076,343    | 0.84%      |
| В | PUBLIC SERVIC ENTITIES     | 99,865,016    | 4.94%      |
| С | COMM. & INDUST. EQUIP.     | 53,790,315    | 2.66%      |
| D | AGRIC. MACH. & EQUIP.      | 41,574,949    | 2.06%      |
| Е | AG-OUTBLDG & FARMSITE LAND | 33,634,485    | 1.66%      |
| F | AGRICULTURAL LAND          | 795,329,425   | 39.33%     |
| G | COMM., INDUST., &MINERAL   | 176,697,130   | 8.74%      |
| Н | RESIDENTIAL **             | 804,033,330   | 39.76%     |
|   |                            |               |            |
|   | GAGE COUNTY                | 2,022,000,993 | 100.00%    |