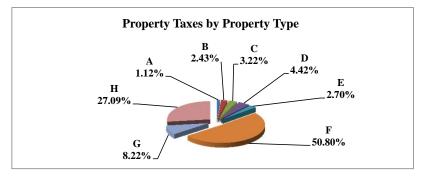

|   |                            | 2011          | 2011       | Average  | Taxes      |
|---|----------------------------|---------------|------------|----------|------------|
|   | Property Type:             | VALUE         | TAXES      | Tax Rate | % of Total |
| Α | RAILROADS                  | 17,076,343    | 303,409    | 1.7768   | 0.82%      |
| В | PUBLIC SERVIC ENTITIES     | 99,865,016    | 1,549,807  | 1.5519   | 4.18%      |
| C | COMM. & INDUST. EQUIP.     | 53,790,315    | 949,786    | 1.7657   | 2.56%      |
| D | AGRIC. MACH. & EQUIP.      | 41,574,949    | 714,106    | 1.7176   | 1.92%      |
| Е | AG-OUTBLDG & FARMSITE LAND | 33,634,485    | 577,231    | 1.7162   | 1.56%      |
| F | AGRICULTURAL LAND          | 795,329,425   | 13,610,344 | 1.7113   | 36.67%     |
| G | COMM., INDUST., &MINERAL   | 176,697,130   | 3,523,520  | 1.9941   | 9.49%      |
| Н | RESIDENTIAL **             | 804,033,330   | 15,888,824 | 1.9761   | 42.81%     |
|   |                            |               |            |          |            |
|   | GAGE COUNTY                | 2,022,000,993 | 37,117,027 | 1.8357   | 100.00%    |