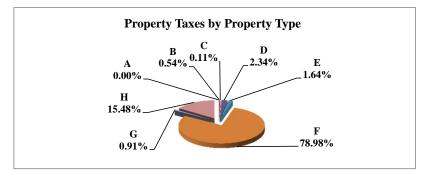

|   |                            | 2011          | 2011       | Average  | Taxes      |
|---|----------------------------|---------------|------------|----------|------------|
|   | Property Type:             | VALUE         | TAXES      | Tax Rate | % of Total |
| Α | RAILROADS                  | 17,076,343    | 303,409    | 1.7768   | 0.82%      |
| В | PUBLIC SERVIC ENTITIES     | 99,865,016    | 1,549,807  | 1.5519   | 4.18%      |
| C | COMM. & INDUST. EQUIP.     | 53,790,315    | 949,786    | 1.7657   | 2.56%      |
| D | AGRIC. MACH. & EQUIP.      | 41,574,949    | 714,106    | 1.7176   | 1.92%      |
| Е | AG-OUTBLDG & FARMSITE LAND | 33,634,485    | 577,231    | 1.7162   | 1.56%      |
| F | AGRICULTURAL LAND          | 795,329,425   | 13,610,344 | 1.7113   | 36.67%     |
| G | COMM., INDUST., &MINERAL   | 176,697,130   | 3,523,520  | 1.9941   | 9.49%      |
| Н | RESIDENTIAL **             | 804,033,330   | 15,888,824 | 1.9761   | 42.81%     |
|   |                            |               |            |          |            |
|   | GAGE COUNTY                | 2,022,000,993 | 37,117,027 | 1.8357   | 100.00%    |