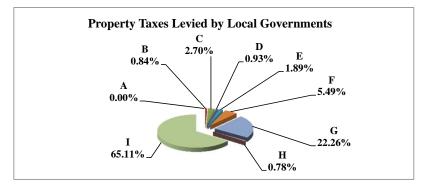

ENTITIES     | 1,119,654   | 0.42%      |
| С | COMM. & INDUST. EQUIP.     | 976,028     | 0.37%      |
| D | AGRIC. MACH. & EQUIP.      | 16,421,263  | 6.18%      |
| Е | AG-OUTBLDG & FARMSITE LAND | 11,290,295  | 4.25%      |
| F | AGRICULTURAL LAND          | 205,609,590 | 77.37%     |
| G | COMM., INDUST., &MINERAL   | 5,906,390   | 2.22%      |
| Н | RESIDENTIAL **             | 20,477,695  | 7.71%      |
|   |                            |             |            |
|   | HAYES COUNTY               | 265,734,033 | 100.00%    |

<sup>\*\*</sup> Residential includes ag-dwelling & farm home site land.

### 43 HAYES COUNTY

## 2011 Levels of Value

| Residential:      | 99% |
|-------------------|-----|
| Commercial:       |     |
| Agricultural:     | 72% |
| Ag Special Value: |     |







Table 19B Comparision 2010 vs. 2011 Valuation and Taxes Levied by Taxing Subdivision and by Property Type

43 HAYES COUNTY

|                                                                                                                                                                                                                                                                                                                                                                                                                                                                                                                                                                                                               | _