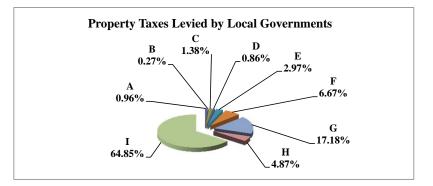

(see Table 20 records/acres)

|   |                     | 2011          | 2011       | Average  | Taxes      |
|---|---------------------|---------------|------------|----------|------------|
|   | Taxing Subdivision: | VALUE         | TAXES      | Tax Rate | % of Total |
| Α | TOWNSHIPS           | 1,478,993,983 | 816,253    | 0.0552   | 2.20%      |
| В | MISCELLANEOUS DIST. | 4,587,008,996 | 345,865    | 0.0075   | 0.93%      |
| С | FIRE DISTRICTS      | 1,357,526,894 | 445,980    | 0.0329   | 1.20%      |
| D | EDUC. SERV. UNIT    | 2,022,000,993 | 505,530    | 0.0250   | 1.36%      |
| Е | NAT. RESOURCE DIST. | 2,022,000,993 | 781,559    | 0.0387   | 2.11%      |
| F | COMMUNITY COLLEGE   | 2,022,000,993 | 1,267,797  | 0.0627   | 3.42%      |
| G | COUNTY              | 2,022,000,993 | 7,943,083  | 0.3928   | 21.40%     |
| Н | CITY OR VILLAGE     | 670,683,818   | 2,529,304  | 0.3771   | 6.81%      |
| I | SCHOOL DISTRICTS    | 2,022,000,993 | 22,481,656 | 1.1119   | 60.57%     |
|   |                     |               |            |          |            |
|   | GAGE COUNTY         | 2,022,000,993 | 37,117,027 | 1.8357   | 100.00%    |