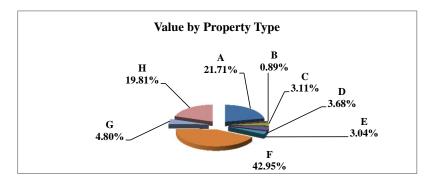

|   |                            | 2011          | Value      |
|---|----------------------------|---------------|------------|
|   | Property Type:             | VALUE         | % of Total |
| Α | RAILROADS                  | 17,076,343    | 0.84%      |
| В | PUBLIC SERVIC ENTITIES     | 99,865,016    | 4.94%      |
| С | COMM. & INDUST. EQUIP.     | 53,790,315    | 2.66%      |
| D | AGRIC. MACH. & EQUIP.      | 41,574,949    | 2.06%      |
| Е | AG-OUTBLDG & FARMSITE LAND | 33,634,485    | 1.66%      |
| F | AGRICULTURAL LAND          | 795,329,425   | 39.33%     |
| G | COMM., INDUST., &MINERAL   | 176,697,130   | 8.74%      |
| Н | RESIDENTIAL **             | 804,033,330   | 39.76%     |
|   |                            |               |            |
|   | GAGE COUNTY                | 2,022,000,993 | 100.00%    |