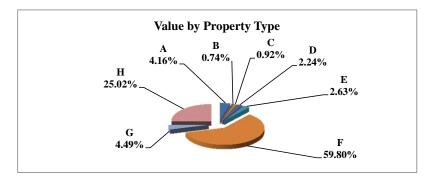

|   |                            | 2011          | Value      |
|---|----------------------------|---------------|------------|
|   | Property Type:             | VALUE         | % of Total |
| Α | RAILROADS                  | 17,076,343    | 0.84%      |
| В | PUBLIC SERVIC ENTITIES     | 99,865,016    | 4.94%      |
| С | COMM. & INDUST. EQUIP.     | 53,790,315    | 2.66%      |
| D | AGRIC. MACH. & EQUIP.      | 41,574,949    | 2.06%      |
| Е | AG-OUTBLDG & FARMSITE LAND | 33,634,485    | 1.66%      |
| F | AGRICULTURAL LAND          | 795,329,425   | 39.33%     |
| G | COMM., INDUST., &MINERAL   | 176,697,130   | 8.74%      |
| Н | RESIDENTIAL **             | 804,033,330   | 39.76%     |
|   |                            |               |            |
|   | GAGE COUNTY                | 2,022,000,993 | 100.00%    |