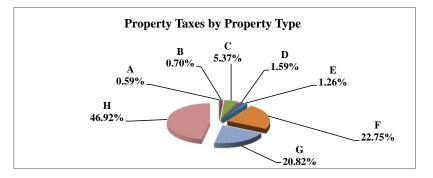

|   |                            | 2011          | 2011       | Average  | Taxes      |
|---|----------------------------|---------------|------------|----------|------------|
|   | Property Type:             | VALUE         | TAXES      | Tax Rate | % of Total |
| Α | RAILROADS                  | 17,076,343    | 303,409    | 1.7768   | 0.82%      |
| В | PUBLIC SERVIC ENTITIES     | 99,865,016    | 1,549,807  | 1.5519   | 4.18%      |
| C | COMM. & INDUST. EQUIP.     | 53,790,315    | 949,786    | 1.7657   | 2.56%      |
| D | AGRIC. MACH. & EQUIP.      | 41,574,949    | 714,106    | 1.7176   | 1.92%      |
| Е | AG-OUTBLDG & FARMSITE LAND | 33,634,485    | 577,231    | 1.7162   | 1.56%      |
| F | AGRICULTURAL LAND          | 795,329,425   | 13,610,344 | 1.7113   | 36.67%     |
| G | COMM., INDUST., &MINERAL   | 176,697,130   | 3,523,520  | 1.9941   | 9.49%      |
| Н | RESIDENTIAL **             | 804,033,330   | 15,888,824 | 1.9761   | 42.81%     |
|   |                            |               |            |          |            |
|   | GAGE COUNTY                | 2,022,000,993 | 37,117,027 | 1.8357   | 100.00%    |