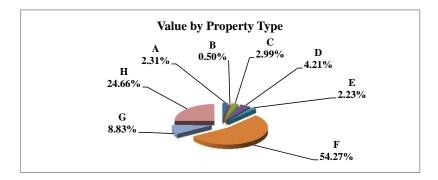

|   |                            | 2011          | 2011       | Average  | Taxes      |
|---|----------------------------|---------------|------------|----------|------------|
|   | Property Type:             | VALUE         | TAXES      | Tax Rate | % of Total |
| Α | RAILROADS                  | 17,076,343    | 303,409    | 1.7768   | 0.82%      |
| В | PUBLIC SERVIC ENTITIES     | 99,865,016    | 1,549,807  | 1.5519   | 4.18%      |
| C | COMM. & INDUST. EQUIP.     | 53,790,315    | 949,786    | 1.7657   | 2.56%      |
| D | AGRIC. MACH. & EQUIP.      | 41,574,949    | 714,106    | 1.7176   | 1.92%      |
| Е | AG-OUTBLDG & FARMSITE LAND | 33,634,485    | 577,231    | 1.7162   | 1.56%      |
| F | AGRICULTURAL LAND          | 795,329,425   | 13,610,344 | 1.7113   | 36.67%     |
| G | COMM., INDUST., &MINERAL   | 176,697,130   | 3,523,520  | 1.9941   | 9.49%      |
| Н | RESIDENTIAL **             | 804,033,330   | 15,888,824 | 1.9761   | 42.81%     |
|   |                            |               |            |          |            |
|   | GAGE COUNTY                | 2,022,000,993 | 37,117,027 | 1.8357   | 100.00%    |