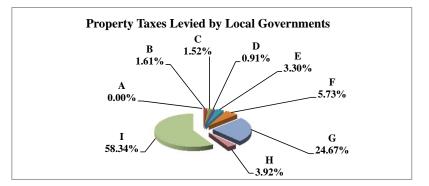

(see Table 20 records/acres)

|   |                     | 2011          | 2011       | Average  | Taxes      |
|---|---------------------|---------------|------------|----------|------------|
|   | Taxing Subdivision: | VALUE         | TAXES      | Tax Rate | % of Total |
| Α | TOWNSHIPS           | 1,478,993,983 | 816,253    | 0.0552   | 2.20%      |
| В | MISCELLANEOUS DIST. | 4,587,008,996 | 345,865    | 0.0075   | 0.93%      |
| С | FIRE DISTRICTS      | 1,357,526,894 | 445,980    | 0.0329   | 1.20%      |
| D | EDUC. SERV. UNIT    | 2,022,000,993 | 505,530    | 0.0250   | 1.36%      |
| Е | NAT. RESOURCE DIST. | 2,022,000,993 | 781,559    | 0.0387   | 2.11%      |
| F | COMMUNITY COLLEGE   | 2,022,000,993 | 1,267,797  | 0.0627   | 3.42%      |
| G | COUNTY              | 2,022,000,993 | 7,943,083  | 0.3928   | 21.40%     |
| Н | CITY OR VILLAGE     | 670,683,818   | 2,529,304  | 0.3771   | 6.81%      |
| I | SCHOOL DISTRICTS    | 2,022,000,993 | 22,481,656 | 1.1119   | 60.57%     |
|   |                     |               |            |          |            |
|   | GAGE COUNTY         | 2,022,000,993 | 37,117,027 | 1.8357   | 100.00%    |