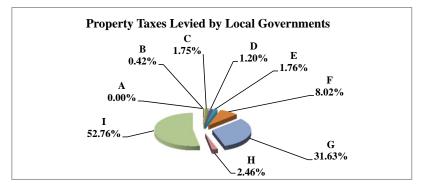

(see Table 20 records/acres)

|   |                     | 2011          | 2011       | Average  | Taxes      |
|---|---------------------|---------------|------------|----------|------------|
|   | Taxing Subdivision: | VALUE         | TAXES      | Tax Rate | % of Total |
| Α | TOWNSHIPS           | 1,478,993,983 | 816,253    | 0.0552   | 2.20%      |
| В | MISCELLANEOUS DIST. | 4,587,008,996 | 345,865    | 0.0075   | 0.93%      |
| С | FIRE DISTRICTS      | 1,357,526,894 | 445,980    | 0.0329   | 1.20%      |
| D | EDUC. SERV. UNIT    | 2,022,000,993 | 505,530    | 0.0250   | 1.36%      |
| Е | NAT. RESOURCE DIST. | 2,022,000,993 | 781,559    | 0.0387   | 2.11%      |
| F | COMMUNITY COLLEGE   | 2,022,000,993 | 1,267,797  | 0.0627   | 3.42%      |
| G | COUNTY              | 2,022,000,993 | 7,943,083  | 0.3928   | 21.40%     |
| Н | CITY OR VILLAGE     | 670,683,818   | 2,529,304  | 0.3771   | 6.81%      |
| I | SCHOOL DISTRICTS    | 2,022,000,993 | 22,481,656 | 1.1119   | 60.57%     |
|   |                     |               |            |          |            |
|   | GAGE COUNTY         | 2,022,000,993 | 37,117,027 | 1.8357   | 100.00%    |