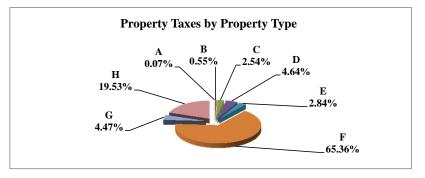

|   |                            | 2011          | 2011       | Average  | Taxes      |
|---|----------------------------|---------------|------------|----------|------------|
|   | Property Type:             | VALUE         | TAXES      | Tax Rate | % of Total |
| Α | RAILROADS                  | 17,076,343    | 303,409    | 1.7768   | 0.82%      |
| В | PUBLIC SERVIC ENTITIES     | 99,865,016    | 1,549,807  | 1.5519   | 4.18%      |
| C | COMM. & INDUST. EQUIP.     | 53,790,315    | 949,786    | 1.7657   | 2.56%      |
| D | AGRIC. MACH. & EQUIP.      | 41,574,949    | 714,106    | 1.7176   | 1.92%      |
| Е | AG-OUTBLDG & FARMSITE LAND | 33,634,485    | 577,231    | 1.7162   | 1.56%      |
| F | AGRICULTURAL LAND          | 795,329,425   | 13,610,344 | 1.7113   | 36.67%     |
| G | COMM., INDUST., &MINERAL   | 176,697,130   | 3,523,520  | 1.9941   | 9.49%      |
| Н | RESIDENTIAL **             | 804,033,330   | 15,888,824 | 1.9761   | 42.81%     |
|   |                            |               |            |          |            |
|   | GAGE COUNTY                | 2,022,000,993 | 37,117,027 | 1.8357   | 100.00%    |