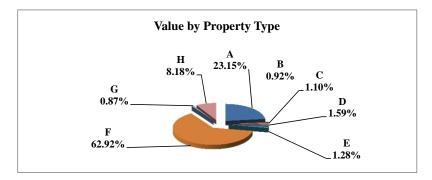

|   |                            | 2011          | Value      |
|---|----------------------------|---------------|------------|
|   | Property Type:             | VALUE         | % of Total |
| Α | RAILROADS                  | 17,076,343    | 0.84%      |
| В | PUBLIC SERVIC ENTITIES     | 99,865,016    | 4.94%      |
| С | COMM. & INDUST. EQUIP.     | 53,790,315    | 2.66%      |
| D | AGRIC. MACH. & EQUIP.      | 41,574,949    | 2.06%      |
| Е | AG-OUTBLDG & FARMSITE LAND | 33,634,485    | 1.66%      |
| F | AGRICULTURAL LAND          | 795,329,425   | 39.33%     |
| G | COMM., INDUST., &MINERAL   | 176,697,130   | 8.74%      |
| Н | RESIDENTIAL **             | 804,033,330   | 39.76%     |
|   |                            |               |            |
|   | GAGE COUNTY                | 2,022,000,993 | 100.00%    |