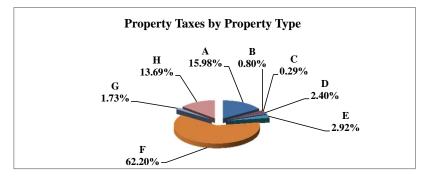

|   |                            | 2011          | 2011       | Average  | Taxes      |
|---|----------------------------|---------------|------------|----------|------------|
|   | Property Type:             | VALUE         | TAXES      | Tax Rate | % of Total |
| Α | RAILROADS                  | 17,076,343    | 303,409    | 1.7768   | 0.82%      |
| В | PUBLIC SERVIC ENTITIES     | 99,865,016    | 1,549,807  | 1.5519   | 4.18%      |
| C | COMM. & INDUST. EQUIP.     | 53,790,315    | 949,786    | 1.7657   | 2.56%      |
| D | AGRIC. MACH. & EQUIP.      | 41,574,949    | 714,106    | 1.7176   | 1.92%      |
| Е | AG-OUTBLDG & FARMSITE LAND | 33,634,485    | 577,231    | 1.7162   | 1.56%      |
| F | AGRICULTURAL LAND          | 795,329,425   | 13,610,344 | 1.7113   | 36.67%     |
| G | COMM., INDUST., &MINERAL   | 176,697,130   | 3,523,520  | 1.9941   | 9.49%      |
| Н | RESIDENTIAL **             | 804,033,330   | 15,888,824 | 1.9761   | 42.81%     |
|   |                            |               |            |          |            |
|   | GAGE COUNTY                | 2,022,000,993 | 37,117,027 | 1.8357   | 100.00%    |