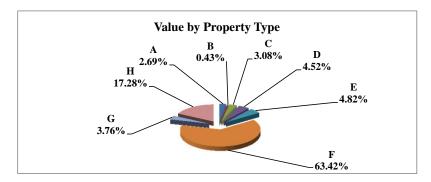

|   |                            | 2011          | Value      |
|---|----------------------------|---------------|------------|
|   | Property Type:             | VALUE         | % of Total |
| Α | RAILROADS                  | 17,076,343    | 0.84%      |
| В | PUBLIC SERVIC ENTITIES     | 99,865,016    | 4.94%      |
| С | COMM. & INDUST. EQUIP.     | 53,790,315    | 2.66%      |
| D | AGRIC. MACH. & EQUIP.      | 41,574,949    | 2.06%      |
| Е | AG-OUTBLDG & FARMSITE LAND | 33,634,485    | 1.66%      |
| F | AGRICULTURAL LAND          | 795,329,425   | 39.33%     |
| G | COMM., INDUST., &MINERAL   | 176,697,130   | 8.74%      |
| Н | RESIDENTIAL **             | 804,033,330   | 39.76%     |
|   |                            |               |            |
|   | GAGE COUNTY                | 2,022,000,993 | 100.00%    |