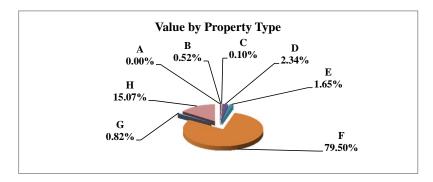

|   |                            | 2011          | Value      |
|---|----------------------------|---------------|------------|
|   | Property Type:             | VALUE         | % of Total |
| Α | RAILROADS                  | 17,076,343    | 0.84%      |
| В | PUBLIC SERVIC ENTITIES     | 99,865,016    | 4.94%      |
| С | COMM. & INDUST. EQUIP.     | 53,790,315    | 2.66%      |
| D | AGRIC. MACH. & EQUIP.      | 41,574,949    | 2.06%      |
| Е | AG-OUTBLDG & FARMSITE LAND | 33,634,485    | 1.66%      |
| F | AGRICULTURAL LAND          | 795,329,425   | 39.33%     |
| G | COMM., INDUST., &MINERAL   | 176,697,130   | 8.74%      |
| Н | RESIDENTIAL **             | 804,033,330   | 39.76%     |
|   |                            |               |            |
|   | GAGE COUNTY                | 2,022,000,993 | 100.00%    |