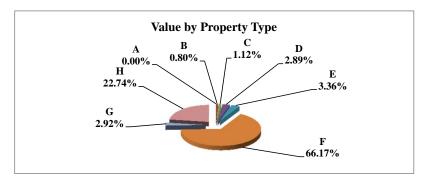

|   |                            | 2011          | Value      |
|---|----------------------------|---------------|------------|
|   | Property Type:             | VALUE         | % of Total |
| Α | RAILROADS                  | 17,076,343    | 0.84%      |
| В | PUBLIC SERVIC ENTITIES     | 99,865,016    | 4.94%      |
| С | COMM. & INDUST. EQUIP.     | 53,790,315    | 2.66%      |
| D | AGRIC. MACH. & EQUIP.      | 41,574,949    | 2.06%      |
| Е | AG-OUTBLDG & FARMSITE LAND | 33,634,485    | 1.66%      |
| F | AGRICULTURAL LAND          | 795,329,425   | 39.33%     |
| G | COMM., INDUST., &MINERAL   | 176,697,130   | 8.74%      |
| Н | RESIDENTIAL **             | 804,033,330   | 39.76%     |
|   |                            |               |            |
|   | GAGE COUNTY                | 2,022,000,993 | 100.00%    |