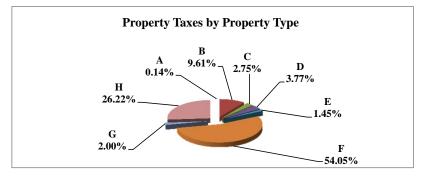

|   |                            | 2011          | 2011       | Average  | Taxes      |
|---|----------------------------|---------------|------------|----------|------------|
|   | Property Type:             | VALUE         | TAXES      | Tax Rate | % of Total |
| Α | RAILROADS                  | 17,076,343    | 303,409    | 1.7768   | 0.82%      |
| В | PUBLIC SERVIC ENTITIES     | 99,865,016    | 1,549,807  | 1.5519   | 4.18%      |
| C | COMM. & INDUST. EQUIP.     | 53,790,315    | 949,786    | 1.7657   | 2.56%      |
| D | AGRIC. MACH. & EQUIP.      | 41,574,949    | 714,106    | 1.7176   | 1.92%      |
| Е | AG-OUTBLDG & FARMSITE LAND | 33,634,485    | 577,231    | 1.7162   | 1.56%      |
| F | AGRICULTURAL LAND          | 795,329,425   | 13,610,344 | 1.7113   | 36.67%     |
| G | COMM., INDUST., &MINERAL   | 176,697,130   | 3,523,520  | 1.9941   | 9.49%      |
| Н | RESIDENTIAL **             | 804,033,330   | 15,888,824 | 1.9761   | 42.81%     |
|   |                            |               |            |          |            |
|   | GAGE COUNTY                | 2,022,000,993 | 37,117,027 | 1.8357   | 100.00%    |