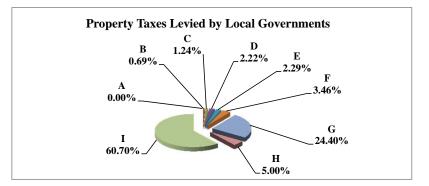

(see Table 20 records/acres)

|   |                     | 2011          | 2011       | Average  | Taxes      |
|---|---------------------|---------------|------------|----------|------------|
|   | Taxing Subdivision: | VALUE         | TAXES      | Tax Rate | % of Total |
| Α | TOWNSHIPS           | 1,478,993,983 | 816,253    | 0.0552   | 2.20%      |
| В | MISCELLANEOUS DIST. | 4,587,008,996 | 345,865    | 0.0075   | 0.93%      |
| С | FIRE DISTRICTS      | 1,357,526,894 | 445,980    | 0.0329   | 1.20%      |
| D | EDUC. SERV. UNIT    | 2,022,000,993 | 505,530    | 0.0250   | 1.36%      |
| Е | NAT. RESOURCE DIST. | 2,022,000,993 | 781,559    | 0.0387   | 2.11%      |
| F | COMMUNITY COLLEGE   | 2,022,000,993 | 1,267,797  | 0.0627   | 3.42%      |
| G | COUNTY              | 2,022,000,993 | 7,943,083  | 0.3928   | 21.40%     |
| Н | CITY OR VILLAGE     | 670,683,818   | 2,529,304  | 0.3771   | 6.81%      |
| I | SCHOOL DISTRICTS    | 2,022,000,993 | 22,481,656 | 1.1119   | 60.57%     |
|   |                     |               |            |          |            |
|   | GAGE COUNTY         | 2,022,000,993 | 37,117,027 | 1.8357   | 100.00%    |