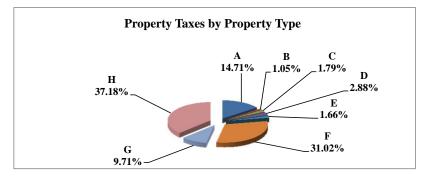

|   |                            | 2011          | 2011       | Average  | Taxes      |
|---|----------------------------|---------------|------------|----------|------------|
|   | Property Type:             | VALUE         | TAXES      | Tax Rate | % of Total |
| Α | RAILROADS                  | 17,076,343    | 303,409    | 1.7768   | 0.82%      |
| В | PUBLIC SERVIC ENTITIES     | 99,865,016    | 1,549,807  | 1.5519   | 4.18%      |
| C | COMM. & INDUST. EQUIP.     | 53,790,315    | 949,786    | 1.7657   | 2.56%      |
| D | AGRIC. MACH. & EQUIP.      | 41,574,949    | 714,106    | 1.7176   | 1.92%      |
| Е | AG-OUTBLDG & FARMSITE LAND | 33,634,485    | 577,231    | 1.7162   | 1.56%      |
| F | AGRICULTURAL LAND          | 795,329,425   | 13,610,344 | 1.7113   | 36.67%     |
| G | COMM., INDUST., &MINERAL   | 176,697,130   | 3,523,520  | 1.9941   | 9.49%      |
| Н | RESIDENTIAL **             | 804,033,330   | 15,888,824 | 1.9761   | 42.81%     |
|   |                            |               |            |          |            |
|   | GAGE COUNTY                | 2,022,000,993 | 37,117,027 | 1.8357   | 100.00%    |