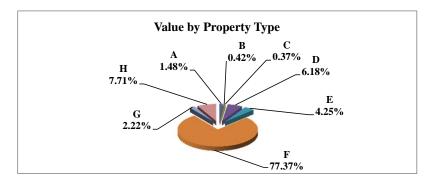

|   |                            | 2011          | Value      |
|---|----------------------------|---------------|------------|
|   | Property Type:             | VALUE         | % of Total |
| Α | RAILROADS                  | 17,076,343    | 0.84%      |
| В | PUBLIC SERVIC ENTITIES     | 99,865,016    | 4.94%      |
| С | COMM. & INDUST. EQUIP.     | 53,790,315    | 2.66%      |
| D | AGRIC. MACH. & EQUIP.      | 41,574,949    | 2.06%      |
| Е | AG-OUTBLDG & FARMSITE LAND | 33,634,485    | 1.66%      |
| F | AGRICULTURAL LAND          | 795,329,425   | 39.33%     |
| G | COMM., INDUST., &MINERAL   | 176,697,130   | 8.74%      |
| Н | RESIDENTIAL **             | 804,033,330   | 39.76%     |
|   |                            |               |            |
|   | GAGE COUNTY                | 2,022,000,993 | 100.00%    |