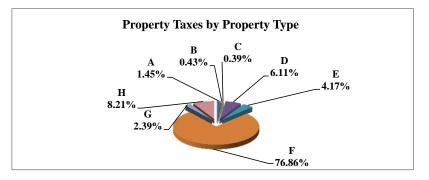

|   |                            | 2011          | 2011       | Average  | Taxes      |
|---|----------------------------|---------------|------------|----------|------------|
|   | Property Type:             | VALUE         | TAXES      | Tax Rate | % of Total |
| Α | RAILROADS                  | 17,076,343    | 303,409    | 1.7768   | 0.82%      |
| В | PUBLIC SERVIC ENTITIES     | 99,865,016    | 1,549,807  | 1.5519   | 4.18%      |
| C | COMM. & INDUST. EQUIP.     | 53,790,315    | 949,786    | 1.7657   | 2.56%      |
| D | AGRIC. MACH. & EQUIP.      | 41,574,949    | 714,106    | 1.7176   | 1.92%      |
| Е | AG-OUTBLDG & FARMSITE LAND | 33,634,485    | 577,231    | 1.7162   | 1.56%      |
| F | AGRICULTURAL LAND          | 795,329,425   | 13,610,344 | 1.7113   | 36.67%     |
| G | COMM., INDUST., &MINERAL   | 176,697,130   | 3,523,520  | 1.9941   | 9.49%      |
| Н | RESIDENTIAL **             | 804,033,330   | 15,888,824 | 1.9761   | 42.81%     |
|   |                            |               |            |          |            |
|   | GAGE COUNTY                | 2,022,000,993 | 37,117,027 | 1.8357   | 100.00%    |