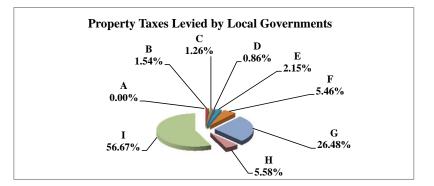

(see Table 20 records/acres)

|   |                     | 2011          | 2011       | Average  | Taxes      |
|---|---------------------|---------------|------------|----------|------------|
|   | Taxing Subdivision: | VALUE         | TAXES      | Tax Rate | % of Total |
| Α | TOWNSHIPS           | 1,478,993,983 | 816,253    | 0.0552   | 2.20%      |
| В | MISCELLANEOUS DIST. | 4,587,008,996 | 345,865    | 0.0075   | 0.93%      |
| С | FIRE DISTRICTS      | 1,357,526,894 | 445,980    | 0.0329   | 1.20%      |
| D | EDUC. SERV. UNIT    | 2,022,000,993 | 505,530    | 0.0250   | 1.36%      |
| Е | NAT. RESOURCE DIST. | 2,022,000,993 | 781,559    | 0.0387   | 2.11%      |
| F | COMMUNITY COLLEGE   | 2,022,000,993 | 1,267,797  | 0.0627   | 3.42%      |
| G | COUNTY              | 2,022,000,993 | 7,943,083  | 0.3928   | 21.40%     |
| Н | CITY OR VILLAGE     | 670,683,818   | 2,529,304  | 0.3771   | 6.81%      |
| I | SCHOOL DISTRICTS    | 2,022,000,993 | 22,481,656 | 1.1119   | 60.57%     |
|   |                     |               |            |          |            |
|   | GAGE COUNTY         | 2,022,000,993 | 37,117,027 | 1.8357   | 100.00%    |