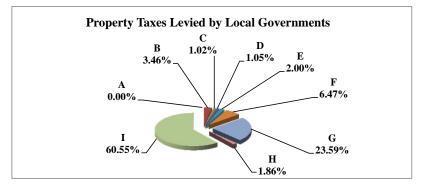

(see Table 20 records/acres)

|   |                     | 2011          | 2011       | Average  | Taxes      |
|---|---------------------|---------------|------------|----------|------------|
|   | Taxing Subdivision: | VALUE         | TAXES      | Tax Rate | % of Total |
| Α | TOWNSHIPS           | 1,478,993,983 | 816,253    | 0.0552   | 2.20%      |
| В | MISCELLANEOUS DIST. | 4,587,008,996 | 345,865    | 0.0075   | 0.93%      |
| С | FIRE DISTRICTS      | 1,357,526,894 | 445,980    | 0.0329   | 1.20%      |
| D | EDUC. SERV. UNIT    | 2,022,000,993 | 505,530    | 0.0250   | 1.36%      |
| Е | NAT. RESOURCE DIST. | 2,022,000,993 | 781,559    | 0.0387   | 2.11%      |
| F | COMMUNITY COLLEGE   | 2,022,000,993 | 1,267,797  | 0.0627   | 3.42%      |
| G | COUNTY              | 2,022,000,993 | 7,943,083  | 0.3928   | 21.40%     |
| Н | CITY OR VILLAGE     | 670,683,818   | 2,529,304  | 0.3771   | 6.81%      |
| I | SCHOOL DISTRICTS    | 2,022,000,993 | 22,481,656 | 1.1119   | 60.57%     |
|   |                     |               |            |          |            |
|   | GAGE COUNTY         | 2,022,000,993 | 37,117,027 | 1.8357   | 100.00%    |