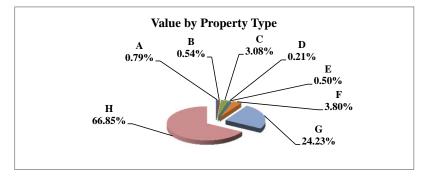

|   |                            | 2011          | Value      |
|---|----------------------------|---------------|------------|
|   | Property Type:             | VALUE         | % of Total |
| Α | RAILROADS                  | 17,076,343    | 0.84%      |
| В | PUBLIC SERVIC ENTITIES     | 99,865,016    | 4.94%      |
| С | COMM. & INDUST. EQUIP.     | 53,790,315    | 2.66%      |
| D | AGRIC. MACH. & EQUIP.      | 41,574,949    | 2.06%      |
| Е | AG-OUTBLDG & FARMSITE LAND | 33,634,485    | 1.66%      |
| F | AGRICULTURAL LAND          | 795,329,425   | 39.33%     |
| G | COMM., INDUST., &MINERAL   | 176,697,130   | 8.74%      |
| Н | RESIDENTIAL **             | 804,033,330   | 39.76%     |
|   |                            |               |            |
|   | GAGE COUNTY                | 2,022,000,993 | 100.00%    |