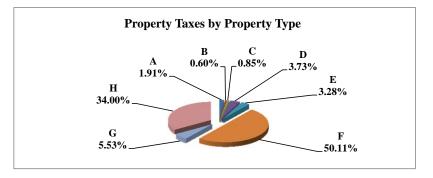

|   |                            | 2011          | 2011       | Average  | Taxes      |
|---|----------------------------|---------------|------------|----------|------------|
|   | Property Type:             | VALUE         | TAXES      | Tax Rate | % of Total |
| Α | RAILROADS                  | 17,076,343    | 303,409    | 1.7768   | 0.82%      |
| В | PUBLIC SERVIC ENTITIES     | 99,865,016    | 1,549,807  | 1.5519   | 4.18%      |
| C | COMM. & INDUST. EQUIP.     | 53,790,315    | 949,786    | 1.7657   | 2.56%      |
| D | AGRIC. MACH. & EQUIP.      | 41,574,949    | 714,106    | 1.7176   | 1.92%      |
| Е | AG-OUTBLDG & FARMSITE LAND | 33,634,485    | 577,231    | 1.7162   | 1.56%      |
| F | AGRICULTURAL LAND          | 795,329,425   | 13,610,344 | 1.7113   | 36.67%     |
| G | COMM., INDUST., &MINERAL   | 176,697,130   | 3,523,520  | 1.9941   | 9.49%      |
| Н | RESIDENTIAL **             | 804,033,330   | 15,888,824 | 1.9761   | 42.81%     |
|   |                            |               |            |          |            |
|   | GAGE COUNTY                | 2,022,000,993 | 37,117,027 | 1.8357   | 100.00%    |