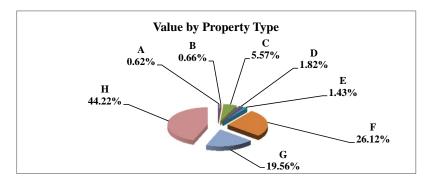

|   |                            | 2011          | Value      |
|---|----------------------------|---------------|------------|
|   | Property Type:             | VALUE         | % of Total |
| Α | RAILROADS                  | 17,076,343    | 0.84%      |
| В | PUBLIC SERVIC ENTITIES     | 99,865,016    | 4.94%      |
| С | COMM. & INDUST. EQUIP.     | 53,790,315    | 2.66%      |
| D | AGRIC. MACH. & EQUIP.      | 41,574,949    | 2.06%      |
| Е | AG-OUTBLDG & FARMSITE LAND | 33,634,485    | 1.66%      |
| F | AGRICULTURAL LAND          | 795,329,425   | 39.33%     |
| G | COMM., INDUST., &MINERAL   | 176,697,130   | 8.74%      |
| Н | RESIDENTIAL **             | 804,033,330   | 39.76%     |
|   |                            |               |            |
|   | GAGE COUNTY                | 2,022,000,993 | 100.00%    |