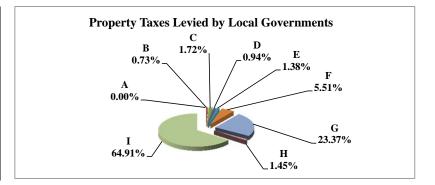

(see Table 20 records/acres)

|   |                     | 2011          | 2011       | Average  | Taxes      |
|---|---------------------|---------------|------------|----------|------------|
|   | Taxing Subdivision: | VALUE         | TAXES      | Tax Rate | % of Total |
| Α | TOWNSHIPS           | 1,478,993,983 | 816,253    | 0.0552   | 2.20%      |
| В | MISCELLANEOUS DIST. | 4,587,008,996 | 345,865    | 0.0075   | 0.93%      |
| С | FIRE DISTRICTS      | 1,357,526,894 | 445,980    | 0.0329   | 1.20%      |
| D | EDUC. SERV. UNIT    | 2,022,000,993 | 505,530    | 0.0250   | 1.36%      |
| Е | NAT. RESOURCE DIST. | 2,022,000,993 | 781,559    | 0.0387   | 2.11%      |
| F | COMMUNITY COLLEGE   | 2,022,000,993 | 1,267,797  | 0.0627   | 3.42%      |
| G | COUNTY              | 2,022,000,993 | 7,943,083  | 0.3928   | 21.40%     |
| Н | CITY OR VILLAGE     | 670,683,818   | 2,529,304  | 0.3771   | 6.81%      |
| I | SCHOOL DISTRICTS    | 2,022,000,993 | 22,481,656 | 1.1119   | 60.57%     |
|   |                     |               |            |          |            |
|   | GAGE COUNTY         | 2,022,000,993 | 37,117,027 | 1.8357   | 100.00%    |