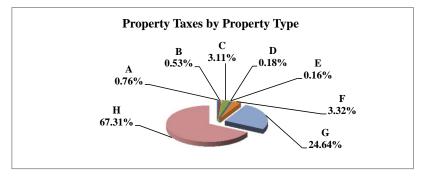

|   |                            | 2011          | 2011       | Average  | Taxes      |
|---|----------------------------|---------------|------------|----------|------------|
|   | Property Type:             | VALUE         | TAXES      | Tax Rate | % of Total |
| Α | RAILROADS                  | 17,076,343    | 303,409    | 1.7768   | 0.82%      |
| В | PUBLIC SERVIC ENTITIES     | 99,865,016    | 1,549,807  | 1.5519   | 4.18%      |
| C | COMM. & INDUST. EQUIP.     | 53,790,315    | 949,786    | 1.7657   | 2.56%      |
| D | AGRIC. MACH. & EQUIP.      | 41,574,949    | 714,106    | 1.7176   | 1.92%      |
| Е | AG-OUTBLDG & FARMSITE LAND | 33,634,485    | 577,231    | 1.7162   | 1.56%      |
| F | AGRICULTURAL LAND          | 795,329,425   | 13,610,344 | 1.7113   | 36.67%     |
| G | COMM., INDUST., &MINERAL   | 176,697,130   | 3,523,520  | 1.9941   | 9.49%      |
| Н | RESIDENTIAL **             | 804,033,330   | 15,888,824 | 1.9761   | 42.81%     |
|   |                            |               |            |          |            |
|   | GAGE COUNTY                | 2,022,000,993 | 37,117,027 | 1.8357   | 100.00%    |