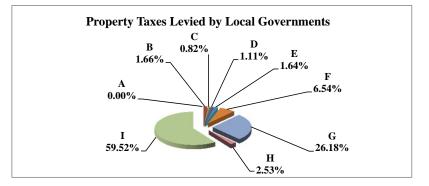

(see Table 20 records/acres)

|   |                     | 2011          | 2011       | Average  | Taxes      |
|---|---------------------|---------------|------------|----------|------------|
|   | Taxing Subdivision: | VALUE         | TAXES      | Tax Rate | % of Total |
| Α | TOWNSHIPS           | 1,478,993,983 | 816,253    | 0.0552   | 2.20%      |
| В | MISCELLANEOUS DIST. | 4,587,008,996 | 345,865    | 0.0075   | 0.93%      |
| С | FIRE DISTRICTS      | 1,357,526,894 | 445,980    | 0.0329   | 1.20%      |
| D | EDUC. SERV. UNIT    | 2,022,000,993 | 505,530    | 0.0250   | 1.36%      |
| Е | NAT. RESOURCE DIST. | 2,022,000,993 | 781,559    | 0.0387   | 2.11%      |
| F | COMMUNITY COLLEGE   | 2,022,000,993 | 1,267,797  | 0.0627   | 3.42%      |
| G | COUNTY              | 2,022,000,993 | 7,943,083  | 0.3928   | 21.40%     |
| Н | CITY OR VILLAGE     | 670,683,818   | 2,529,304  | 0.3771   | 6.81%      |
| I | SCHOOL DISTRICTS    | 2,022,000,993 | 22,481,656 | 1.1119   | 60.57%     |
|   |                     |               |            |          |            |
|   | GAGE COUNTY         | 2,022,000,993 | 37,117,027 | 1.8357   | 100.00%    |