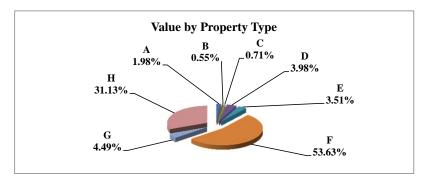

|   |                            | 2011          | Value      |
|---|----------------------------|---------------|------------|
|   | Property Type:             | VALUE         | % of Total |
| Α | RAILROADS                  | 17,076,343    | 0.84%      |
| В | PUBLIC SERVIC ENTITIES     | 99,865,016    | 4.94%      |
| С | COMM. & INDUST. EQUIP.     | 53,790,315    | 2.66%      |
| D | AGRIC. MACH. & EQUIP.      | 41,574,949    | 2.06%      |
| Е | AG-OUTBLDG & FARMSITE LAND | 33,634,485    | 1.66%      |
| F | AGRICULTURAL LAND          | 795,329,425   | 39.33%     |
| G | COMM., INDUST., &MINERAL   | 176,697,130   | 8.74%      |
| Н | RESIDENTIAL **             | 804,033,330   | 39.76%     |
|   |                            |               |            |
|   | GAGE COUNTY                | 2,022,000,993 | 100.00%    |