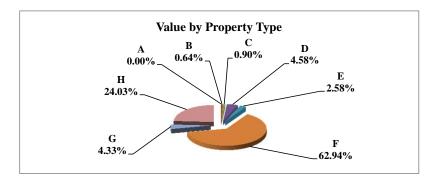

|   |                            | 2011          | Value      |
|---|----------------------------|---------------|------------|
|   | Property Type:             | VALUE         | % of Total |
| Α | RAILROADS                  | 17,076,343    | 0.84%      |
| В | PUBLIC SERVIC ENTITIES     | 99,865,016    | 4.94%      |
| С | COMM. & INDUST. EQUIP.     | 53,790,315    | 2.66%      |
| D | AGRIC. MACH. & EQUIP.      | 41,574,949    | 2.06%      |
| Е | AG-OUTBLDG & FARMSITE LAND | 33,634,485    | 1.66%      |
| F | AGRICULTURAL LAND          | 795,329,425   | 39.33%     |
| G | COMM., INDUST., &MINERAL   | 176,697,130   | 8.74%      |
| Н | RESIDENTIAL **             | 804,033,330   | 39.76%     |
|   |                            |               |            |
|   | GAGE COUNTY                | 2,022,000,993 | 100.00%    |