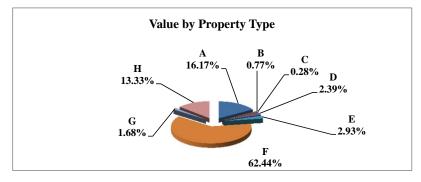

|   |                            | 2011          | Value      |
|---|----------------------------|---------------|------------|
|   | Property Type:             | VALUE         | % of Total |
| Α | RAILROADS                  | 17,076,343    | 0.84%      |
| В | PUBLIC SERVIC ENTITIES     | 99,865,016    | 4.94%      |
| С | COMM. & INDUST. EQUIP.     | 53,790,315    | 2.66%      |
| D | AGRIC. MACH. & EQUIP.      | 41,574,949    | 2.06%      |
| Е | AG-OUTBLDG & FARMSITE LAND | 33,634,485    | 1.66%      |
| F | AGRICULTURAL LAND          | 795,329,425   | 39.33%     |
| G | COMM., INDUST., &MINERAL   | 176,697,130   | 8.74%      |
| Н | RESIDENTIAL **             | 804,033,330   | 39.76%     |
|   |                            |               |            |
|   | GAGE COUNTY                | 2,022,000,993 | 100.00%    |