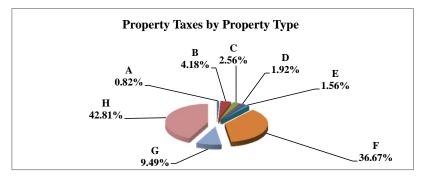

|   |                            | 2011          | 2011       | Average  | Taxes      |
|---|----------------------------|---------------|------------|----------|------------|
|   | Property Type:             | VALUE         | TAXES      | Tax Rate | % of Total |
| Α | RAILROADS                  | 17,076,343    | 303,409    | 1.7768   | 0.82%      |
| В | PUBLIC SERVIC ENTITIES     | 99,865,016    | 1,549,807  | 1.5519   | 4.18%      |
| C | COMM. & INDUST. EQUIP.     | 53,790,315    | 949,786    | 1.7657   | 2.56%      |
| D | AGRIC. MACH. & EQUIP.      | 41,574,949    | 714,106    | 1.7176   | 1.92%      |
| Е | AG-OUTBLDG & FARMSITE LAND | 33,634,485    | 577,231    | 1.7162   | 1.56%      |
| F | AGRICULTURAL LAND          | 795,329,425   | 13,610,344 | 1.7113   | 36.67%     |
| G | COMM., INDUST., &MINERAL   | 176,697,130   | 3,523,520  | 1.9941   | 9.49%      |
| Н | RESIDENTIAL **             | 804,033,330   | 15,888,824 | 1.9761   | 42.81%     |
|   |                            |               |            |          |            |
|   | GAGE COUNTY                | 2,022,000,993 | 37,117,027 | 1.8357   | 100.00%    |