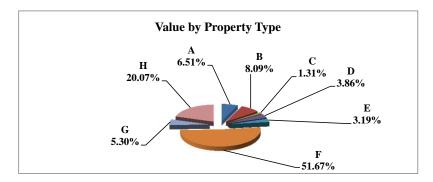

|   |                            | 2011          | Value      |
|---|----------------------------|---------------|------------|
|   | Property Type:             | VALUE         | % of Total |
| Α | RAILROADS                  | 17,076,343    | 0.84%      |
| В | PUBLIC SERVIC ENTITIES     | 99,865,016    | 4.94%      |
| С | COMM. & INDUST. EQUIP.     | 53,790,315    | 2.66%      |
| D | AGRIC. MACH. & EQUIP.      | 41,574,949    | 2.06%      |
| Е | AG-OUTBLDG & FARMSITE LAND | 33,634,485    | 1.66%      |
| F | AGRICULTURAL LAND          | 795,329,425   | 39.33%     |
| G | COMM., INDUST., &MINERAL   | 176,697,130   | 8.74%      |
| Н | RESIDENTIAL **             | 804,033,330   | 39.76%     |
|   |                            |               |            |
|   | GAGE COUNTY                | 2,022,000,993 | 100.00%    |