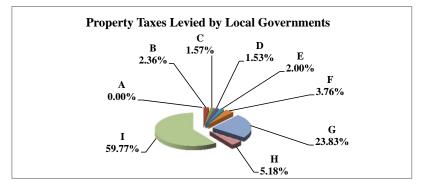

(see Table 20 records/acres)

|   |                     | 2011          | 2011       | Average  | Taxes      |
|---|---------------------|---------------|------------|----------|------------|
|   | Taxing Subdivision: | VALUE         | TAXES      | Tax Rate | % of Total |
| Α | TOWNSHIPS           | 1,478,993,983 | 816,253    | 0.0552   | 2.20%      |
| В | MISCELLANEOUS DIST. | 4,587,008,996 | 345,865    | 0.0075   | 0.93%      |
| С | FIRE DISTRICTS      | 1,357,526,894 | 445,980    | 0.0329   | 1.20%      |
| D | EDUC. SERV. UNIT    | 2,022,000,993 | 505,530    | 0.0250   | 1.36%      |
| Е | NAT. RESOURCE DIST. | 2,022,000,993 | 781,559    | 0.0387   | 2.11%      |
| F | COMMUNITY COLLEGE   | 2,022,000,993 | 1,267,797  | 0.0627   | 3.42%      |
| G | COUNTY              | 2,022,000,993 | 7,943,083  | 0.3928   | 21.40%     |
| Н | CITY OR VILLAGE     | 670,683,818   | 2,529,304  | 0.3771   | 6.81%      |
| I | SCHOOL DISTRICTS    | 2,022,000,993 | 22,481,656 | 1.1119   | 60.57%     |
|   |                     |               |            |          |            |
|   | GAGE COUNTY         | 2,022,000,993 | 37,117,027 | 1.8357   | 100.00%    |