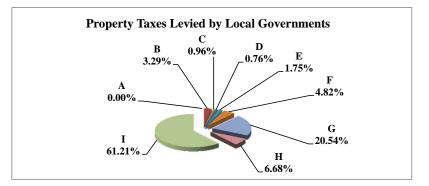

74,603    | 0.66%      |
| С | COMM. & INDUST. EQUIP.     | 144,101,515   | 5.57%      |
| D | AGRIC. MACH. & EQUIP.      | 47,158,883    | 1.82%      |
| Е | AG-OUTBLDG & FARMSITE LAND | 37,058,808    | 1.43%      |
| F | AGRICULTURAL LAND          | 675,368,165   | 26.12%     |
| G | COMM., INDUST., &MINERAL   | 505,915,742   | 19.56%     |
| Н | RESIDENTIAL **             | 1,143,348,402 | 44.22%     |
|   |                            |               |            |
|   | MADISON COUNTY             | 2,585,875,468 | 100.00%    |

<sup>\*\*</sup> Residential includes ag-dwelling & farm home site land.

### 59 MADISON COUNTY

## 2011 Levels of Value

| Residential:      | 94% |
|-------------------|-----|
| Commercial:       | 97% |
| Agricultural:     | 72% |
| Ag Special Value: | 71% |







Table 19B Comparision 2010 vs. 2011 Valuation and Taxes Levied by Taxing Subdivision and by Property Type

59 MADISON COUNTY

|