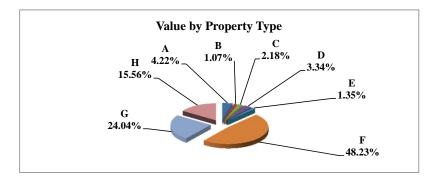

|   |                            | 2011          | Value      |
|---|----------------------------|---------------|------------|
|   | Property Type:             | VALUE         | % of Total |
| Α | RAILROADS                  | 17,076,343    | 0.84%      |
| В | PUBLIC SERVIC ENTITIES     | 99,865,016    | 4.94%      |
| С | COMM. & INDUST. EQUIP.     | 53,790,315    | 2.66%      |
| D | AGRIC. MACH. & EQUIP.      | 41,574,949    | 2.06%      |
| Е | AG-OUTBLDG & FARMSITE LAND | 33,634,485    | 1.66%      |
| F | AGRICULTURAL LAND          | 795,329,425   | 39.33%     |
| G | COMM., INDUST., &MINERAL   | 176,697,130   | 8.74%      |
| Н | RESIDENTIAL **             | 804,033,330   | 39.76%     |
|   |                            |               |            |
|   | GAGE COUNTY                | 2,022,000,993 | 100.00%    |