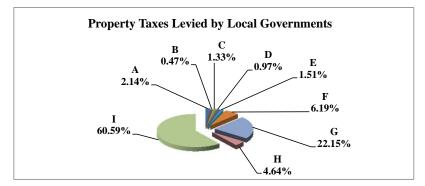

(see Table 20 records/acres)

|   |                     | 2011          | 2011       | Average  | Taxes      |
|---|---------------------|---------------|------------|----------|------------|
|   | Taxing Subdivision: | VALUE         | TAXES      | Tax Rate | % of Total |
| Α | TOWNSHIPS           | 1,478,993,983 | 816,253    | 0.0552   | 2.20%      |
| В | MISCELLANEOUS DIST. | 4,587,008,996 | 345,865    | 0.0075   | 0.93%      |
| С | FIRE DISTRICTS      | 1,357,526,894 | 445,980    | 0.0329   | 1.20%      |
| D | EDUC. SERV. UNIT    | 2,022,000,993 | 505,530    | 0.0250   | 1.36%      |
| Е | NAT. RESOURCE DIST. | 2,022,000,993 | 781,559    | 0.0387   | 2.11%      |
| F | COMMUNITY COLLEGE   | 2,022,000,993 | 1,267,797  | 0.0627   | 3.42%      |
| G | COUNTY              | 2,022,000,993 | 7,943,083  | 0.3928   | 21.40%     |
| Н | CITY OR VILLAGE     | 670,683,818   | 2,529,304  | 0.3771   | 6.81%      |
| I | SCHOOL DISTRICTS    | 2,022,000,993 | 22,481,656 | 1.1119   | 60.57%     |
|   |                     |               |            |          |            |
|   | GAGE COUNTY         | 2,022,000,993 | 37,117,027 | 1.8357   | 100.00%    |