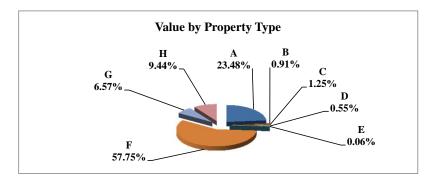

|   |                            | 2011          | Value      |
|---|----------------------------|---------------|------------|
|   | Property Type:             | VALUE         | % of Total |
| Α | RAILROADS                  | 17,076,343    | 0.84%      |
| В | PUBLIC SERVIC ENTITIES     | 99,865,016    | 4.94%      |
| С | COMM. & INDUST. EQUIP.     | 53,790,315    | 2.66%      |
| D | AGRIC. MACH. & EQUIP.      | 41,574,949    | 2.06%      |
| Е | AG-OUTBLDG & FARMSITE LAND | 33,634,485    | 1.66%      |
| F | AGRICULTURAL LAND          | 795,329,425   | 39.33%     |
| G | COMM., INDUST., &MINERAL   | 176,697,130   | 8.74%      |
| Н | RESIDENTIAL **             | 804,033,330   | 39.76%     |
|   |                            |               |            |
|   | GAGE COUNTY                | 2,022,000,993 | 100.00%    |