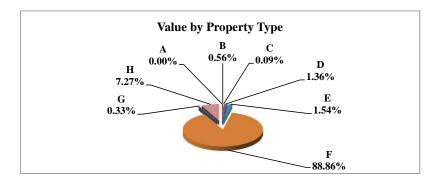

|   |                            | 2011          | 2011       | Average  | Taxes      |
|---|----------------------------|---------------|------------|----------|------------|
|   | Property Type:             | VALUE         | TAXES      | Tax Rate | % of Total |
| Α | RAILROADS                  | 17,076,343    | 303,409    | 1.7768   | 0.82%      |
| В | PUBLIC SERVIC ENTITIES     | 99,865,016    | 1,549,807  | 1.5519   | 4.18%      |
| C | COMM. & INDUST. EQUIP.     | 53,790,315    | 949,786    | 1.7657   | 2.56%      |
| D | AGRIC. MACH. & EQUIP.      | 41,574,949    | 714,106    | 1.7176   | 1.92%      |
| Е | AG-OUTBLDG & FARMSITE LAND | 33,634,485    | 577,231    | 1.7162   | 1.56%      |
| F | AGRICULTURAL LAND          | 795,329,425   | 13,610,344 | 1.7113   | 36.67%     |
| G | COMM., INDUST., &MINERAL   | 176,697,130   | 3,523,520  | 1.9941   | 9.49%      |
| Н | RESIDENTIAL **             | 804,033,330   | 15,888,824 | 1.9761   | 42.81%     |
|   |                            |               |            |          |            |
|   | GAGE COUNTY                | 2,022,000,993 | 37,117,027 | 1.8357   | 100.00%    |