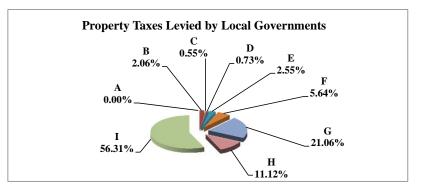

(see Table 20 records/acres)

|   |                     | 2011          | 2011       | Average  | Taxes      |
|---|---------------------|---------------|------------|----------|------------|
|   | Taxing Subdivision: | VALUE         | TAXES      | Tax Rate | % of Total |
| Α | TOWNSHIPS           | 1,478,993,983 | 816,253    | 0.0552   | 2.20%      |
| В | MISCELLANEOUS DIST. | 4,587,008,996 | 345,865    | 0.0075   | 0.93%      |
| С | FIRE DISTRICTS      | 1,357,526,894 | 445,980    | 0.0329   | 1.20%      |
| D | EDUC. SERV. UNIT    | 2,022,000,993 | 505,530    | 0.0250   | 1.36%      |
| Е | NAT. RESOURCE DIST. | 2,022,000,993 | 781,559    | 0.0387   | 2.11%      |
| F | COMMUNITY COLLEGE   | 2,022,000,993 | 1,267,797  | 0.0627   | 3.42%      |
| G | COUNTY              | 2,022,000,993 | 7,943,083  | 0.3928   | 21.40%     |
| Н | CITY OR VILLAGE     | 670,683,818   | 2,529,304  | 0.3771   | 6.81%      |
| I | SCHOOL DISTRICTS    | 2,022,000,993 | 22,481,656 | 1.1119   | 60.57%     |
|   |                     |               |            |          |            |
|   | GAGE COUNTY         | 2,022,000,993 | 37,117,027 | 1.8357   | 100.00%    |