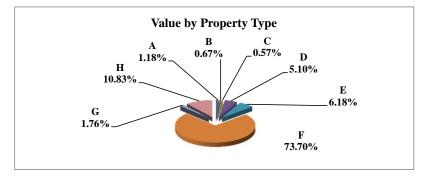

|   |                            | 2011          | Value      |
|---|----------------------------|---------------|------------|
|   | Property Type:             | VALUE         | % of Total |
| Α | RAILROADS                  | 17,076,343    | 0.84%      |
| В | PUBLIC SERVIC ENTITIES     | 99,865,016    | 4.94%      |
| С | COMM. & INDUST. EQUIP.     | 53,790,315    | 2.66%      |
| D | AGRIC. MACH. & EQUIP.      | 41,574,949    | 2.06%      |
| Е | AG-OUTBLDG & FARMSITE LAND | 33,634,485    | 1.66%      |
| F | AGRICULTURAL LAND          | 795,329,425   | 39.33%     |
| G | COMM., INDUST., &MINERAL   | 176,697,130   | 8.74%      |
| Н | RESIDENTIAL **             | 804,033,330   | 39.76%     |
|   |                            |               |            |
|   | GAGE COUNTY                | 2,022,000,993 | 100.00%    |