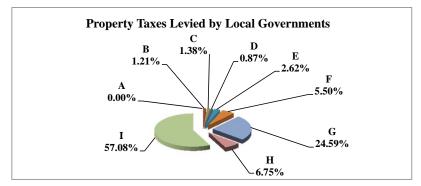

(see Table 20 records/acres)

|   |                     | 2011          | 2011       | Average  | Taxes      |
|---|---------------------|---------------|------------|----------|------------|
|   | Taxing Subdivision: | VALUE         | TAXES      | Tax Rate | % of Total |
| Α | TOWNSHIPS           | 1,478,993,983 | 816,253    | 0.0552   | 2.20%      |
| В | MISCELLANEOUS DIST. | 4,587,008,996 | 345,865    | 0.0075   | 0.93%      |
| С | FIRE DISTRICTS      | 1,357,526,894 | 445,980    | 0.0329   | 1.20%      |
| D | EDUC. SERV. UNIT    | 2,022,000,993 | 505,530    | 0.0250   | 1.36%      |
| Е | NAT. RESOURCE DIST. | 2,022,000,993 | 781,559    | 0.0387   | 2.11%      |
| F | COMMUNITY COLLEGE   | 2,022,000,993 | 1,267,797  | 0.0627   | 3.42%      |
| G | COUNTY              | 2,022,000,993 | 7,943,083  | 0.3928   | 21.40%     |
| Н | CITY OR VILLAGE     | 670,683,818   | 2,529,304  | 0.3771   | 6.81%      |
| I | SCHOOL DISTRICTS    | 2,022,000,993 | 22,481,656 | 1.1119   | 60.57%     |
|   |                     |               |            |          |            |
|   | GAGE COUNTY         | 2,022,000,993 | 37,117,027 | 1.8357   | 100.00%    |