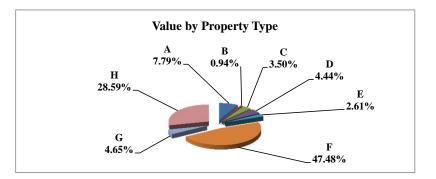

|   |                            | 2011          | Value      |
|---|----------------------------|---------------|------------|
|   | Property Type:             | VALUE         | % of Total |
| Α | RAILROADS                  | 17,076,343    | 0.84%      |
| В | PUBLIC SERVIC ENTITIES     | 99,865,016    | 4.94%      |
| С | COMM. & INDUST. EQUIP.     | 53,790,315    | 2.66%      |
| D | AGRIC. MACH. & EQUIP.      | 41,574,949    | 2.06%      |
| Е | AG-OUTBLDG & FARMSITE LAND | 33,634,485    | 1.66%      |
| F | AGRICULTURAL LAND          | 795,329,425   | 39.33%     |
| G | COMM., INDUST., &MINERAL   | 176,697,130   | 8.74%      |
| Н | RESIDENTIAL **             | 804,033,330   | 39.76%     |
|   |                            |               |            |
|   | GAGE COUNTY                | 2,022,000,993 | 100.00%    |