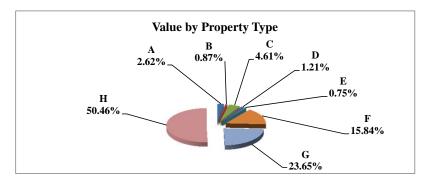

|   |                            | 2011          | Value      |
|---|----------------------------|---------------|------------|
|   | Property Type:             | VALUE         | % of Total |
| Α | RAILROADS                  | 17,076,343    | 0.84%      |
| В | PUBLIC SERVIC ENTITIES     | 99,865,016    | 4.94%      |
| С | COMM. & INDUST. EQUIP.     | 53,790,315    | 2.66%      |
| D | AGRIC. MACH. & EQUIP.      | 41,574,949    | 2.06%      |
| Е | AG-OUTBLDG & FARMSITE LAND | 33,634,485    | 1.66%      |
| F | AGRICULTURAL LAND          | 795,329,425   | 39.33%     |
| G | COMM., INDUST., &MINERAL   | 176,697,130   | 8.74%      |
| Н | RESIDENTIAL **             | 804,033,330   | 39.76%     |
|   |                            |               |            |
|   | GAGE COUNTY                | 2,022,000,993 | 100.00%    |