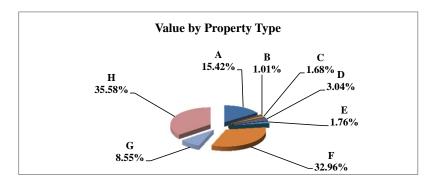

|   |                            | 2011          | Value      |
|---|----------------------------|---------------|------------|
|   | Property Type:             | VALUE         | % of Total |
| Α | RAILROADS                  | 17,076,343    | 0.84%      |
| В | PUBLIC SERVIC ENTITIES     | 99,865,016    | 4.94%      |
| С | COMM. & INDUST. EQUIP.     | 53,790,315    | 2.66%      |
| D | AGRIC. MACH. & EQUIP.      | 41,574,949    | 2.06%      |
| Е | AG-OUTBLDG & FARMSITE LAND | 33,634,485    | 1.66%      |
| F | AGRICULTURAL LAND          | 795,329,425   | 39.33%     |
| G | COMM., INDUST., &MINERAL   | 176,697,130   | 8.74%      |
| Н | RESIDENTIAL **             | 804,033,330   | 39.76%     |
|   |                            |               |            |
|   | GAGE COUNTY                | 2,022,000,993 | 100.00%    |