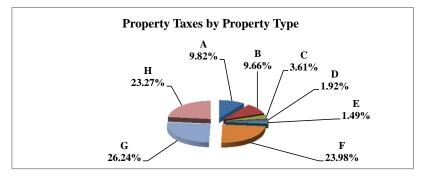

|   |                            | 2011          | 2011       | Average  | Taxes      |
|---|----------------------------|---------------|------------|----------|------------|
|   | Property Type:             | VALUE         | TAXES      | Tax Rate | % of Total |
| Α | RAILROADS                  | 17,076,343    | 303,409    | 1.7768   | 0.82%      |
| В | PUBLIC SERVIC ENTITIES     | 99,865,016    | 1,549,807  | 1.5519   | 4.18%      |
| C | COMM. & INDUST. EQUIP.     | 53,790,315    | 949,786    | 1.7657   | 2.56%      |
| D | AGRIC. MACH. & EQUIP.      | 41,574,949    | 714,106    | 1.7176   | 1.92%      |
| Е | AG-OUTBLDG & FARMSITE LAND | 33,634,485    | 577,231    | 1.7162   | 1.56%      |
| F | AGRICULTURAL LAND          | 795,329,425   | 13,610,344 | 1.7113   | 36.67%     |
| G | COMM., INDUST., &MINERAL   | 176,697,130   | 3,523,520  | 1.9941   | 9.49%      |
| Н | RESIDENTIAL **             | 804,033,330   | 15,888,824 | 1.9761   | 42.81%     |
|   |                            |               |            |          |            |
|   | GAGE COUNTY                | 2,022,000,993 | 37,117,027 | 1.8357   | 100.00%    |