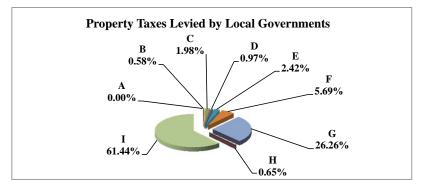

(see Table 20 records/acres)

|   |                     | 2011          | 2011       | Average  | Taxes      |
|---|---------------------|---------------|------------|----------|------------|
|   | Taxing Subdivision: | VALUE         | TAXES      | Tax Rate | % of Total |
| Α | TOWNSHIPS           | 1,478,993,983 | 816,253    | 0.0552   | 2.20%      |
| В | MISCELLANEOUS DIST. | 4,587,008,996 | 345,865    | 0.0075   | 0.93%      |
| С | FIRE DISTRICTS      | 1,357,526,894 | 445,980    | 0.0329   | 1.20%      |
| D | EDUC. SERV. UNIT    | 2,022,000,993 | 505,530    | 0.0250   | 1.36%      |
| Е | NAT. RESOURCE DIST. | 2,022,000,993 | 781,559    | 0.0387   | 2.11%      |
| F | COMMUNITY COLLEGE   | 2,022,000,993 | 1,267,797  | 0.0627   | 3.42%      |
| G | COUNTY              | 2,022,000,993 | 7,943,083  | 0.3928   | 21.40%     |
| Н | CITY OR VILLAGE     | 670,683,818   | 2,529,304  | 0.3771   | 6.81%      |
| I | SCHOOL DISTRICTS    | 2,022,000,993 | 22,481,656 | 1.1119   | 60.57%     |
|   |                     |               |            |          |            |
|   | GAGE COUNTY         | 2,022,000,993 | 37,117,027 | 1.8357   | 100.00%    |