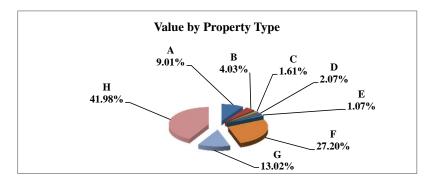

|   |                            | 2011          | Value      |
|---|----------------------------|---------------|------------|
|   | Property Type:             | VALUE         | % of Total |
| Α | RAILROADS                  | 17,076,343    | 0.84%      |
| В | PUBLIC SERVIC ENTITIES     | 99,865,016    | 4.94%      |
| С | COMM. & INDUST. EQUIP.     | 53,790,315    | 2.66%      |
| D | AGRIC. MACH. & EQUIP.      | 41,574,949    | 2.06%      |
| Е | AG-OUTBLDG & FARMSITE LAND | 33,634,485    | 1.66%      |
| F | AGRICULTURAL LAND          | 795,329,425   | 39.33%     |
| G | COMM., INDUST., &MINERAL   | 176,697,130   | 8.74%      |
| Н | RESIDENTIAL **             | 804,033,330   | 39.76%     |
|   |                            |               |            |
|   | GAGE COUNTY                | 2,022,000,993 | 100.00%    |