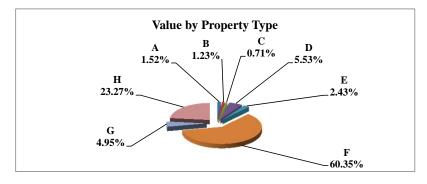

|   |                            | 2011          | Value      |
|---|----------------------------|---------------|------------|
|   | Property Type:             | VALUE         | % of Total |
| Α | RAILROADS                  | 17,076,343    | 0.84%      |
| В | PUBLIC SERVIC ENTITIES     | 99,865,016    | 4.94%      |
| С | COMM. & INDUST. EQUIP.     | 53,790,315    | 2.66%      |
| D | AGRIC. MACH. & EQUIP.      | 41,574,949    | 2.06%      |
| Е | AG-OUTBLDG & FARMSITE LAND | 33,634,485    | 1.66%      |
| F | AGRICULTURAL LAND          | 795,329,425   | 39.33%     |
| G | COMM., INDUST., &MINERAL   | 176,697,130   | 8.74%      |
| Н | RESIDENTIAL **             | 804,033,330   | 39.76%     |
|   |                            |               |            |
|   | GAGE COUNTY                | 2,022,000,993 | 100.00%    |