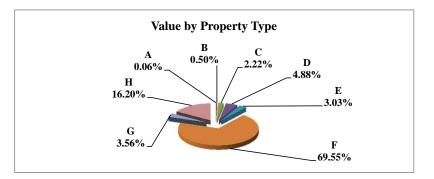

|   |                            | 2011          | Value      |
|---|----------------------------|---------------|------------|
|   | Property Type:             | VALUE         | % of Total |
| Α | RAILROADS                  | 17,076,343    | 0.84%      |
| В | PUBLIC SERVIC ENTITIES     | 99,865,016    | 4.94%      |
| С | COMM. & INDUST. EQUIP.     | 53,790,315    | 2.66%      |
| D | AGRIC. MACH. & EQUIP.      | 41,574,949    | 2.06%      |
| Е | AG-OUTBLDG & FARMSITE LAND | 33,634,485    | 1.66%      |
| F | AGRICULTURAL LAND          | 795,329,425   | 39.33%     |
| G | COMM., INDUST., &MINERAL   | 176,697,130   | 8.74%      |
| Н | RESIDENTIAL **             | 804,033,330   | 39.76%     |
|   |                            |               |            |
|   | GAGE COUNTY                | 2,022,000,993 | 100.00%    |