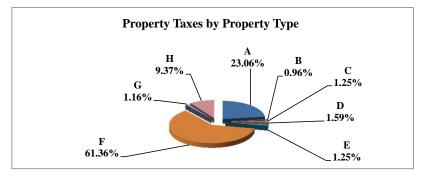

|   |                            | 2011          | 2011       | Average  | Taxes      |
|---|----------------------------|---------------|------------|----------|------------|
|   | Property Type:             | VALUE         | TAXES      | Tax Rate | % of Total |
| Α | RAILROADS                  | 17,076,343    | 303,409    | 1.7768   | 0.82%      |
| В | PUBLIC SERVIC ENTITIES     | 99,865,016    | 1,549,807  | 1.5519   | 4.18%      |
| C | COMM. & INDUST. EQUIP.     | 53,790,315    | 949,786    | 1.7657   | 2.56%      |
| D | AGRIC. MACH. & EQUIP.      | 41,574,949    | 714,106    | 1.7176   | 1.92%      |
| Е | AG-OUTBLDG & FARMSITE LAND | 33,634,485    | 577,231    | 1.7162   | 1.56%      |
| F | AGRICULTURAL LAND          | 795,329,425   | 13,610,344 | 1.7113   | 36.67%     |
| G | COMM., INDUST., &MINERAL   | 176,697,130   | 3,523,520  | 1.9941   | 9.49%      |
| Н | RESIDENTIAL **             | 804,033,330   | 15,888,824 | 1.9761   | 42.81%     |
|   |                            |               |            |          |            |
|   | GAGE COUNTY                | 2,022,000,993 | 37,117,027 | 1.8357   | 100.00%    |