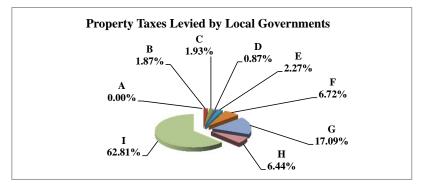

(see Table 20 records/acres)

|   |                     | 2011          | 2011       | Average  | Taxes      |
|---|---------------------|---------------|------------|----------|------------|
|   | Taxing Subdivision: | VALUE         | TAXES      | Tax Rate | % of Total |
| Α | TOWNSHIPS           | 1,478,993,983 | 816,253    | 0.0552   | 2.20%      |
| В | MISCELLANEOUS DIST. | 4,587,008,996 | 345,865    | 0.0075   | 0.93%      |
| С | FIRE DISTRICTS      | 1,357,526,894 | 445,980    | 0.0329   | 1.20%      |
| D | EDUC. SERV. UNIT    | 2,022,000,993 | 505,530    | 0.0250   | 1.36%      |
| Е | NAT. RESOURCE DIST. | 2,022,000,993 | 781,559    | 0.0387   | 2.11%      |
| F | COMMUNITY COLLEGE   | 2,022,000,993 | 1,267,797  | 0.0627   | 3.42%      |
| G | COUNTY              | 2,022,000,993 | 7,943,083  | 0.3928   | 21.40%     |
| Н | CITY OR VILLAGE     | 670,683,818   | 2,529,304  | 0.3771   | 6.81%      |
| I | SCHOOL DISTRICTS    | 2,022,000,993 | 22,481,656 | 1.1119   | 60.57%     |
|   |                     |               |            |          |            |
|   | GAGE COUNTY         | 2,022,000,993 | 37,117,027 | 1.8357   | 100.00%    |