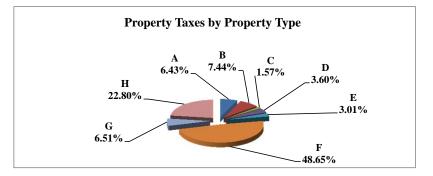

|   |                            | 2011          | 2011       | Average  | Taxes      |
|---|----------------------------|---------------|------------|----------|------------|
|   | Property Type:             | VALUE         | TAXES      | Tax Rate | % of Total |
| Α | RAILROADS                  | 17,076,343    | 303,409    | 1.7768   | 0.82%      |
| В | PUBLIC SERVIC ENTITIES     | 99,865,016    | 1,549,807  | 1.5519   | 4.18%      |
| C | COMM. & INDUST. EQUIP.     | 53,790,315    | 949,786    | 1.7657   | 2.56%      |
| D | AGRIC. MACH. & EQUIP.      | 41,574,949    | 714,106    | 1.7176   | 1.92%      |
| Е | AG-OUTBLDG & FARMSITE LAND | 33,634,485    | 577,231    | 1.7162   | 1.56%      |
| F | AGRICULTURAL LAND          | 795,329,425   | 13,610,344 | 1.7113   | 36.67%     |
| G | COMM., INDUST., &MINERAL   | 176,697,130   | 3,523,520  | 1.9941   | 9.49%      |
| Н | RESIDENTIAL **             | 804,033,330   | 15,888,824 | 1.9761   | 42.81%     |
|   |                            |               |            |          |            |
|   | GAGE COUNTY                | 2,022,000,993 | 37,117,027 | 1.8357   | 100.00%    |