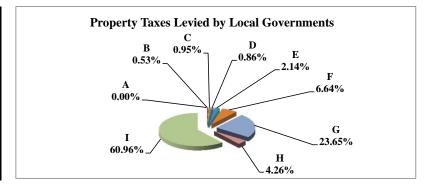

(see Table 20 records/acres)

|   |                     | 2011        | 2011       | Average  | Taxes      |
|---|---------------------|-------------|------------|----------|------------|
|   | Taxing Subdivision: | VALUE       | TAXES      | Tax Rate | % of Total |
| Α | TOWNSHIPS           | 0           | 0          |          | 0.00%      |
| В | MISCELLANEOUS DIST. | 677,765,547 | 46,156     | 0.0068   | 0.38%      |
| С | FIRE DISTRICTS      | 515,676,845 | 191,004    | 0.0370   | 1.59%      |
| D | EDUC. SERV. UNIT    | 677,765,547 | 274,706    | 0.0405   | 2.28%      |
| Е | NAT. RESOURCE DIST. | 677,765,547 | 281,117    | 0.0415   | 2.33%      |
| F | COMMUNITY COLLEGE   | 677,765,547 | 424,959    | 0.0627   | 3.53%      |
| G | COUNTY              | 677,765,547 | 2,571,054  | 0.3793   | 21.34%     |
| Н | CITY OR VILLAGE     | 155,004,530 | 768,515    | 0.4958   | 6.38%      |
| I | SCHOOL DISTRICTS    | 677,765,547 | 7,491,995  | 1.1054   | 62.18%     |
|   |                     |             |            |          |            |
|   | NEMAHA COUNTY       | 677,765,547 | 12,049,507 | 1.7778   | 100.00%    |