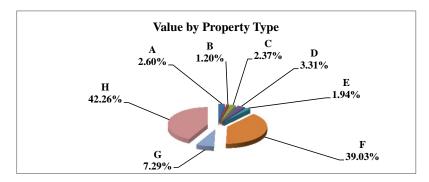

|   |                            | 2011        | Value      |
|---|----------------------------|-------------|------------|
|   | Property Type:             | VALUE       | % of Total |
| Α | RAILROADS                  | 9,293,285   | 1.37%      |
| В | PUBLIC SERVIC ENTITIES     | 5,251,418   | 0.77%      |
| С | COMM. & INDUST. EQUIP.     | 7,744,824   | 1.14%      |
| D | AGRIC. MACH. & EQUIP.      | 23,812,915  | 3.51%      |
| Е | AG-OUTBLDG & FARMSITE LAND | 9,822,450   | 1.45%      |
| F | AGRICULTURAL LAND          | 393,465,705 | 58.05%     |
| G | COMM., INDUST., &MINERAL   | 26,563,740  | 3.92%      |
| Н | RESIDENTIAL **             | 201,811,210 | 29.78%     |
|   |                            |             |            |
|   | NEMAHA COUNTY              | 677,765,547 | 100.00%    |