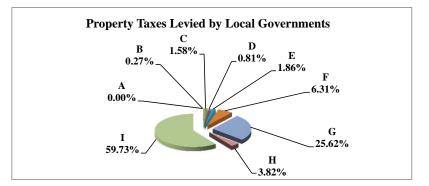

(see Table 20 records/acres)

|   |                     | 2011        | 2011       | Average  | Taxes      |
|---|---------------------|-------------|------------|----------|------------|
|   | Taxing Subdivision: | VALUE       | TAXES      | Tax Rate | % of Total |
| Α | TOWNSHIPS           | 0           | 0          |          | 0.00%      |
| В | MISCELLANEOUS DIST. | 677,765,547 | 46,156     | 0.0068   | 0.38%      |
| С | FIRE DISTRICTS      | 515,676,845 | 191,004    | 0.0370   | 1.59%      |
| D | EDUC. SERV. UNIT    | 677,765,547 | 274,706    | 0.0405   | 2.28%      |
| Е | NAT. RESOURCE DIST. | 677,765,547 | 281,117    | 0.0415   | 2.33%      |
| F | COMMUNITY COLLEGE   | 677,765,547 | 424,959    | 0.0627   | 3.53%      |
| G | COUNTY              | 677,765,547 | 2,571,054  | 0.3793   | 21.34%     |
| Н | CITY OR VILLAGE     | 155,004,530 | 768,515    | 0.4958   | 6.38%      |
| I | SCHOOL DISTRICTS    | 677,765,547 | 7,491,995  | 1.1054   | 62.18%     |
|   |                     |             |            |          |            |
|   | NEMAHA COUNTY       | 677,765,547 | 12,049,507 | 1.7778   | 100.00%    |