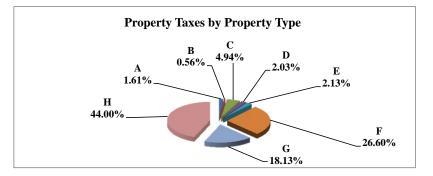

|   |                            | 2011        | 2011       | Average  | Taxes      |
|---|----------------------------|-------------|------------|----------|------------|
|   | Property Type:             | VALUE       | TAXES      | Tax Rate | % of Total |
| Α | RAILROADS                  | 9,293,285   | 159,436    | 1.7156   | 1.32%      |
| В | PUBLIC SERVIC ENTITIES     | 5,251,418   | 94,632     | 1.8020   | 0.79%      |
| С | COMM. & INDUST. EQUIP.     | 7,744,824   | 150,460    | 1.9427   | 1.25%      |
| D | AGRIC. MACH. & EQUIP.      | 23,812,915  | 397,743    | 1.6703   | 3.30%      |
| Е | AG-OUTBLDG & FARMSITE LAND | 9,822,450   | 163,121    | 1.6607   | 1.35%      |
| F | AGRICULTURAL LAND          | 393,465,705 | 6,542,409  | 1.6628   | 54.30%     |
| G | COMM., INDUST., &MINERAL   | 26,563,740  | 550,203    | 2.0713   | 4.57%      |
| Н | RESIDENTIAL **             | 201,811,210 | 3,991,503  | 1.9778   | 33.13%     |
|   |                            |             |            |          | _          |
|   | NEMAHA COUNTY              | 677,765,547 | 12,049,507 | 1.7778   | 100.00%    |