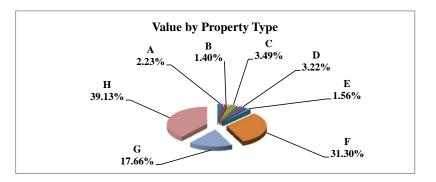

|   |                            | 2011        | Value      |
|---|----------------------------|-------------|------------|
|   | Property Type:             | VALUE       | % of Total |
| Α | RAILROADS                  | 9,293,285   | 1.37%      |
| В | PUBLIC SERVIC ENTITIES     | 5,251,418   | 0.77%      |
| С | COMM. & INDUST. EQUIP.     | 7,744,824   | 1.14%      |
| D | AGRIC. MACH. & EQUIP.      | 23,812,915  | 3.51%      |
| Е | AG-OUTBLDG & FARMSITE LAND | 9,822,450   | 1.45%      |
| F | AGRICULTURAL LAND          | 393,465,705 | 58.05%     |
| G | COMM., INDUST., &MINERAL   | 26,563,740  | 3.92%      |
| Н | RESIDENTIAL **             | 201,811,210 | 29.78%     |
|   |                            |             |            |
|   | NEMAHA COUNTY              | 677,765,547 | 100.00%    |