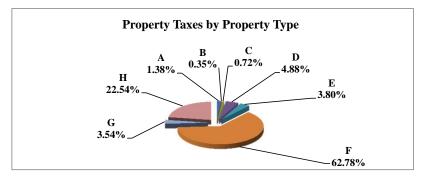

|   |                            | 2011        | 2011       | Average  | Taxes      |
|---|----------------------------|-------------|------------|----------|------------|
|   | Property Type:             | VALUE       | TAXES      | Tax Rate | % of Total |
| Α | RAILROADS                  | 9,293,285   | 159,436    | 1.7156   | 1.32%      |
| В | PUBLIC SERVIC ENTITIES     | 5,251,418   | 94,632     | 1.8020   | 0.79%      |
| С | COMM. & INDUST. EQUIP.     | 7,744,824   | 150,460    | 1.9427   | 1.25%      |
| D | AGRIC. MACH. & EQUIP.      | 23,812,915  | 397,743    | 1.6703   | 3.30%      |
| Е | AG-OUTBLDG & FARMSITE LAND | 9,822,450   | 163,121    | 1.6607   | 1.35%      |
| F | AGRICULTURAL LAND          | 393,465,705 | 6,542,409  | 1.6628   | 54.30%     |
| G | COMM., INDUST., &MINERAL   | 26,563,740  | 550,203    | 2.0713   | 4.57%      |
| Н | RESIDENTIAL **             | 201,811,210 | 3,991,503  | 1.9778   | 33.13%     |
|   |                            |             |            |          | _          |
|   | NEMAHA COUNTY              | 677,765,547 | 12,049,507 | 1.7778   | 100.00%    |