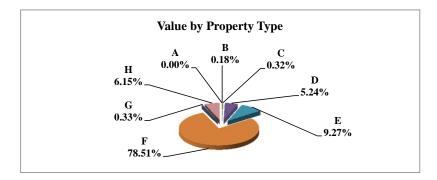

|   |                            | 2011        | Value      |
|---|----------------------------|-------------|------------|
|   | Property Type:             | VALUE       | % of Total |
| Α | RAILROADS                  | 9,293,285   | 1.37%      |
| В | PUBLIC SERVIC ENTITIES     | 5,251,418   | 0.77%      |
| С | COMM. & INDUST. EQUIP.     | 7,744,824   | 1.14%      |
| D | AGRIC. MACH. & EQUIP.      | 23,812,915  | 3.51%      |
| Е | AG-OUTBLDG & FARMSITE LAND | 9,822,450   | 1.45%      |
| F | AGRICULTURAL LAND          | 393,465,705 | 58.05%     |
| G | COMM., INDUST., &MINERAL   | 26,563,740  | 3.92%      |
| Н | RESIDENTIAL **             | 201,811,210 | 29.78%     |
|   |                            |             |            |
|   | NEMAHA COUNTY              | 677,765,547 | 100.00%    |