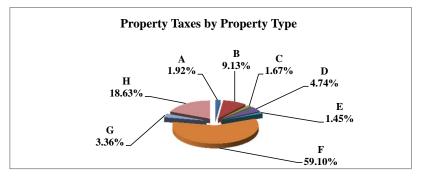

|   |                            | 2011        | 2011       | Average  | Taxes      |
|---|----------------------------|-------------|------------|----------|------------|
|   | Property Type:             | VALUE       | TAXES      | Tax Rate | % of Total |
| Α | RAILROADS                  | 9,293,285   | 159,436    | 1.7156   | 1.32%      |
| В | PUBLIC SERVIC ENTITIES     | 5,251,418   | 94,632     | 1.8020   | 0.79%      |
| С | COMM. & INDUST. EQUIP.     | 7,744,824   | 150,460    | 1.9427   | 1.25%      |
| D | AGRIC. MACH. & EQUIP.      | 23,812,915  | 397,743    | 1.6703   | 3.30%      |
| Е | AG-OUTBLDG & FARMSITE LAND | 9,822,450   | 163,121    | 1.6607   | 1.35%      |
| F | AGRICULTURAL LAND          | 393,465,705 | 6,542,409  | 1.6628   | 54.30%     |
| G | COMM., INDUST., &MINERAL   | 26,563,740  | 550,203    | 2.0713   | 4.57%      |
| Н | RESIDENTIAL **             | 201,811,210 | 3,991,503  | 1.9778   | 33.13%     |
|   |                            |             |            |          | _          |
|   | NEMAHA COUNTY              | 677,765,547 | 12,049,507 | 1.7778   | 100.00%    |