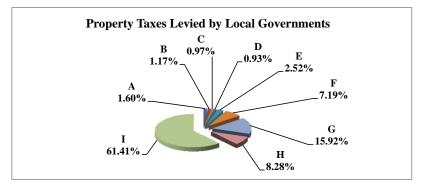

(see Table 20 records/acres)

|   |                     | 2011        | 2011       | Average  | Taxes      |
|---|---------------------|-------------|------------|----------|------------|
|   | Taxing Subdivision: | VALUE       | TAXES      | Tax Rate | % of Total |
| Α | TOWNSHIPS           | 0           | 0          |          | 0.00%      |
| В | MISCELLANEOUS DIST. | 677,765,547 | 46,156     | 0.0068   | 0.38%      |
| С | FIRE DISTRICTS      | 515,676,845 | 191,004    | 0.0370   | 1.59%      |
| D | EDUC. SERV. UNIT    | 677,765,547 | 274,706    | 0.0405   | 2.28%      |
| Е | NAT. RESOURCE DIST. | 677,765,547 | 281,117    | 0.0415   | 2.33%      |
| F | COMMUNITY COLLEGE   | 677,765,547 | 424,959    | 0.0627   | 3.53%      |
| G | COUNTY              | 677,765,547 | 2,571,054  | 0.3793   | 21.34%     |
| Н | CITY OR VILLAGE     | 155,004,530 | 768,515    | 0.4958   | 6.38%      |
| I | SCHOOL DISTRICTS    | 677,765,547 | 7,491,995  | 1.1054   | 62.18%     |
|   |                     |             |            |          |            |
|   | NEMAHA COUNTY       | 677,765,547 | 12,049,507 | 1.7778   | 100.00%    |