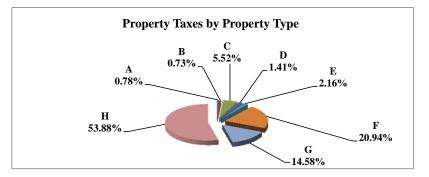

|   |                            | 2011        | 2011       | Average  | Taxes      |
|---|----------------------------|-------------|------------|----------|------------|
|   | Property Type:             | VALUE       | TAXES      | Tax Rate | % of Total |
| Α | RAILROADS                  | 9,293,285   | 159,436    | 1.7156   | 1.32%      |
| В | PUBLIC SERVIC ENTITIES     | 5,251,418   | 94,632     | 1.8020   | 0.79%      |
| С | COMM. & INDUST. EQUIP.     | 7,744,824   | 150,460    | 1.9427   | 1.25%      |
| D | AGRIC. MACH. & EQUIP.      | 23,812,915  | 397,743    | 1.6703   | 3.30%      |
| Е | AG-OUTBLDG & FARMSITE LAND | 9,822,450   | 163,121    | 1.6607   | 1.35%      |
| F | AGRICULTURAL LAND          | 393,465,705 | 6,542,409  | 1.6628   | 54.30%     |
| G | COMM., INDUST., &MINERAL   | 26,563,740  | 550,203    | 2.0713   | 4.57%      |
| Н | RESIDENTIAL **             | 201,811,210 | 3,991,503  | 1.9778   | 33.13%     |
|   |                            |             |            |          | _          |
|   | NEMAHA COUNTY              | 677,765,547 | 12,049,507 | 1.7778   | 100.00%    |