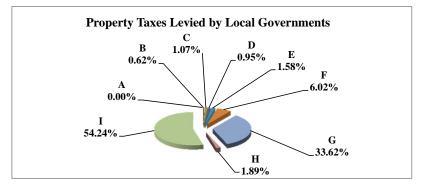

(see Table 20 records/acres)

|   |                     | 2011        | 2011       | Average  | Taxes      |
|---|---------------------|-------------|------------|----------|------------|
|   | Taxing Subdivision: | VALUE       | TAXES      | Tax Rate | % of Total |
| Α | TOWNSHIPS           | 0           | 0          |          | 0.00%      |
| В | MISCELLANEOUS DIST. | 677,765,547 | 46,156     | 0.0068   | 0.38%      |
| С | FIRE DISTRICTS      | 515,676,845 | 191,004    | 0.0370   | 1.59%      |
| D | EDUC. SERV. UNIT    | 677,765,547 | 274,706    | 0.0405   | 2.28%      |
| Е | NAT. RESOURCE DIST. | 677,765,547 | 281,117    | 0.0415   | 2.33%      |
| F | COMMUNITY COLLEGE   | 677,765,547 | 424,959    | 0.0627   | 3.53%      |
| G | COUNTY              | 677,765,547 | 2,571,054  | 0.3793   | 21.34%     |
| Н | CITY OR VILLAGE     | 155,004,530 | 768,515    | 0.4958   | 6.38%      |
| I | SCHOOL DISTRICTS    | 677,765,547 | 7,491,995  | 1.1054   | 62.18%     |
|   |                     |             |            |          |            |
|   | NEMAHA COUNTY       | 677,765,547 | 12,049,507 | 1.7778   | 100.00%    |