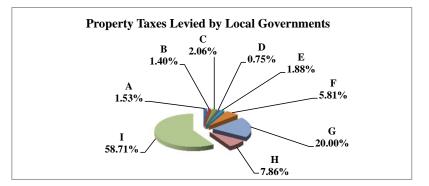

(see Table 20 records/acres)

|   |                     | 2011        | 2011       | Average  | Taxes      |
|---|---------------------|-------------|------------|----------|------------|
|   | Taxing Subdivision: | VALUE       | TAXES      | Tax Rate | % of Total |
| Α | TOWNSHIPS           | 0           | 0          |          | 0.00%      |
| В | MISCELLANEOUS DIST. | 677,765,547 | 46,156     | 0.0068   | 0.38%      |
| С | FIRE DISTRICTS      | 515,676,845 | 191,004    | 0.0370   | 1.59%      |
| D | EDUC. SERV. UNIT    | 677,765,547 | 274,706    | 0.0405   | 2.28%      |
| Е | NAT. RESOURCE DIST. | 677,765,547 | 281,117    | 0.0415   | 2.33%      |
| F | COMMUNITY COLLEGE   | 677,765,547 | 424,959    | 0.0627   | 3.53%      |
| G | COUNTY              | 677,765,547 | 2,571,054  | 0.3793   | 21.34%     |
| Н | CITY OR VILLAGE     | 155,004,530 | 768,515    | 0.4958   | 6.38%      |
| I | SCHOOL DISTRICTS    | 677,765,547 | 7,491,995  | 1.1054   | 62.18%     |
|   |                     |             |            |          |            |
|   | NEMAHA COUNTY       | 677,765,547 | 12,049,507 | 1.7778   | 100.00%    |