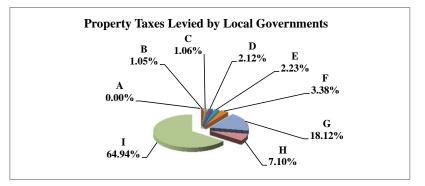

(see Table 20 records/acres)

|   |                     | 2011        | 2011       | Average  | Taxes      |
|---|---------------------|-------------|------------|----------|------------|
|   | Taxing Subdivision: | VALUE       | TAXES      | Tax Rate | % of Total |
| Α | TOWNSHIPS           | 0           | 0          |          | 0.00%      |
| В | MISCELLANEOUS DIST. | 677,765,547 | 46,156     | 0.0068   | 0.38%      |
| С | FIRE DISTRICTS      | 515,676,845 | 191,004    | 0.0370   | 1.59%      |
| D | EDUC. SERV. UNIT    | 677,765,547 | 274,706    | 0.0405   | 2.28%      |
| Е | NAT. RESOURCE DIST. | 677,765,547 | 281,117    | 0.0415   | 2.33%      |
| F | COMMUNITY COLLEGE   | 677,765,547 | 424,959    | 0.0627   | 3.53%      |
| G | COUNTY              | 677,765,547 | 2,571,054  | 0.3793   | 21.34%     |
| Н | CITY OR VILLAGE     | 155,004,530 | 768,515    | 0.4958   | 6.38%      |
| I | SCHOOL DISTRICTS    | 677,765,547 | 7,491,995  | 1.1054   | 62.18%     |
|   |                     |             |            |          |            |
|   | NEMAHA COUNTY       | 677,765,547 | 12,049,507 | 1.7778   | 100.00%    |