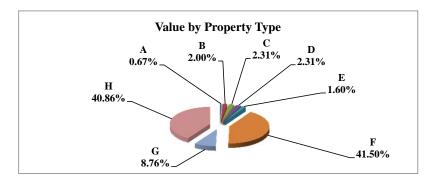

|   |                            | 2011        | Value      |
|---|----------------------------|-------------|------------|
|   | Property Type:             | VALUE       | % of Total |
| Α | RAILROADS                  | 9,293,285   | 1.37%      |
| В | PUBLIC SERVIC ENTITIES     | 5,251,418   | 0.77%      |
| С | COMM. & INDUST. EQUIP.     | 7,744,824   | 1.14%      |
| D | AGRIC. MACH. & EQUIP.      | 23,812,915  | 3.51%      |
| Е | AG-OUTBLDG & FARMSITE LAND | 9,822,450   | 1.45%      |
| F | AGRICULTURAL LAND          | 393,465,705 | 58.05%     |
| G | COMM., INDUST., &MINERAL   | 26,563,740  | 3.92%      |
| Н | RESIDENTIAL **             | 201,811,210 | 29.78%     |
|   |                            |             |            |
|   | NEMAHA COUNTY              | 677,765,547 | 100.00%    |