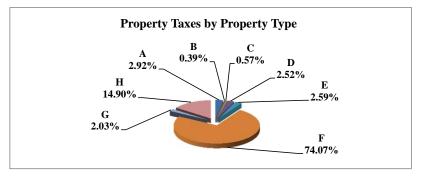

|   |                            | 2011        | 2011       | Average  | Taxes      |
|---|----------------------------|-------------|------------|----------|------------|
|   | Property Type:             | VALUE       | TAXES      | Tax Rate | % of Total |
| Α | RAILROADS                  | 9,293,285   | 159,436    | 1.7156   | 1.32%      |
| В | PUBLIC SERVIC ENTITIES     | 5,251,418   | 94,632     | 1.8020   | 0.79%      |
| С | COMM. & INDUST. EQUIP.     | 7,744,824   | 150,460    | 1.9427   | 1.25%      |
| D | AGRIC. MACH. & EQUIP.      | 23,812,915  | 397,743    | 1.6703   | 3.30%      |
| Е | AG-OUTBLDG & FARMSITE LAND | 9,822,450   | 163,121    | 1.6607   | 1.35%      |
| F | AGRICULTURAL LAND          | 393,465,705 | 6,542,409  | 1.6628   | 54.30%     |
| G | COMM., INDUST., &MINERAL   | 26,563,740  | 550,203    | 2.0713   | 4.57%      |
| Н | RESIDENTIAL **             | 201,811,210 | 3,991,503  | 1.9778   | 33.13%     |
|   |                            |             |            |          | _          |
|   | NEMAHA COUNTY              | 677,765,547 | 12,049,507 | 1.7778   | 100.00%    |