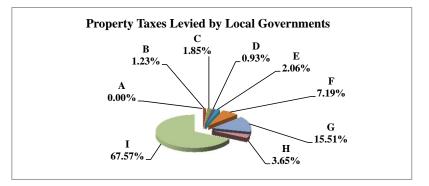

(see Table 20 records/acres)

|   |                     | 2011        | 2011       | Average  | Taxes      |
|---|---------------------|-------------|------------|----------|------------|
|   | Taxing Subdivision: | VALUE       | TAXES      | Tax Rate | % of Total |
| Α | TOWNSHIPS           | 0           | 0          |          | 0.00%      |
| В | MISCELLANEOUS DIST. | 677,765,547 | 46,156     | 0.0068   | 0.38%      |
| С | FIRE DISTRICTS      | 515,676,845 | 191,004    | 0.0370   | 1.59%      |
| D | EDUC. SERV. UNIT    | 677,765,547 | 274,706    | 0.0405   | 2.28%      |
| Е | NAT. RESOURCE DIST. | 677,765,547 | 281,117    | 0.0415   | 2.33%      |
| F | COMMUNITY COLLEGE   | 677,765,547 | 424,959    | 0.0627   | 3.53%      |
| G | COUNTY              | 677,765,547 | 2,571,054  | 0.3793   | 21.34%     |
| Н | CITY OR VILLAGE     | 155,004,530 | 768,515    | 0.4958   | 6.38%      |
| I | SCHOOL DISTRICTS    | 677,765,547 | 7,491,995  | 1.1054   | 62.18%     |
|   |                     |             |            |          |            |
|   | NEMAHA COUNTY       | 677,765,547 | 12,049,507 | 1.7778   | 100.00%    |