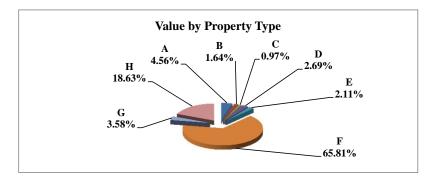

|   |                            | 2011        | Value      |
|---|----------------------------|-------------|------------|
|   | Property Type:             | VALUE       | % of Total |
| Α | RAILROADS                  | 9,293,285   | 1.37%      |
| В | PUBLIC SERVIC ENTITIES     | 5,251,418   | 0.77%      |
| С | COMM. & INDUST. EQUIP.     | 7,744,824   | 1.14%      |
| D | AGRIC. MACH. & EQUIP.      | 23,812,915  | 3.51%      |
| Е | AG-OUTBLDG & FARMSITE LAND | 9,822,450   | 1.45%      |
| F | AGRICULTURAL LAND          | 393,465,705 | 58.05%     |
| G | COMM., INDUST., &MINERAL   | 26,563,740  | 3.92%      |
| Н | RESIDENTIAL **             | 201,811,210 | 29.78%     |
|   |                            |             |            |
|   | NEMAHA COUNTY              | 677,765,547 | 100.00%    |