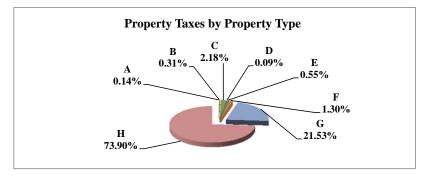

|   |                            | 2011        | 2011       | Average  | Taxes      |
|---|----------------------------|-------------|------------|----------|------------|
|   | Property Type:             | VALUE       | TAXES      | Tax Rate | % of Total |
| Α | RAILROADS                  | 9,293,285   | 159,436    | 1.7156   | 1.32%      |
| В | PUBLIC SERVIC ENTITIES     | 5,251,418   | 94,632     | 1.8020   | 0.79%      |
| С | COMM. & INDUST. EQUIP.     | 7,744,824   | 150,460    | 1.9427   | 1.25%      |
| D | AGRIC. MACH. & EQUIP.      | 23,812,915  | 397,743    | 1.6703   | 3.30%      |
| Е | AG-OUTBLDG & FARMSITE LAND | 9,822,450   | 163,121    | 1.6607   | 1.35%      |
| F | AGRICULTURAL LAND          | 393,465,705 | 6,542,409  | 1.6628   | 54.30%     |
| G | COMM., INDUST., &MINERAL   | 26,563,740  | 550,203    | 2.0713   | 4.57%      |
| Н | RESIDENTIAL **             | 201,811,210 | 3,991,503  | 1.9778   | 33.13%     |
|   |                            |             |            |          | _          |
|   | NEMAHA COUNTY              | 677,765,547 | 12,049,507 | 1.7778   | 100.00%    |