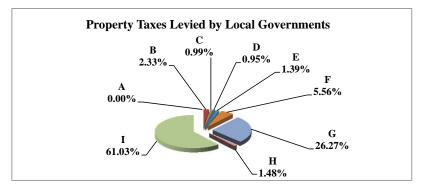

(see Table 20 records/acres)

|   |                     | 2011        | 2011       | Average  | Taxes      |
|---|---------------------|-------------|------------|----------|------------|
|   | Taxing Subdivision: | VALUE       | TAXES      | Tax Rate | % of Total |
| Α | TOWNSHIPS           | 0           | 0          |          | 0.00%      |
| В | MISCELLANEOUS DIST. | 677,765,547 | 46,156     | 0.0068   | 0.38%      |
| С | FIRE DISTRICTS      | 515,676,845 | 191,004    | 0.0370   | 1.59%      |
| D | EDUC. SERV. UNIT    | 677,765,547 | 274,706    | 0.0405   | 2.28%      |
| Е | NAT. RESOURCE DIST. | 677,765,547 | 281,117    | 0.0415   | 2.33%      |
| F | COMMUNITY COLLEGE   | 677,765,547 | 424,959    | 0.0627   | 3.53%      |
| G | COUNTY              | 677,765,547 | 2,571,054  | 0.3793   | 21.34%     |
| Н | CITY OR VILLAGE     | 155,004,530 | 768,515    | 0.4958   | 6.38%      |
| I | SCHOOL DISTRICTS    | 677,765,547 | 7,491,995  | 1.1054   | 62.18%     |
|   |                     |             |            |          |            |
|   | NEMAHA COUNTY       | 677,765,547 | 12,049,507 | 1.7778   | 100.00%    |