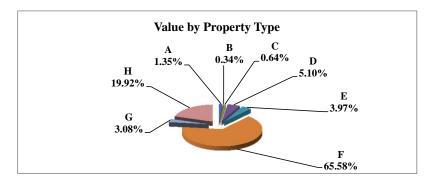

|   |                            | 2011        | Value      |
|---|----------------------------|-------------|------------|
|   | Property Type:             | VALUE       | % of Total |
| Α | RAILROADS                  | 9,293,285   | 1.37%      |
| В | PUBLIC SERVIC ENTITIES     | 5,251,418   | 0.77%      |
| С | COMM. & INDUST. EQUIP.     | 7,744,824   | 1.14%      |
| D | AGRIC. MACH. & EQUIP.      | 23,812,915  | 3.51%      |
| Е | AG-OUTBLDG & FARMSITE LAND | 9,822,450   | 1.45%      |
| F | AGRICULTURAL LAND          | 393,465,705 | 58.05%     |
| G | COMM., INDUST., &MINERAL   | 26,563,740  | 3.92%      |
| Н | RESIDENTIAL **             | 201,811,210 | 29.78%     |
|   |                            |             |            |
|   | NEMAHA COUNTY              | 677,765,547 | 100.00%    |