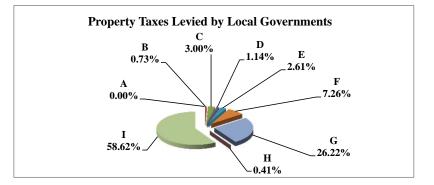

(see Table 20 records/acres)

|   |                     | 2011        | 2011       | Average  | Taxes      |
|---|---------------------|-------------|------------|----------|------------|
|   | Taxing Subdivision: | VALUE       | TAXES      | Tax Rate | % of Total |
| Α | TOWNSHIPS           | 0           | 0          |          | 0.00%      |
| В | MISCELLANEOUS DIST. | 677,765,547 | 46,156     | 0.0068   | 0.38%      |
| С | FIRE DISTRICTS      | 515,676,845 | 191,004    | 0.0370   | 1.59%      |
| D | EDUC. SERV. UNIT    | 677,765,547 | 274,706    | 0.0405   | 2.28%      |
| Е | NAT. RESOURCE DIST. | 677,765,547 | 281,117    | 0.0415   | 2.33%      |
| F | COMMUNITY COLLEGE   | 677,765,547 | 424,959    | 0.0627   | 3.53%      |
| G | COUNTY              | 677,765,547 | 2,571,054  | 0.3793   | 21.34%     |
| Н | CITY OR VILLAGE     | 155,004,530 | 768,515    | 0.4958   | 6.38%      |
| I | SCHOOL DISTRICTS    | 677,765,547 | 7,491,995  | 1.1054   | 62.18%     |
|   |                     |             |            |          |            |
|   | NEMAHA COUNTY       | 677,765,547 | 12,049,507 | 1.7778   | 100.00%    |