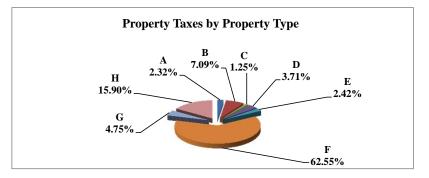

|   |                            | 2011        | 2011       | Average  | Taxes      |
|---|----------------------------|-------------|------------|----------|------------|
|   | Property Type:             | VALUE       | TAXES      | Tax Rate | % of Total |
| Α | RAILROADS                  | 9,293,285   | 159,436    | 1.7156   | 1.32%      |
| В | PUBLIC SERVIC ENTITIES     | 5,251,418   | 94,632     | 1.8020   | 0.79%      |
| С | COMM. & INDUST. EQUIP.     | 7,744,824   | 150,460    | 1.9427   | 1.25%      |
| D | AGRIC. MACH. & EQUIP.      | 23,812,915  | 397,743    | 1.6703   | 3.30%      |
| Е | AG-OUTBLDG & FARMSITE LAND | 9,822,450   | 163,121    | 1.6607   | 1.35%      |
| F | AGRICULTURAL LAND          | 393,465,705 | 6,542,409  | 1.6628   | 54.30%     |
| G | COMM., INDUST., &MINERAL   | 26,563,740  | 550,203    | 2.0713   | 4.57%      |
| Н | RESIDENTIAL **             | 201,811,210 | 3,991,503  | 1.9778   | 33.13%     |
|   |                            |             |            |          | _          |
|   | NEMAHA COUNTY              | 677,765,547 | 12,049,507 | 1.7778   | 100.00%    |