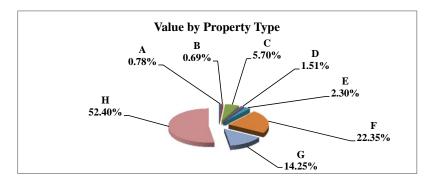

|   |                            | 2011        | Value      |
|---|----------------------------|-------------|------------|
|   | Property Type:             | VALUE       | % of Total |
| Α | RAILROADS                  | 9,293,285   | 1.37%      |
| В | PUBLIC SERVIC ENTITIES     | 5,251,418   | 0.77%      |
| С | COMM. & INDUST. EQUIP.     | 7,744,824   | 1.14%      |
| D | AGRIC. MACH. & EQUIP.      | 23,812,915  | 3.51%      |
| Е | AG-OUTBLDG & FARMSITE LAND | 9,822,450   | 1.45%      |
| F | AGRICULTURAL LAND          | 393,465,705 | 58.05%     |
| G | COMM., INDUST., &MINERAL   | 26,563,740  | 3.92%      |
| Н | RESIDENTIAL **             | 201,811,210 | 29.78%     |
|   |                            |             |            |
|   | NEMAHA COUNTY              | 677,765,547 | 100.00%    |