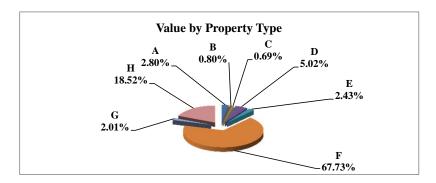

|   |                            | 2011        | Value      |
|---|----------------------------|-------------|------------|
|   | Property Type:             | VALUE       | % of Total |
| Α | RAILROADS                  | 9,293,285   | 1.37%      |
| В | PUBLIC SERVIC ENTITIES     | 5,251,418   | 0.77%      |
| С | COMM. & INDUST. EQUIP.     | 7,744,824   | 1.14%      |
| D | AGRIC. MACH. & EQUIP.      | 23,812,915  | 3.51%      |
| Е | AG-OUTBLDG & FARMSITE LAND | 9,822,450   | 1.45%      |
| F | AGRICULTURAL LAND          | 393,465,705 | 58.05%     |
| G | COMM., INDUST., &MINERAL   | 26,563,740  | 3.92%      |
| Н | RESIDENTIAL **             | 201,811,210 | 29.78%     |
|   |                            |             |            |
|   | NEMAHA COUNTY              | 677,765,547 | 100.00%    |