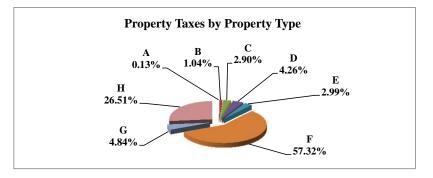

|   |                            | 2011        | 2011       | Average  | Taxes      |
|---|----------------------------|-------------|------------|----------|------------|
|   | Property Type:             | VALUE       | TAXES      | Tax Rate | % of Total |
| Α | RAILROADS                  | 9,293,285   | 159,436    | 1.7156   | 1.32%      |
| В | PUBLIC SERVIC ENTITIES     | 5,251,418   | 94,632     | 1.8020   | 0.79%      |
| С | COMM. & INDUST. EQUIP.     | 7,744,824   | 150,460    | 1.9427   | 1.25%      |
| D | AGRIC. MACH. & EQUIP.      | 23,812,915  | 397,743    | 1.6703   | 3.30%      |
| Е | AG-OUTBLDG & FARMSITE LAND | 9,822,450   | 163,121    | 1.6607   | 1.35%      |
| F | AGRICULTURAL LAND          | 393,465,705 | 6,542,409  | 1.6628   | 54.30%     |
| G | COMM., INDUST., &MINERAL   | 26,563,740  | 550,203    | 2.0713   | 4.57%      |
| Н | RESIDENTIAL **             | 201,811,210 | 3,991,503  | 1.9778   | 33.13%     |
|   |                            |             |            |          | _          |
|   | NEMAHA COUNTY              | 677,765,547 | 12,049,507 | 1.7778   | 100.00%    |