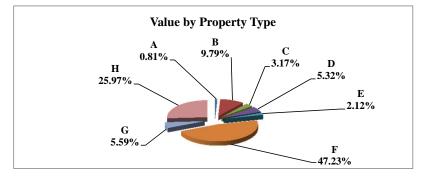

|   |                            | 2011        | Value      |
|---|----------------------------|-------------|------------|
|   | Property Type:             | VALUE       | % of Total |
| Α | RAILROADS                  | 9,293,285   | 1.37%      |
| В | PUBLIC SERVIC ENTITIES     | 5,251,418   | 0.77%      |
| С | COMM. & INDUST. EQUIP.     | 7,744,824   | 1.14%      |
| D | AGRIC. MACH. & EQUIP.      | 23,812,915  | 3.51%      |
| Е | AG-OUTBLDG & FARMSITE LAND | 9,822,450   | 1.45%      |
| F | AGRICULTURAL LAND          | 393,465,705 | 58.05%     |
| G | COMM., INDUST., &MINERAL   | 26,563,740  | 3.92%      |
| Н | RESIDENTIAL **             | 201,811,210 | 29.78%     |
|   |                            |             |            |
|   | NEMAHA COUNTY              | 677,765,547 | 100.00%    |