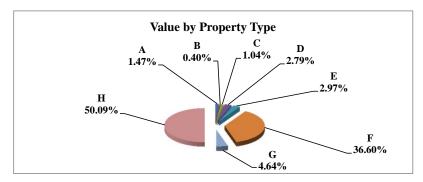

|   |                            | 2011        | Value      |
|---|----------------------------|-------------|------------|
|   | Property Type:             | VALUE       | % of Total |
| Α | RAILROADS                  | 9,293,285   | 1.37%      |
| В | PUBLIC SERVIC ENTITIES     | 5,251,418   | 0.77%      |
| С | COMM. & INDUST. EQUIP.     | 7,744,824   | 1.14%      |
| D | AGRIC. MACH. & EQUIP.      | 23,812,915  | 3.51%      |
| Е | AG-OUTBLDG & FARMSITE LAND | 9,822,450   | 1.45%      |
| F | AGRICULTURAL LAND          | 393,465,705 | 58.05%     |
| G | COMM., INDUST., &MINERAL   | 26,563,740  | 3.92%      |
| Н | RESIDENTIAL **             | 201,811,210 | 29.78%     |
|   |                            |             |            |
|   | NEMAHA COUNTY              | 677,765,547 | 100.00%    |