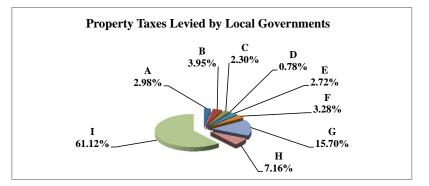

(see Table 20 records/acres)

|   |                     | 2011        | 2011       | Average  | Taxes      |
|---|---------------------|-------------|------------|----------|------------|
|   | Taxing Subdivision: | VALUE       | TAXES      | Tax Rate | % of Total |
| Α | TOWNSHIPS           | 0           | 0          |          | 0.00%      |
| В | MISCELLANEOUS DIST. | 677,765,547 | 46,156     | 0.0068   | 0.38%      |
| С | FIRE DISTRICTS      | 515,676,845 | 191,004    | 0.0370   | 1.59%      |
| D | EDUC. SERV. UNIT    | 677,765,547 | 274,706    | 0.0405   | 2.28%      |
| Е | NAT. RESOURCE DIST. | 677,765,547 | 281,117    | 0.0415   | 2.33%      |
| F | COMMUNITY COLLEGE   | 677,765,547 | 424,959    | 0.0627   | 3.53%      |
| G | COUNTY              | 677,765,547 | 2,571,054  | 0.3793   | 21.34%     |
| Н | CITY OR VILLAGE     | 155,004,530 | 768,515    | 0.4958   | 6.38%      |
| I | SCHOOL DISTRICTS    | 677,765,547 | 7,491,995  | 1.1054   | 62.18%     |
|   |                     |             |            |          |            |
|   | NEMAHA COUNTY       | 677,765,547 | 12,049,507 | 1.7778   | 100.00%    |