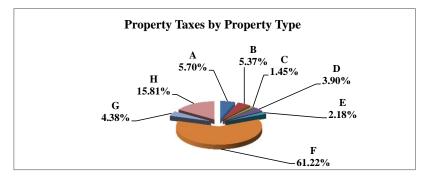

|   |                            | 2011        | 2011       | Average  | Taxes      |
|---|----------------------------|-------------|------------|----------|------------|
|   | Property Type:             | VALUE       | TAXES      | Tax Rate | % of Total |
| Α | RAILROADS                  | 9,293,285   | 159,436    | 1.7156   | 1.32%      |
| В | PUBLIC SERVIC ENTITIES     | 5,251,418   | 94,632     | 1.8020   | 0.79%      |
| С | COMM. & INDUST. EQUIP.     | 7,744,824   | 150,460    | 1.9427   | 1.25%      |
| D | AGRIC. MACH. & EQUIP.      | 23,812,915  | 397,743    | 1.6703   | 3.30%      |
| Е | AG-OUTBLDG & FARMSITE LAND | 9,822,450   | 163,121    | 1.6607   | 1.35%      |
| F | AGRICULTURAL LAND          | 393,465,705 | 6,542,409  | 1.6628   | 54.30%     |
| G | COMM., INDUST., &MINERAL   | 26,563,740  | 550,203    | 2.0713   | 4.57%      |
| Н | RESIDENTIAL **             | 201,811,210 | 3,991,503  | 1.9778   | 33.13%     |
|   |                            |             |            |          | _          |
|   | NEMAHA COUNTY              | 677,765,547 | 12,049,507 | 1.7778   | 100.00%    |