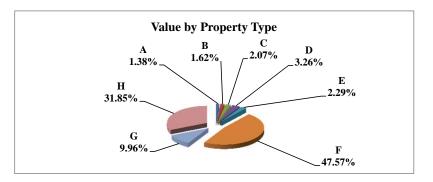

|   |                            | 2011        | Value      |
|---|----------------------------|-------------|------------|
|   | Property Type:             | VALUE       | % of Total |
| Α | RAILROADS                  | 9,293,285   | 1.37%      |
| В | PUBLIC SERVIC ENTITIES     | 5,251,418   | 0.77%      |
| С | COMM. & INDUST. EQUIP.     | 7,744,824   | 1.14%      |
| D | AGRIC. MACH. & EQUIP.      | 23,812,915  | 3.51%      |
| Е | AG-OUTBLDG & FARMSITE LAND | 9,822,450   | 1.45%      |
| F | AGRICULTURAL LAND          | 393,465,705 | 58.05%     |
| G | COMM., INDUST., &MINERAL   | 26,563,740  | 3.92%      |
| Н | RESIDENTIAL **             | 201,811,210 | 29.78%     |
|   |                            |             |            |
|   | NEMAHA COUNTY              | 677,765,547 | 100.00%    |