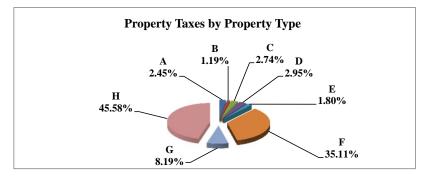

|   |                            | 2011        | 2011       | Average  | Taxes      |
|---|----------------------------|-------------|------------|----------|------------|
|   | Property Type:             | VALUE       | TAXES      | Tax Rate | % of Total |
| Α | RAILROADS                  | 9,293,285   | 159,436    | 1.7156   | 1.32%      |
| В | PUBLIC SERVIC ENTITIES     | 5,251,418   | 94,632     | 1.8020   | 0.79%      |
| С | COMM. & INDUST. EQUIP.     | 7,744,824   | 150,460    | 1.9427   | 1.25%      |
| D | AGRIC. MACH. & EQUIP.      | 23,812,915  | 397,743    | 1.6703   | 3.30%      |
| Е | AG-OUTBLDG & FARMSITE LAND | 9,822,450   | 163,121    | 1.6607   | 1.35%      |
| F | AGRICULTURAL LAND          | 393,465,705 | 6,542,409  | 1.6628   | 54.30%     |
| G | COMM., INDUST., &MINERAL   | 26,563,740  | 550,203    | 2.0713   | 4.57%      |
| Н | RESIDENTIAL **             | 201,811,210 | 3,991,503  | 1.9778   | 33.13%     |
|   |                            |             |            |          | _          |
|   | NEMAHA COUNTY              | 677,765,547 | 12,049,507 | 1.7778   | 100.00%    |