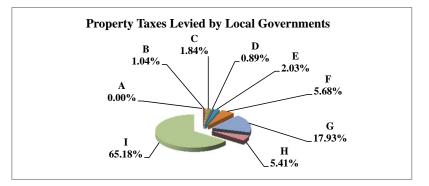

(see Table 20 records/acres)

|   |                     | 2011        | 2011       | Average  | Taxes      |
|---|---------------------|-------------|------------|----------|------------|
|   | Taxing Subdivision: | VALUE       | TAXES      | Tax Rate | % of Total |
| Α | TOWNSHIPS           | 0           | 0          |          | 0.00%      |
| В | MISCELLANEOUS DIST. | 677,765,547 | 46,156     | 0.0068   | 0.38%      |
| С | FIRE DISTRICTS      | 515,676,845 | 191,004    | 0.0370   | 1.59%      |
| D | EDUC. SERV. UNIT    | 677,765,547 | 274,706    | 0.0405   | 2.28%      |
| Е | NAT. RESOURCE DIST. | 677,765,547 | 281,117    | 0.0415   | 2.33%      |
| F | COMMUNITY COLLEGE   | 677,765,547 | 424,959    | 0.0627   | 3.53%      |
| G | COUNTY              | 677,765,547 | 2,571,054  | 0.3793   | 21.34%     |
| Н | CITY OR VILLAGE     | 155,004,530 | 768,515    | 0.4958   | 6.38%      |
| I | SCHOOL DISTRICTS    | 677,765,547 | 7,491,995  | 1.1054   | 62.18%     |
|   |                     |             |            |          |            |
|   | NEMAHA COUNTY       | 677,765,547 | 12,049,507 | 1.7778   | 100.00%    |