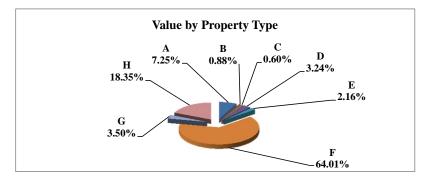

|   |                            | 2011        | Value      |
|---|----------------------------|-------------|------------|
|   | Property Type:             | VALUE       | % of Total |
| Α | RAILROADS                  | 9,293,285   | 1.37%      |
| В | PUBLIC SERVIC ENTITIES     | 5,251,418   | 0.77%      |
| С | COMM. & INDUST. EQUIP.     | 7,744,824   | 1.14%      |
| D | AGRIC. MACH. & EQUIP.      | 23,812,915  | 3.51%      |
| Е | AG-OUTBLDG & FARMSITE LAND | 9,822,450   | 1.45%      |
| F | AGRICULTURAL LAND          | 393,465,705 | 58.05%     |
| G | COMM., INDUST., &MINERAL   | 26,563,740  | 3.92%      |
| Н | RESIDENTIAL **             | 201,811,210 | 29.78%     |
|   |                            |             |            |
|   | NEMAHA COUNTY              | 677,765,547 | 100.00%    |