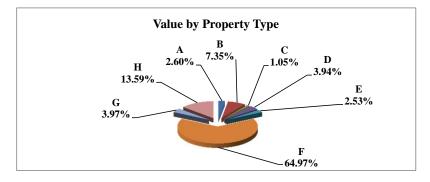

|   |                            | 2011        | Value      |
|---|----------------------------|-------------|------------|
|   | Property Type:             | VALUE       | % of Total |
| Α | RAILROADS                  | 9,293,285   | 1.37%      |
| В | PUBLIC SERVIC ENTITIES     | 5,251,418   | 0.77%      |
| С | COMM. & INDUST. EQUIP.     | 7,744,824   | 1.14%      |
| D | AGRIC. MACH. & EQUIP.      | 23,812,915  | 3.51%      |
| Е | AG-OUTBLDG & FARMSITE LAND | 9,822,450   | 1.45%      |
| F | AGRICULTURAL LAND          | 393,465,705 | 58.05%     |
| G | COMM., INDUST., &MINERAL   | 26,563,740  | 3.92%      |
| Н | RESIDENTIAL **             | 201,811,210 | 29.78%     |
|   |                            |             |            |
|   | NEMAHA COUNTY              | 677,765,547 | 100.00%    |