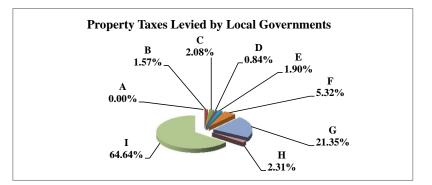

(see Table 20 records/acres)

|   |                     | 2011        | 2011       | Average  | Taxes      |
|---|---------------------|-------------|------------|----------|------------|
|   | Taxing Subdivision: | VALUE       | TAXES      | Tax Rate | % of Total |
| Α | TOWNSHIPS           | 0           | 0          |          | 0.00%      |
| В | MISCELLANEOUS DIST. | 677,765,547 | 46,156     | 0.0068   | 0.38%      |
| С | FIRE DISTRICTS      | 515,676,845 | 191,004    | 0.0370   | 1.59%      |
| D | EDUC. SERV. UNIT    | 677,765,547 | 274,706    | 0.0405   | 2.28%      |
| Е | NAT. RESOURCE DIST. | 677,765,547 | 281,117    | 0.0415   | 2.33%      |
| F | COMMUNITY COLLEGE   | 677,765,547 | 424,959    | 0.0627   | 3.53%      |
| G | COUNTY              | 677,765,547 | 2,571,054  | 0.3793   | 21.34%     |
| Н | CITY OR VILLAGE     | 155,004,530 | 768,515    | 0.4958   | 6.38%      |
| I | SCHOOL DISTRICTS    | 677,765,547 | 7,491,995  | 1.1054   | 62.18%     |
|   |                     |             |            |          |            |
|   | NEMAHA COUNTY       | 677,765,547 | 12,049,507 | 1.7778   | 100.00%    |