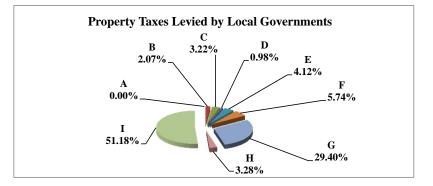

(see Table 20 records/acres)

|   |                     | 2011        | 2011       | Average  | Taxes      |
|---|---------------------|-------------|------------|----------|------------|
|   | Taxing Subdivision: | VALUE       | TAXES      | Tax Rate | % of Total |
| Α | TOWNSHIPS           | 0           | 0          |          | 0.00%      |
| В | MISCELLANEOUS DIST. | 677,765,547 | 46,156     | 0.0068   | 0.38%      |
| С | FIRE DISTRICTS      | 515,676,845 | 191,004    | 0.0370   | 1.59%      |
| D | EDUC. SERV. UNIT    | 677,765,547 | 274,706    | 0.0405   | 2.28%      |
| Е | NAT. RESOURCE DIST. | 677,765,547 | 281,117    | 0.0415   | 2.33%      |
| F | COMMUNITY COLLEGE   | 677,765,547 | 424,959    | 0.0627   | 3.53%      |
| G | COUNTY              | 677,765,547 | 2,571,054  | 0.3793   | 21.34%     |
| Н | CITY OR VILLAGE     | 155,004,530 | 768,515    | 0.4958   | 6.38%      |
| I | SCHOOL DISTRICTS    | 677,765,547 | 7,491,995  | 1.1054   | 62.18%     |
|   |                     |             |            |          |            |
|   | NEMAHA COUNTY       | 677,765,547 | 12,049,507 | 1.7778   | 100.00%    |