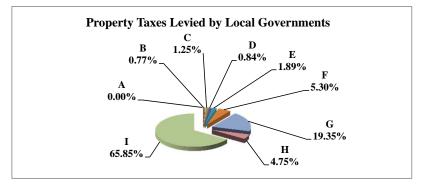

(see Table 20 records/acres)

|   |                     | 2011        | 2011       | Average  | Taxes      |
|---|---------------------|-------------|------------|----------|------------|
|   | Taxing Subdivision: | VALUE       | TAXES      | Tax Rate | % of Total |
| Α | TOWNSHIPS           | 0           | 0          |          | 0.00%      |
| В | MISCELLANEOUS DIST. | 677,765,547 | 46,156     | 0.0068   | 0.38%      |
| С | FIRE DISTRICTS      | 515,676,845 | 191,004    | 0.0370   | 1.59%      |
| D | EDUC. SERV. UNIT    | 677,765,547 | 274,706    | 0.0405   | 2.28%      |
| Е | NAT. RESOURCE DIST. | 677,765,547 | 281,117    | 0.0415   | 2.33%      |
| F | COMMUNITY COLLEGE   | 677,765,547 | 424,959    | 0.0627   | 3.53%      |
| G | COUNTY              | 677,765,547 | 2,571,054  | 0.3793   | 21.34%     |
| Н | CITY OR VILLAGE     | 155,004,530 | 768,515    | 0.4958   | 6.38%      |
| I | SCHOOL DISTRICTS    | 677,765,547 | 7,491,995  | 1.1054   | 62.18%     |
|   |                     |             |            |          |            |
|   | NEMAHA COUNTY       | 677,765,547 | 12,049,507 | 1.7778   | 100.00%    |