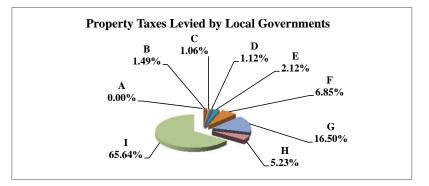

553,822   | 9.79%      |
| С | COMM. & INDUST. EQUIP.     | 40,359,617    | 3.17%      |
| D | AGRIC. MACH. & EQUIP.      | 67,705,508    | 5.32%      |
| Е | AG-OUTBLDG & FARMSITE LAND | 26,951,871    | 2.12%      |
| F | AGRICULTURAL LAND          | 601,148,199   | 47.23%     |
| G | COMM., INDUST., &MINERAL   | 71,154,462    | 5.59%      |
| Н | RESIDENTIAL **             | 330,495,420   | 25.97%     |
|   |                            |               |            |
|   | PHELPS COUNTY              | 1,272,737,597 | 100.00%    |

<sup>\*\*</sup> Residential includes ag-dwelling & farm home site land.

### 69 PHELPS COUNTY

### 2011 Levels of Value

| Residential:      | 94% |
|-------------------|-----|
| Commercial:       | 98% |
| Agricultural:     | 71% |
| Ag Special Value: |     |







Table 19B Comparision 2010 vs. 2011 Valuation and Taxes Levied by Taxing Subdivision and by Property Type

69 PHELPS COUNTY

|