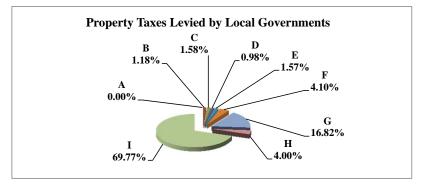

7,123,945     | 0.37%      |
| С | COMM. & INDUST. EQUIP.     | 98,661,318    | 5.07%      |
| D | AGRIC. MACH. & EQUIP.      | 73,888,781    | 3.80%      |
| Е | AG-OUTBLDG & FARMSITE LAND | 31,744,060    | 1.63%      |
| F | AGRICULTURAL LAND          | 998,450,521   | 51.33%     |
| G | COMM., INDUST., &MINERAL   | 216,001,118   | 11.10%     |
| Н | RESIDENTIAL **             | 479,948,929   | 24.67%     |
|   |                            |               |            |
|   | YORK COUNTY                | 1,945,337,842 | 100.00%    |

<sup>\*\*</sup> Residential includes ag-dwelling & farm home site land.

## 93 YORK COUNTY

## 2011 Levels of Value

| Residential:      | 98% |
|-------------------|-----|
| Commercial:       | 97% |
| Agricultural:     | 73% |
| Ag Special Value: | 72% |







Table 19B Comparision 2010 vs. 2011 Valuation and Taxes Levied by Taxing Subdivision and by Property Type

93 YORK COUNTY

|                                                                                                                                                                                                                                                                                                                                                                                                                                                                                                                                                                                              |