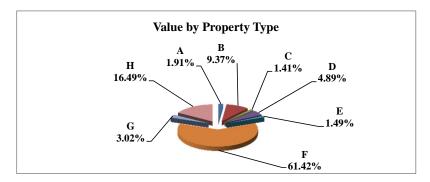

|   |                            | 2011        | Value      |
|---|----------------------------|-------------|------------|
|   | Property Type:             | VALUE       | % of Total |
| Α | RAILROADS                  | 9,293,285   | 1.37%      |
| В | PUBLIC SERVIC ENTITIES     | 5,251,418   | 0.77%      |
| С | COMM. & INDUST. EQUIP.     | 7,744,824   | 1.14%      |
| D | AGRIC. MACH. & EQUIP.      | 23,812,915  | 3.51%      |
| Е | AG-OUTBLDG & FARMSITE LAND | 9,822,450   | 1.45%      |
| F | AGRICULTURAL LAND          | 393,465,705 | 58.05%     |
| G | COMM., INDUST., &MINERAL   | 26,563,740  | 3.92%      |
| Н | RESIDENTIAL **             | 201,811,210 | 29.78%     |
|   |                            |             |            |
|   | NEMAHA COUNTY              | 677,765,547 | 100.00%    |