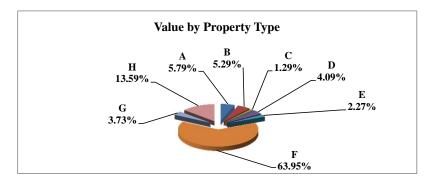

|   |                            | 2011        | Value      |
|---|----------------------------|-------------|------------|
|   | Property Type:             | VALUE       | % of Total |
| Α | RAILROADS                  | 9,293,285   | 1.37%      |
| В | PUBLIC SERVIC ENTITIES     | 5,251,418   | 0.77%      |
| С | COMM. & INDUST. EQUIP.     | 7,744,824   | 1.14%      |
| D | AGRIC. MACH. & EQUIP.      | 23,812,915  | 3.51%      |
| Е | AG-OUTBLDG & FARMSITE LAND | 9,822,450   | 1.45%      |
| F | AGRICULTURAL LAND          | 393,465,705 | 58.05%     |
| G | COMM., INDUST., &MINERAL   | 26,563,740  | 3.92%      |
| Н | RESIDENTIAL **             | 201,811,210 | 29.78%     |
|   |                            |             |            |
|   | NEMAHA COUNTY              | 677,765,547 | 100.00%    |