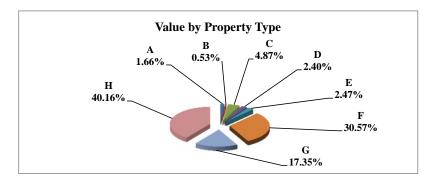

|   |                            | 2011        | Value      |
|---|----------------------------|-------------|------------|
|   | Property Type:             | VALUE       | % of Total |
| Α | RAILROADS                  | 9,293,285   | 1.37%      |
| В | PUBLIC SERVIC ENTITIES     | 5,251,418   | 0.77%      |
| С | COMM. & INDUST. EQUIP.     | 7,744,824   | 1.14%      |
| D | AGRIC. MACH. & EQUIP.      | 23,812,915  | 3.51%      |
| Е | AG-OUTBLDG & FARMSITE LAND | 9,822,450   | 1.45%      |
| F | AGRICULTURAL LAND          | 393,465,705 | 58.05%     |
| G | COMM., INDUST., &MINERAL   | 26,563,740  | 3.92%      |
| Н | RESIDENTIAL **             | 201,811,210 | 29.78%     |
|   |                            |             |            |
|   | NEMAHA COUNTY              | 677,765,547 | 100.00%    |