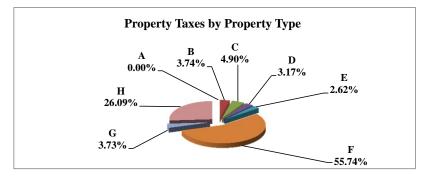

|   |                            | 2011        | 2011       | Average  | Taxes      |
|---|----------------------------|-------------|------------|----------|------------|
|   | Property Type:             | VALUE       | TAXES      | Tax Rate | % of Total |
| Α | RAILROADS                  | 9,293,285   | 159,436    | 1.7156   | 1.32%      |
| В | PUBLIC SERVIC ENTITIES     | 5,251,418   | 94,632     | 1.8020   | 0.79%      |
| С | COMM. & INDUST. EQUIP.     | 7,744,824   | 150,460    | 1.9427   | 1.25%      |
| D | AGRIC. MACH. & EQUIP.      | 23,812,915  | 397,743    | 1.6703   | 3.30%      |
| Е | AG-OUTBLDG & FARMSITE LAND | 9,822,450   | 163,121    | 1.6607   | 1.35%      |
| F | AGRICULTURAL LAND          | 393,465,705 | 6,542,409  | 1.6628   | 54.30%     |
| G | COMM., INDUST., &MINERAL   | 26,563,740  | 550,203    | 2.0713   | 4.57%      |
| Н | RESIDENTIAL **             | 201,811,210 | 3,991,503  | 1.9778   | 33.13%     |
|   |                            |             |            |          | _          |
|   | NEMAHA COUNTY              | 677,765,547 | 12,049,507 | 1.7778   | 100.00%    |