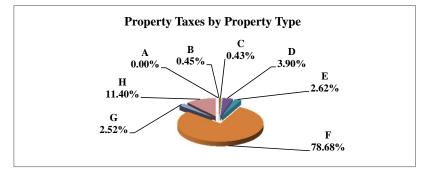

|   |                            | 2011        | 2011       | Average  | Taxes      |
|---|----------------------------|-------------|------------|----------|------------|
|   | Property Type:             | VALUE       | TAXES      | Tax Rate | % of Total |
| Α | RAILROADS                  | 9,293,285   | 159,436    | 1.7156   | 1.32%      |
| В | PUBLIC SERVIC ENTITIES     | 5,251,418   | 94,632     | 1.8020   | 0.79%      |
| С | COMM. & INDUST. EQUIP.     | 7,744,824   | 150,460    | 1.9427   | 1.25%      |
| D | AGRIC. MACH. & EQUIP.      | 23,812,915  | 397,743    | 1.6703   | 3.30%      |
| Е | AG-OUTBLDG & FARMSITE LAND | 9,822,450   | 163,121    | 1.6607   | 1.35%      |
| F | AGRICULTURAL LAND          | 393,465,705 | 6,542,409  | 1.6628   | 54.30%     |
| G | COMM., INDUST., &MINERAL   | 26,563,740  | 550,203    | 2.0713   | 4.57%      |
| Н | RESIDENTIAL **             | 201,811,210 | 3,991,503  | 1.9778   | 33.13%     |
|   |                            |             |            |          | _          |
|   | NEMAHA COUNTY              | 677,765,547 | 12,049,507 | 1.7778   | 100.00%    |