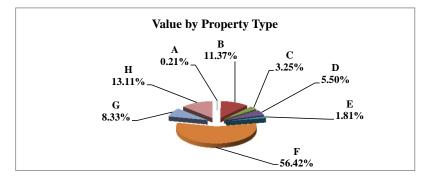

|   |                            | 2011        | Value      |
|---|----------------------------|-------------|------------|
|   | Property Type:             | VALUE       | % of Total |
| Α | RAILROADS                  | 9,293,285   | 1.37%      |
| В | PUBLIC SERVIC ENTITIES     | 5,251,418   | 0.77%      |
| С | COMM. & INDUST. EQUIP.     | 7,744,824   | 1.14%      |
| D | AGRIC. MACH. & EQUIP.      | 23,812,915  | 3.51%      |
| Е | AG-OUTBLDG & FARMSITE LAND | 9,822,450   | 1.45%      |
| F | AGRICULTURAL LAND          | 393,465,705 | 58.05%     |
| G | COMM., INDUST., &MINERAL   | 26,563,740  | 3.92%      |
| Н | RESIDENTIAL **             | 201,811,210 | 29.78%     |
|   |                            |             |            |
|   | NEMAHA COUNTY              | 677,765,547 | 100.00%    |