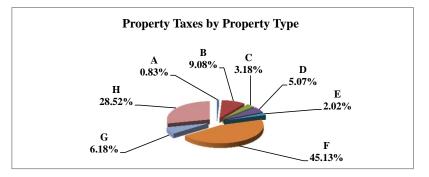

|   |                            | 2011        | 2011       | Average  | Taxes      |
|---|----------------------------|-------------|------------|----------|------------|
|   | Property Type:             | VALUE       | TAXES      | Tax Rate | % of Total |
| Α | RAILROADS                  | 9,293,285   | 159,436    | 1.7156   | 1.32%      |
| В | PUBLIC SERVIC ENTITIES     | 5,251,418   | 94,632     | 1.8020   | 0.79%      |
| С | COMM. & INDUST. EQUIP.     | 7,744,824   | 150,460    | 1.9427   | 1.25%      |
| D | AGRIC. MACH. & EQUIP.      | 23,812,915  | 397,743    | 1.6703   | 3.30%      |
| Е | AG-OUTBLDG & FARMSITE LAND | 9,822,450   | 163,121    | 1.6607   | 1.35%      |
| F | AGRICULTURAL LAND          | 393,465,705 | 6,542,409  | 1.6628   | 54.30%     |
| G | COMM., INDUST., &MINERAL   | 26,563,740  | 550,203    | 2.0713   | 4.57%      |
| Н | RESIDENTIAL **             | 201,811,210 | 3,991,503  | 1.9778   | 33.13%     |
|   |                            |             |            |          | _          |
|   | NEMAHA COUNTY              | 677,765,547 | 12,049,507 | 1.7778   | 100.00%    |