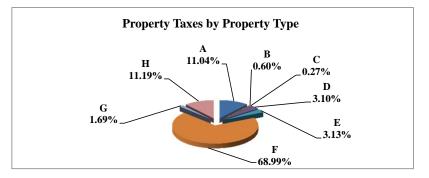

|   |                            | 2011        | 2011       | Average  | Taxes      |
|---|----------------------------|-------------|------------|----------|------------|
|   | Property Type:             | VALUE       | TAXES      | Tax Rate | % of Total |
| Α | RAILROADS                  | 9,293,285   | 159,436    | 1.7156   | 1.32%      |
| В | PUBLIC SERVIC ENTITIES     | 5,251,418   | 94,632     | 1.8020   | 0.79%      |
| С | COMM. & INDUST. EQUIP.     | 7,744,824   | 150,460    | 1.9427   | 1.25%      |
| D | AGRIC. MACH. & EQUIP.      | 23,812,915  | 397,743    | 1.6703   | 3.30%      |
| Е | AG-OUTBLDG & FARMSITE LAND | 9,822,450   | 163,121    | 1.6607   | 1.35%      |
| F | AGRICULTURAL LAND          | 393,465,705 | 6,542,409  | 1.6628   | 54.30%     |
| G | COMM., INDUST., &MINERAL   | 26,563,740  | 550,203    | 2.0713   | 4.57%      |
| Н | RESIDENTIAL **             | 201,811,210 | 3,991,503  | 1.9778   | 33.13%     |
|   |                            |             |            |          | _          |
|   | NEMAHA COUNTY              | 677,765,547 | 12,049,507 | 1.7778   | 100.00%    |