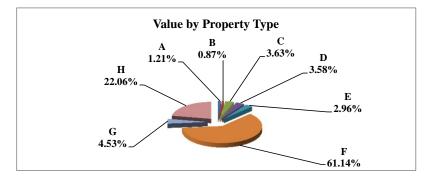

|   |                            | 2011        | Value      |
|---|----------------------------|-------------|------------|
|   | Property Type:             | VALUE       | % of Total |
| Α | RAILROADS                  | 9,293,285   | 1.37%      |
| В | PUBLIC SERVIC ENTITIES     | 5,251,418   | 0.77%      |
| С | COMM. & INDUST. EQUIP.     | 7,744,824   | 1.14%      |
| D | AGRIC. MACH. & EQUIP.      | 23,812,915  | 3.51%      |
| Е | AG-OUTBLDG & FARMSITE LAND | 9,822,450   | 1.45%      |
| F | AGRICULTURAL LAND          | 393,465,705 | 58.05%     |
| G | COMM., INDUST., &MINERAL   | 26,563,740  | 3.92%      |
| Н | RESIDENTIAL **             | 201,811,210 | 29.78%     |
|   |                            |             |            |
|   | NEMAHA COUNTY              | 677,765,547 | 100.00%    |