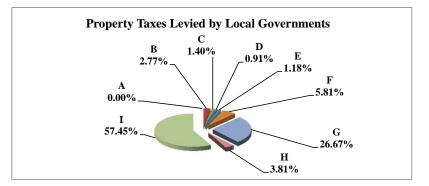

(see Table 20 records/acres)

|   |                     | 2011        | 2011       | Average  | Taxes      |
|---|---------------------|-------------|------------|----------|------------|
|   | Taxing Subdivision: | VALUE       | TAXES      | Tax Rate | % of Total |
| Α | TOWNSHIPS           | 0           | 0          |          | 0.00%      |
| В | MISCELLANEOUS DIST. | 677,765,547 | 46,156     | 0.0068   | 0.38%      |
| С | FIRE DISTRICTS      | 515,676,845 | 191,004    | 0.0370   | 1.59%      |
| D | EDUC. SERV. UNIT    | 677,765,547 | 274,706    | 0.0405   | 2.28%      |
| Е | NAT. RESOURCE DIST. | 677,765,547 | 281,117    | 0.0415   | 2.33%      |
| F | COMMUNITY COLLEGE   | 677,765,547 | 424,959    | 0.0627   | 3.53%      |
| G | COUNTY              | 677,765,547 | 2,571,054  | 0.3793   | 21.34%     |
| Н | CITY OR VILLAGE     | 155,004,530 | 768,515    | 0.4958   | 6.38%      |
| I | SCHOOL DISTRICTS    | 677,765,547 | 7,491,995  | 1.1054   | 62.18%     |
|   |                     |             |            |          |            |
|   | NEMAHA COUNTY       | 677,765,547 | 12,049,507 | 1.7778   | 100.00%    |