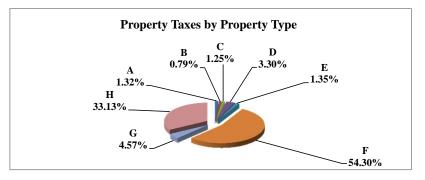

|   |                            | 2011        | 2011       | Average  | Taxes      |
|---|----------------------------|-------------|------------|----------|------------|
|   | Property Type:             | VALUE       | TAXES      | Tax Rate | % of Total |
| Α | RAILROADS                  | 9,293,285   | 159,436    | 1.7156   | 1.32%      |
| В | PUBLIC SERVIC ENTITIES     | 5,251,418   | 94,632     | 1.8020   | 0.79%      |
| С | COMM. & INDUST. EQUIP.     | 7,744,824   | 150,460    | 1.9427   | 1.25%      |
| D | AGRIC. MACH. & EQUIP.      | 23,812,915  | 397,743    | 1.6703   | 3.30%      |
| Е | AG-OUTBLDG & FARMSITE LAND | 9,822,450   | 163,121    | 1.6607   | 1.35%      |
| F | AGRICULTURAL LAND          | 393,465,705 | 6,542,409  | 1.6628   | 54.30%     |
| G | COMM., INDUST., &MINERAL   | 26,563,740  | 550,203    | 2.0713   | 4.57%      |
| Н | RESIDENTIAL **             | 201,811,210 | 3,991,503  | 1.9778   | 33.13%     |
|   |                            |             |            |          | _          |
|   | NEMAHA COUNTY              | 677,765,547 | 12,049,507 | 1.7778   | 100.00%    |