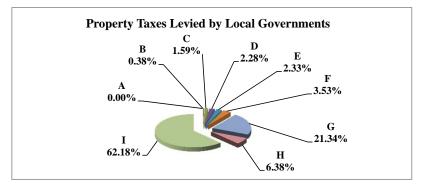

(see Table 20 records/acres)

|   |                     | 2011        | 2011       | Average  | Taxes      |
|---|---------------------|-------------|------------|----------|------------|
|   | Taxing Subdivision: | VALUE       | TAXES      | Tax Rate | % of Total |
| Α | TOWNSHIPS           | 0           | 0          |          | 0.00%      |
| В | MISCELLANEOUS DIST. | 677,765,547 | 46,156     | 0.0068   | 0.38%      |
| С | FIRE DISTRICTS      | 515,676,845 | 191,004    | 0.0370   | 1.59%      |
| D | EDUC. SERV. UNIT    | 677,765,547 | 274,706    | 0.0405   | 2.28%      |
| Е | NAT. RESOURCE DIST. | 677,765,547 | 281,117    | 0.0415   | 2.33%      |
| F | COMMUNITY COLLEGE   | 677,765,547 | 424,959    | 0.0627   | 3.53%      |
| G | COUNTY              | 677,765,547 | 2,571,054  | 0.3793   | 21.34%     |
| Н | CITY OR VILLAGE     | 155,004,530 | 768,515    | 0.4958   | 6.38%      |
| I | SCHOOL DISTRICTS    | 677,765,547 | 7,491,995  | 1.1054   | 62.18%     |
|   |                     |             |            |          |            |
|   | NEMAHA COUNTY       | 677,765,547 | 12,049,507 | 1.7778   | 100.00%    |