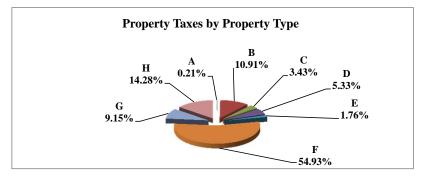

|   |                            | 2011        | 2011       | Average  | Taxes      |
|---|----------------------------|-------------|------------|----------|------------|
|   | Property Type:             | VALUE       | TAXES      | Tax Rate | % of Total |
| Α | RAILROADS                  | 9,293,285   | 159,436    | 1.7156   | 1.32%      |
| В | PUBLIC SERVIC ENTITIES     | 5,251,418   | 94,632     | 1.8020   | 0.79%      |
| С | COMM. & INDUST. EQUIP.     | 7,744,824   | 150,460    | 1.9427   | 1.25%      |
| D | AGRIC. MACH. & EQUIP.      | 23,812,915  | 397,743    | 1.6703   | 3.30%      |
| Е | AG-OUTBLDG & FARMSITE LAND | 9,822,450   | 163,121    | 1.6607   | 1.35%      |
| F | AGRICULTURAL LAND          | 393,465,705 | 6,542,409  | 1.6628   | 54.30%     |
| G | COMM., INDUST., &MINERAL   | 26,563,740  | 550,203    | 2.0713   | 4.57%      |
| Н | RESIDENTIAL **             | 201,811,210 | 3,991,503  | 1.9778   | 33.13%     |
|   |                            |             |            |          | _          |
|   | NEMAHA COUNTY              | 677,765,547 | 12,049,507 | 1.7778   | 100.00%    |