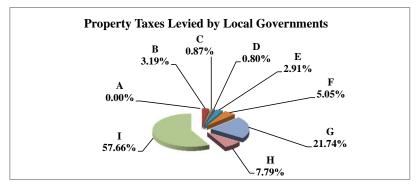

(see Table 20 records/acres)

|   |                     | 2011        | 2011       | Average  | Taxes      |
|---|---------------------|-------------|------------|----------|------------|
|   | Taxing Subdivision: | VALUE       | TAXES      | Tax Rate | % of Total |
| Α | TOWNSHIPS           | 0           | 0          |          | 0.00%      |
| В | MISCELLANEOUS DIST. | 677,765,547 | 46,156     | 0.0068   | 0.38%      |
| С | FIRE DISTRICTS      | 515,676,845 | 191,004    | 0.0370   | 1.59%      |
| D | EDUC. SERV. UNIT    | 677,765,547 | 274,706    | 0.0405   | 2.28%      |
| Е | NAT. RESOURCE DIST. | 677,765,547 | 281,117    | 0.0415   | 2.33%      |
| F | COMMUNITY COLLEGE   | 677,765,547 | 424,959    | 0.0627   | 3.53%      |
| G | COUNTY              | 677,765,547 | 2,571,054  | 0.3793   | 21.34%     |
| Н | CITY OR VILLAGE     | 155,004,530 | 768,515    | 0.4958   | 6.38%      |
| I | SCHOOL DISTRICTS    | 677,765,547 | 7,491,995  | 1.1054   | 62.18%     |
|   |                     |             |            |          |            |
|   | NEMAHA COUNTY       | 677,765,547 | 12,049,507 | 1.7778   | 100.00%    |