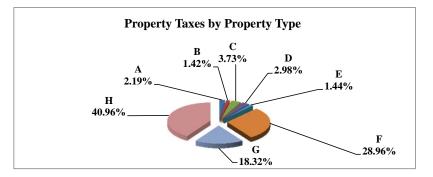

|   |                            | 2011        | 2011       | Average  | Taxes      |
|---|----------------------------|-------------|------------|----------|------------|
|   | Property Type:             | VALUE       | TAXES      | Tax Rate | % of Total |
| Α | RAILROADS                  | 9,293,285   | 159,436    | 1.7156   | 1.32%      |
| В | PUBLIC SERVIC ENTITIES     | 5,251,418   | 94,632     | 1.8020   | 0.79%      |
| С | COMM. & INDUST. EQUIP.     | 7,744,824   | 150,460    | 1.9427   | 1.25%      |
| D | AGRIC. MACH. & EQUIP.      | 23,812,915  | 397,743    | 1.6703   | 3.30%      |
| Е | AG-OUTBLDG & FARMSITE LAND | 9,822,450   | 163,121    | 1.6607   | 1.35%      |
| F | AGRICULTURAL LAND          | 393,465,705 | 6,542,409  | 1.6628   | 54.30%     |
| G | COMM., INDUST., &MINERAL   | 26,563,740  | 550,203    | 2.0713   | 4.57%      |
| Н | RESIDENTIAL **             | 201,811,210 | 3,991,503  | 1.9778   | 33.13%     |
|   |                            |             |            |          | _          |
|   | NEMAHA COUNTY              | 677,765,547 | 12,049,507 | 1.7778   | 100.00%    |