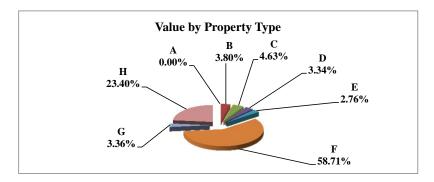

|   |                            | 2011        | Value      |
|---|----------------------------|-------------|------------|
|   | Property Type:             | VALUE       | % of Total |
| Α | RAILROADS                  | 9,293,285   | 1.37%      |
| В | PUBLIC SERVIC ENTITIES     | 5,251,418   | 0.77%      |
| С | COMM. & INDUST. EQUIP.     | 7,744,824   | 1.14%      |
| D | AGRIC. MACH. & EQUIP.      | 23,812,915  | 3.51%      |
| Е | AG-OUTBLDG & FARMSITE LAND | 9,822,450   | 1.45%      |
| F | AGRICULTURAL LAND          | 393,465,705 | 58.05%     |
| G | COMM., INDUST., &MINERAL   | 26,563,740  | 3.92%      |
| Н | RESIDENTIAL **             | 201,811,210 | 29.78%     |
|   |                            |             |            |
|   | NEMAHA COUNTY              | 677,765,547 | 100.00%    |