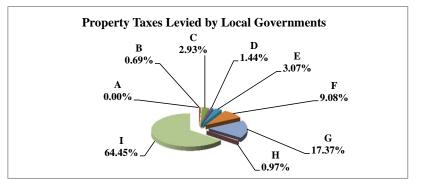

(see Table 20 records/acres)

|   |                     | 2011        | 2011       | Average  | Taxes      |
|---|---------------------|-------------|------------|----------|------------|
|   | Taxing Subdivision: | VALUE       | TAXES      | Tax Rate | % of Total |
| Α | TOWNSHIPS           | 0           | 0          |          | 0.00%      |
| В | MISCELLANEOUS DIST. | 677,765,547 | 46,156     | 0.0068   | 0.38%      |
| С | FIRE DISTRICTS      | 515,676,845 | 191,004    | 0.0370   | 1.59%      |
| D | EDUC. SERV. UNIT    | 677,765,547 | 274,706    | 0.0405   | 2.28%      |
| Е | NAT. RESOURCE DIST. | 677,765,547 | 281,117    | 0.0415   | 2.33%      |
| F | COMMUNITY COLLEGE   | 677,765,547 | 424,959    | 0.0627   | 3.53%      |
| G | COUNTY              | 677,765,547 | 2,571,054  | 0.3793   | 21.34%     |
| Н | CITY OR VILLAGE     | 155,004,530 | 768,515    | 0.4958   | 6.38%      |
| I | SCHOOL DISTRICTS    | 677,765,547 | 7,491,995  | 1.1054   | 62.18%     |
|   |                     |             |            |          |            |
|   | NEMAHA COUNTY       | 677,765,547 | 12,049,507 | 1.7778   | 100.00%    |