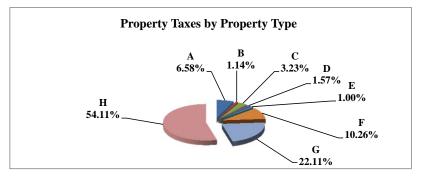

|   |                            | 2011        | 2011       | Average  | Taxes      |
|---|----------------------------|-------------|------------|----------|------------|
|   | Property Type:             | VALUE       | TAXES      | Tax Rate | % of Total |
| Α | RAILROADS                  | 9,293,285   | 159,436    | 1.7156   | 1.32%      |
| В | PUBLIC SERVIC ENTITIES     | 5,251,418   | 94,632     | 1.8020   | 0.79%      |
| С | COMM. & INDUST. EQUIP.     | 7,744,824   | 150,460    | 1.9427   | 1.25%      |
| D | AGRIC. MACH. & EQUIP.      | 23,812,915  | 397,743    | 1.6703   | 3.30%      |
| Е | AG-OUTBLDG & FARMSITE LAND | 9,822,450   | 163,121    | 1.6607   | 1.35%      |
| F | AGRICULTURAL LAND          | 393,465,705 | 6,542,409  | 1.6628   | 54.30%     |
| G | COMM., INDUST., &MINERAL   | 26,563,740  | 550,203    | 2.0713   | 4.57%      |
| Н | RESIDENTIAL **             | 201,811,210 | 3,991,503  | 1.9778   | 33.13%     |
|   |                            |             |            |          | _          |
|   | NEMAHA COUNTY              | 677,765,547 | 12,049,507 | 1.7778   | 100.00%    |