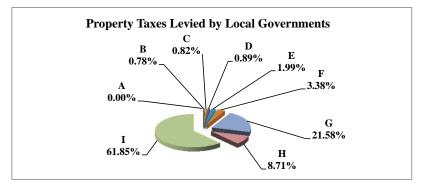

(see Table 20 records/acres)

|   |                     | 2011        | 2011       | Average  | Taxes      |
|---|---------------------|-------------|------------|----------|------------|
|   | Taxing Subdivision: | VALUE       | TAXES      | Tax Rate | % of Total |
| Α | TOWNSHIPS           | 0           | 0          |          | 0.00%      |
| В | MISCELLANEOUS DIST. | 677,765,547 | 46,156     | 0.0068   | 0.38%      |
| С | FIRE DISTRICTS      | 515,676,845 | 191,004    | 0.0370   | 1.59%      |
| D | EDUC. SERV. UNIT    | 677,765,547 | 274,706    | 0.0405   | 2.28%      |
| Е | NAT. RESOURCE DIST. | 677,765,547 | 281,117    | 0.0415   | 2.33%      |
| F | COMMUNITY COLLEGE   | 677,765,547 | 424,959    | 0.0627   | 3.53%      |
| G | COUNTY              | 677,765,547 | 2,571,054  | 0.3793   | 21.34%     |
| Н | CITY OR VILLAGE     | 155,004,530 | 768,515    | 0.4958   | 6.38%      |
| I | SCHOOL DISTRICTS    | 677,765,547 | 7,491,995  | 1.1054   | 62.18%     |
|   |                     |             |            |          |            |
|   | NEMAHA COUNTY       | 677,765,547 | 12,049,507 | 1.7778   | 100.00%    |