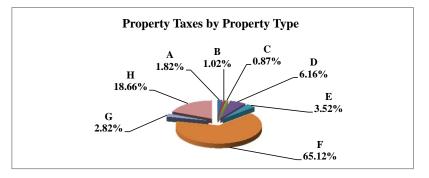

|   |                            | 2011        | 2011       | Average  | Taxes      |
|---|----------------------------|-------------|------------|----------|------------|
|   | Property Type:             | VALUE       | TAXES      | Tax Rate | % of Total |
| Α | RAILROADS                  | 9,293,285   | 159,436    | 1.7156   | 1.32%      |
| В | PUBLIC SERVIC ENTITIES     | 5,251,418   | 94,632     | 1.8020   | 0.79%      |
| С | COMM. & INDUST. EQUIP.     | 7,744,824   | 150,460    | 1.9427   | 1.25%      |
| D | AGRIC. MACH. & EQUIP.      | 23,812,915  | 397,743    | 1.6703   | 3.30%      |
| Е | AG-OUTBLDG & FARMSITE LAND | 9,822,450   | 163,121    | 1.6607   | 1.35%      |
| F | AGRICULTURAL LAND          | 393,465,705 | 6,542,409  | 1.6628   | 54.30%     |
| G | COMM., INDUST., &MINERAL   | 26,563,740  | 550,203    | 2.0713   | 4.57%      |
| Н | RESIDENTIAL **             | 201,811,210 | 3,991,503  | 1.9778   | 33.13%     |
|   |                            |             |            |          | _          |
|   | NEMAHA COUNTY              | 677,765,547 | 12,049,507 | 1.7778   | 100.00%    |