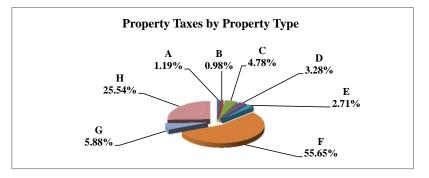

|   |                            | 2011        | 2011       | Average  | Taxes      |
|---|----------------------------|-------------|------------|----------|------------|
|   | Property Type:             | VALUE       | TAXES      | Tax Rate | % of Total |
| Α | RAILROADS                  | 9,293,285   | 159,436    | 1.7156   | 1.32%      |
| В | PUBLIC SERVIC ENTITIES     | 5,251,418   | 94,632     | 1.8020   | 0.79%      |
| С | COMM. & INDUST. EQUIP.     | 7,744,824   | 150,460    | 1.9427   | 1.25%      |
| D | AGRIC. MACH. & EQUIP.      | 23,812,915  | 397,743    | 1.6703   | 3.30%      |
| Е | AG-OUTBLDG & FARMSITE LAND | 9,822,450   | 163,121    | 1.6607   | 1.35%      |
| F | AGRICULTURAL LAND          | 393,465,705 | 6,542,409  | 1.6628   | 54.30%     |
| G | COMM., INDUST., &MINERAL   | 26,563,740  | 550,203    | 2.0713   | 4.57%      |
| Н | RESIDENTIAL **             | 201,811,210 | 3,991,503  | 1.9778   | 33.13%     |
|   |                            |             |            |          | _          |
|   | NEMAHA COUNTY              | 677,765,547 | 12,049,507 | 1.7778   | 100.00%    |