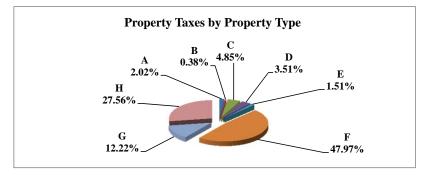

|   |                            | 2011        | 2011       | Average  | Taxes      |
|---|----------------------------|-------------|------------|----------|------------|
|   | Property Type:             | VALUE       | TAXES      | Tax Rate | % of Total |
| Α | RAILROADS                  | 9,293,285   | 159,436    | 1.7156   | 1.32%      |
| В | PUBLIC SERVIC ENTITIES     | 5,251,418   | 94,632     | 1.8020   | 0.79%      |
| С | COMM. & INDUST. EQUIP.     | 7,744,824   | 150,460    | 1.9427   | 1.25%      |
| D | AGRIC. MACH. & EQUIP.      | 23,812,915  | 397,743    | 1.6703   | 3.30%      |
| Е | AG-OUTBLDG & FARMSITE LAND | 9,822,450   | 163,121    | 1.6607   | 1.35%      |
| F | AGRICULTURAL LAND          | 393,465,705 | 6,542,409  | 1.6628   | 54.30%     |
| G | COMM., INDUST., &MINERAL   | 26,563,740  | 550,203    | 2.0713   | 4.57%      |
| Н | RESIDENTIAL **             | 201,811,210 | 3,991,503  | 1.9778   | 33.13%     |
|   |                            |             |            |          | _          |
|   | NEMAHA COUNTY              | 677,765,547 | 12,049,507 | 1.7778   | 100.00%    |