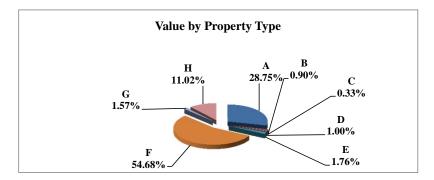

|   |                            | 2011        | Value      |
|---|----------------------------|-------------|------------|
|   | Property Type:             | VALUE       | % of Total |
| Α | RAILROADS                  | 9,293,285   | 1.37%      |
| В | PUBLIC SERVIC ENTITIES     | 5,251,418   | 0.77%      |
| С | COMM. & INDUST. EQUIP.     | 7,744,824   | 1.14%      |
| D | AGRIC. MACH. & EQUIP.      | 23,812,915  | 3.51%      |
| Е | AG-OUTBLDG & FARMSITE LAND | 9,822,450   | 1.45%      |
| F | AGRICULTURAL LAND          | 393,465,705 | 58.05%     |
| G | COMM., INDUST., &MINERAL   | 26,563,740  | 3.92%      |
| Н | RESIDENTIAL **             | 201,811,210 | 29.78%     |
|   |                            |             |            |
|   | NEMAHA COUNTY              | 677,765,547 | 100.00%    |