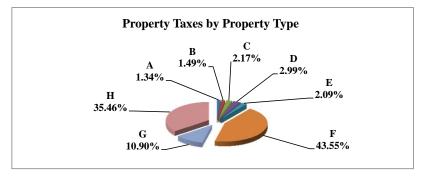

|   |                            | 2011        | 2011       | Average  | Taxes      |
|---|----------------------------|-------------|------------|----------|------------|
|   | Property Type:             | VALUE       | TAXES      | Tax Rate | % of Total |
| Α | RAILROADS                  | 9,293,285   | 159,436    | 1.7156   | 1.32%      |
| В | PUBLIC SERVIC ENTITIES     | 5,251,418   | 94,632     | 1.8020   | 0.79%      |
| С | COMM. & INDUST. EQUIP.     | 7,744,824   | 150,460    | 1.9427   | 1.25%      |
| D | AGRIC. MACH. & EQUIP.      | 23,812,915  | 397,743    | 1.6703   | 3.30%      |
| Е | AG-OUTBLDG & FARMSITE LAND | 9,822,450   | 163,121    | 1.6607   | 1.35%      |
| F | AGRICULTURAL LAND          | 393,465,705 | 6,542,409  | 1.6628   | 54.30%     |
| G | COMM., INDUST., &MINERAL   | 26,563,740  | 550,203    | 2.0713   | 4.57%      |
| Н | RESIDENTIAL **             | 201,811,210 | 3,991,503  | 1.9778   | 33.13%     |
|   |                            |             |            |          | _          |
|   | NEMAHA COUNTY              | 677,765,547 | 12,049,507 | 1.7778   | 100.00%    |