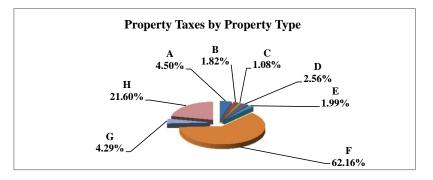

|   |                            | 2011        | 2011       | Average  | Taxes      |
|---|----------------------------|-------------|------------|----------|------------|
|   | Property Type:             | VALUE       | TAXES      | Tax Rate | % of Total |
| Α | RAILROADS                  | 9,293,285   | 159,436    | 1.7156   | 1.32%      |
| В | PUBLIC SERVIC ENTITIES     | 5,251,418   | 94,632     | 1.8020   | 0.79%      |
| С | COMM. & INDUST. EQUIP.     | 7,744,824   | 150,460    | 1.9427   | 1.25%      |
| D | AGRIC. MACH. & EQUIP.      | 23,812,915  | 397,743    | 1.6703   | 3.30%      |
| Е | AG-OUTBLDG & FARMSITE LAND | 9,822,450   | 163,121    | 1.6607   | 1.35%      |
| F | AGRICULTURAL LAND          | 393,465,705 | 6,542,409  | 1.6628   | 54.30%     |
| G | COMM., INDUST., &MINERAL   | 26,563,740  | 550,203    | 2.0713   | 4.57%      |
| Н | RESIDENTIAL **             | 201,811,210 | 3,991,503  | 1.9778   | 33.13%     |
|   |                            |             |            |          | _          |
|   | NEMAHA COUNTY              | 677,765,547 | 12,049,507 | 1.7778   | 100.00%    |