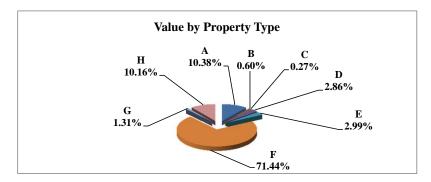

|   |                            | 2011        | Value      |
|---|----------------------------|-------------|------------|
|   | Property Type:             | VALUE       | % of Total |
| Α | RAILROADS                  | 9,293,285   | 1.37%      |
| В | PUBLIC SERVIC ENTITIES     | 5,251,418   | 0.77%      |
| С | COMM. & INDUST. EQUIP.     | 7,744,824   | 1.14%      |
| D | AGRIC. MACH. & EQUIP.      | 23,812,915  | 3.51%      |
| Е | AG-OUTBLDG & FARMSITE LAND | 9,822,450   | 1.45%      |
| F | AGRICULTURAL LAND          | 393,465,705 | 58.05%     |
| G | COMM., INDUST., &MINERAL   | 26,563,740  | 3.92%      |
| Н | RESIDENTIAL **             | 201,811,210 | 29.78%     |
|   |                            |             |            |
|   | NEMAHA COUNTY              | 677,765,547 | 100.00%    |