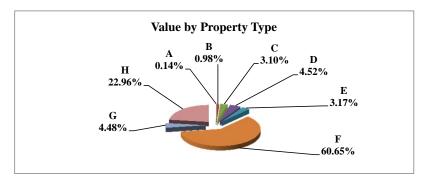

|   |                            | 2011        | Value      |
|---|----------------------------|-------------|------------|
|   | Property Type:             | VALUE       | % of Total |
| Α | RAILROADS                  | 9,293,285   | 1.37%      |
| В | PUBLIC SERVIC ENTITIES     | 5,251,418   | 0.77%      |
| С | COMM. & INDUST. EQUIP.     | 7,744,824   | 1.14%      |
| D | AGRIC. MACH. & EQUIP.      | 23,812,915  | 3.51%      |
| Е | AG-OUTBLDG & FARMSITE LAND | 9,822,450   | 1.45%      |
| F | AGRICULTURAL LAND          | 393,465,705 | 58.05%     |
| G | COMM., INDUST., &MINERAL   | 26,563,740  | 3.92%      |
| Н | RESIDENTIAL **             | 201,811,210 | 29.78%     |
|   |                            |             |            |
|   | NEMAHA COUNTY              | 677,765,547 | 100.00%    |