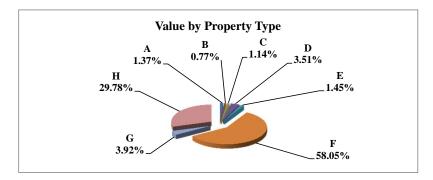

|   |                            | 2011        | Value      |
|---|----------------------------|-------------|------------|
|   | Property Type:             | VALUE       | % of Total |
| Α | RAILROADS                  | 9,293,285   | 1.37%      |
| В | PUBLIC SERVIC ENTITIES     | 5,251,418   | 0.77%      |
| С | COMM. & INDUST. EQUIP.     | 7,744,824   | 1.14%      |
| D | AGRIC. MACH. & EQUIP.      | 23,812,915  | 3.51%      |
| Е | AG-OUTBLDG & FARMSITE LAND | 9,822,450   | 1.45%      |
| F | AGRICULTURAL LAND          | 393,465,705 | 58.05%     |
| G | COMM., INDUST., &MINERAL   | 26,563,740  | 3.92%      |
| Н | RESIDENTIAL **             | 201,811,210 | 29.78%     |
|   |                            |             |            |
|   | NEMAHA COUNTY              | 677,765,547 | 100.00%    |