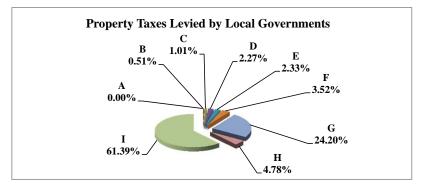

(see Table 20 records/acres)

|   |                     | 2011        | 2011       | Average  | Taxes      |
|---|---------------------|-------------|------------|----------|------------|
|   | Taxing Subdivision: | VALUE       | TAXES      | Tax Rate | % of Total |
| Α | TOWNSHIPS           | 0           | 0          |          | 0.00%      |
| В | MISCELLANEOUS DIST. | 677,765,547 | 46,156     | 0.0068   | 0.38%      |
| С | FIRE DISTRICTS      | 515,676,845 | 191,004    | 0.0370   | 1.59%      |
| D | EDUC. SERV. UNIT    | 677,765,547 | 274,706    | 0.0405   | 2.28%      |
| Е | NAT. RESOURCE DIST. | 677,765,547 | 281,117    | 0.0415   | 2.33%      |
| F | COMMUNITY COLLEGE   | 677,765,547 | 424,959    | 0.0627   | 3.53%      |
| G | COUNTY              | 677,765,547 | 2,571,054  | 0.3793   | 21.34%     |
| Н | CITY OR VILLAGE     | 155,004,530 | 768,515    | 0.4958   | 6.38%      |
| I | SCHOOL DISTRICTS    | 677,765,547 | 7,491,995  | 1.1054   | 62.18%     |
|   |                     |             |            |          |            |
|   | NEMAHA COUNTY       | 677,765,547 | 12,049,507 | 1.7778   | 100.00%    |