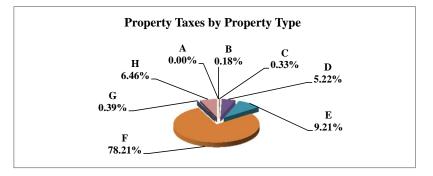

|   |                            | 2011        | 2011       | Average  | Taxes      |
|---|----------------------------|-------------|------------|----------|------------|
|   | Property Type:             | VALUE       | TAXES      | Tax Rate | % of Total |
| Α | RAILROADS                  | 9,293,285   | 159,436    | 1.7156   | 1.32%      |
| В | PUBLIC SERVIC ENTITIES     | 5,251,418   | 94,632     | 1.8020   | 0.79%      |
| С | COMM. & INDUST. EQUIP.     | 7,744,824   | 150,460    | 1.9427   | 1.25%      |
| D | AGRIC. MACH. & EQUIP.      | 23,812,915  | 397,743    | 1.6703   | 3.30%      |
| Е | AG-OUTBLDG & FARMSITE LAND | 9,822,450   | 163,121    | 1.6607   | 1.35%      |
| F | AGRICULTURAL LAND          | 393,465,705 | 6,542,409  | 1.6628   | 54.30%     |
| G | COMM., INDUST., &MINERAL   | 26,563,740  | 550,203    | 2.0713   | 4.57%      |
| Н | RESIDENTIAL **             | 201,811,210 | 3,991,503  | 1.9778   | 33.13%     |
|   |                            |             |            |          | _          |
|   | NEMAHA COUNTY              | 677,765,547 | 12,049,507 | 1.7778   | 100.00%    |