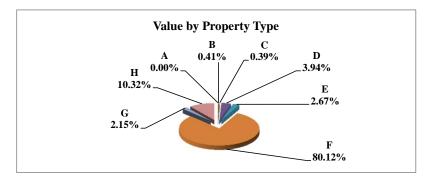

|   |                            | 2011        | Value      |
|---|----------------------------|-------------|------------|
|   | Property Type:             | VALUE       | % of Total |
| Α | RAILROADS                  | 9,293,285   | 1.37%      |
| В | PUBLIC SERVIC ENTITIES     | 5,251,418   | 0.77%      |
| С | COMM. & INDUST. EQUIP.     | 7,744,824   | 1.14%      |
| D | AGRIC. MACH. & EQUIP.      | 23,812,915  | 3.51%      |
| Е | AG-OUTBLDG & FARMSITE LAND | 9,822,450   | 1.45%      |
| F | AGRICULTURAL LAND          | 393,465,705 | 58.05%     |
| G | COMM., INDUST., &MINERAL   | 26,563,740  | 3.92%      |
| Н | RESIDENTIAL **             | 201,811,210 | 29.78%     |
|   |                            |             |            |
|   | NEMAHA COUNTY              | 677,765,547 | 100.00%    |