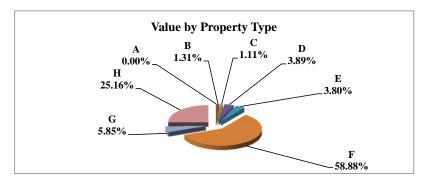

|   |                            | 2011        | Value      |
|---|----------------------------|-------------|------------|
|   | Property Type:             | VALUE       | % of Total |
| Α | RAILROADS                  | 9,293,285   | 1.37%      |
| В | PUBLIC SERVIC ENTITIES     | 5,251,418   | 0.77%      |
| С | COMM. & INDUST. EQUIP.     | 7,744,824   | 1.14%      |
| D | AGRIC. MACH. & EQUIP.      | 23,812,915  | 3.51%      |
| Е | AG-OUTBLDG & FARMSITE LAND | 9,822,450   | 1.45%      |
| F | AGRICULTURAL LAND          | 393,465,705 | 58.05%     |
| G | COMM., INDUST., &MINERAL   | 26,563,740  | 3.92%      |
| Н | RESIDENTIAL **             | 201,811,210 | 29.78%     |
|   |                            |             |            |
|   | NEMAHA COUNTY              | 677,765,547 | 100.00%    |