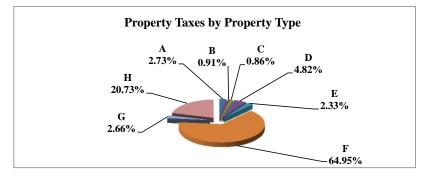

|   |                            | 2011        | 2011       | Average  | Taxes      |
|---|----------------------------|-------------|------------|----------|------------|
|   | Property Type:             | VALUE       | TAXES      | Tax Rate | % of Total |
| Α | RAILROADS                  | 9,293,285   | 159,436    | 1.7156   | 1.32%      |
| В | PUBLIC SERVIC ENTITIES     | 5,251,418   | 94,632     | 1.8020   | 0.79%      |
| С | COMM. & INDUST. EQUIP.     | 7,744,824   | 150,460    | 1.9427   | 1.25%      |
| D | AGRIC. MACH. & EQUIP.      | 23,812,915  | 397,743    | 1.6703   | 3.30%      |
| Е | AG-OUTBLDG & FARMSITE LAND | 9,822,450   | 163,121    | 1.6607   | 1.35%      |
| F | AGRICULTURAL LAND          | 393,465,705 | 6,542,409  | 1.6628   | 54.30%     |
| G | COMM., INDUST., &MINERAL   | 26,563,740  | 550,203    | 2.0713   | 4.57%      |
| Н | RESIDENTIAL **             | 201,811,210 | 3,991,503  | 1.9778   | 33.13%     |
|   |                            |             |            |          | _          |
|   | NEMAHA COUNTY              | 677,765,547 | 12,049,507 | 1.7778   | 100.00%    |