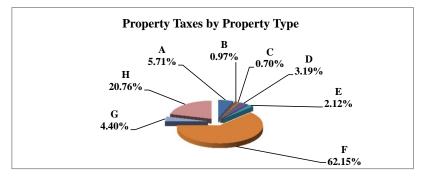

|   |                            | 2011        | 2011       | Average  | Taxes      |
|---|----------------------------|-------------|------------|----------|------------|
|   | Property Type:             | VALUE       | TAXES      | Tax Rate | % of Total |
| Α | RAILROADS                  | 9,293,285   | 159,436    | 1.7156   | 1.32%      |
| В | PUBLIC SERVIC ENTITIES     | 5,251,418   | 94,632     | 1.8020   | 0.79%      |
| С | COMM. & INDUST. EQUIP.     | 7,744,824   | 150,460    | 1.9427   | 1.25%      |
| D | AGRIC. MACH. & EQUIP.      | 23,812,915  | 397,743    | 1.6703   | 3.30%      |
| Е | AG-OUTBLDG & FARMSITE LAND | 9,822,450   | 163,121    | 1.6607   | 1.35%      |
| F | AGRICULTURAL LAND          | 393,465,705 | 6,542,409  | 1.6628   | 54.30%     |
| G | COMM., INDUST., &MINERAL   | 26,563,740  | 550,203    | 2.0713   | 4.57%      |
| Н | RESIDENTIAL **             | 201,811,210 | 3,991,503  | 1.9778   | 33.13%     |
|   |                            |             |            |          | _          |
|   | NEMAHA COUNTY              | 677,765,547 | 12,049,507 | 1.7778   | 100.00%    |