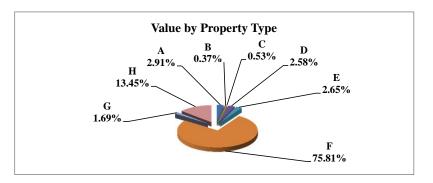

|   |                            | 2011        | Value      |
|---|----------------------------|-------------|------------|
|   | Property Type:             | VALUE       | % of Total |
| Α | RAILROADS                  | 9,293,285   | 1.37%      |
| В | PUBLIC SERVIC ENTITIES     | 5,251,418   | 0.77%      |
| С | COMM. & INDUST. EQUIP.     | 7,744,824   | 1.14%      |
| D | AGRIC. MACH. & EQUIP.      | 23,812,915  | 3.51%      |
| Е | AG-OUTBLDG & FARMSITE LAND | 9,822,450   | 1.45%      |
| F | AGRICULTURAL LAND          | 393,465,705 | 58.05%     |
| G | COMM., INDUST., &MINERAL   | 26,563,740  | 3.92%      |
| Н | RESIDENTIAL **             | 201,811,210 | 29.78%     |
|   |                            |             |            |
|   | NEMAHA COUNTY              | 677,765,547 | 100.00%    |