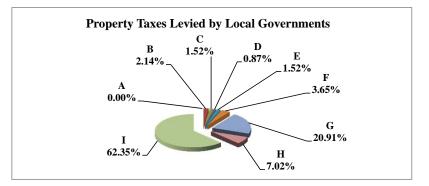

(see Table 20 records/acres)

|   |                     | 2011        | 2011       | Average  | Taxes      |
|---|---------------------|-------------|------------|----------|------------|
|   | Taxing Subdivision: | VALUE       | TAXES      | Tax Rate | % of Total |
| Α | TOWNSHIPS           | 0           | 0          |          | 0.00%      |
| В | MISCELLANEOUS DIST. | 677,765,547 | 46,156     | 0.0068   | 0.38%      |
| С | FIRE DISTRICTS      | 515,676,845 | 191,004    | 0.0370   | 1.59%      |
| D | EDUC. SERV. UNIT    | 677,765,547 | 274,706    | 0.0405   | 2.28%      |
| Е | NAT. RESOURCE DIST. | 677,765,547 | 281,117    | 0.0415   | 2.33%      |
| F | COMMUNITY COLLEGE   | 677,765,547 | 424,959    | 0.0627   | 3.53%      |
| G | COUNTY              | 677,765,547 | 2,571,054  | 0.3793   | 21.34%     |
| Н | CITY OR VILLAGE     | 155,004,530 | 768,515    | 0.4958   | 6.38%      |
| I | SCHOOL DISTRICTS    | 677,765,547 | 7,491,995  | 1.1054   | 62.18%     |
|   |                     |             |            |          |            |
|   | NEMAHA COUNTY       | 677,765,547 | 12,049,507 | 1.7778   | 100.00%    |