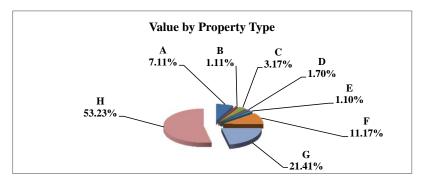

|   |                            | 2011        | Value      |
|---|----------------------------|-------------|------------|
|   | Property Type:             | VALUE       | % of Total |
| Α | RAILROADS                  | 9,293,285   | 1.37%      |
| В | PUBLIC SERVIC ENTITIES     | 5,251,418   | 0.77%      |
| С | COMM. & INDUST. EQUIP.     | 7,744,824   | 1.14%      |
| D | AGRIC. MACH. & EQUIP.      | 23,812,915  | 3.51%      |
| Е | AG-OUTBLDG & FARMSITE LAND | 9,822,450   | 1.45%      |
| F | AGRICULTURAL LAND          | 393,465,705 | 58.05%     |
| G | COMM., INDUST., &MINERAL   | 26,563,740  | 3.92%      |
| Н | RESIDENTIAL **             | 201,811,210 | 29.78%     |
|   |                            |             |            |
|   | NEMAHA COUNTY              | 677,765,547 | 100.00%    |