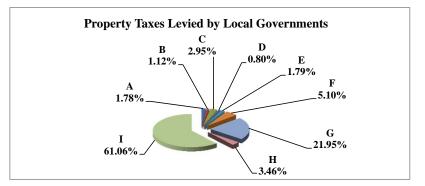

(see Table 20 records/acres)

|   |                     | 2011        | 2011       | Average  | Taxes      |
|---|---------------------|-------------|------------|----------|------------|
|   | Taxing Subdivision: | VALUE       | TAXES      | Tax Rate | % of Total |
| Α | TOWNSHIPS           | 0           | 0          |          | 0.00%      |
| В | MISCELLANEOUS DIST. | 677,765,547 | 46,156     | 0.0068   | 0.38%      |
| С | FIRE DISTRICTS      | 515,676,845 | 191,004    | 0.0370   | 1.59%      |
| D | EDUC. SERV. UNIT    | 677,765,547 | 274,706    | 0.0405   | 2.28%      |
| Е | NAT. RESOURCE DIST. | 677,765,547 | 281,117    | 0.0415   | 2.33%      |
| F | COMMUNITY COLLEGE   | 677,765,547 | 424,959    | 0.0627   | 3.53%      |
| G | COUNTY              | 677,765,547 | 2,571,054  | 0.3793   | 21.34%     |
| Н | CITY OR VILLAGE     | 155,004,530 | 768,515    | 0.4958   | 6.38%      |
| I | SCHOOL DISTRICTS    | 677,765,547 | 7,491,995  | 1.1054   | 62.18%     |
|   |                     |             |            |          |            |
|   | NEMAHA COUNTY       | 677,765,547 | 12,049,507 | 1.7778   | 100.00%    |