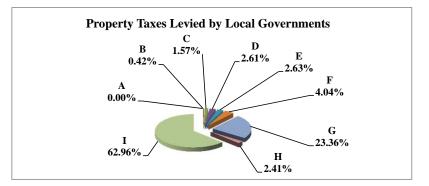

(see Table 20 records/acres)

|   |                     | 2011        | 2011       | Average  | Taxes      |
|---|---------------------|-------------|------------|----------|------------|
|   | Taxing Subdivision: | VALUE       | TAXES      | Tax Rate | % of Total |
| Α | TOWNSHIPS           | 0           | 0          |          | 0.00%      |
| В | MISCELLANEOUS DIST. | 677,765,547 | 46,156     | 0.0068   | 0.38%      |
| С | FIRE DISTRICTS      | 515,676,845 | 191,004    | 0.0370   | 1.59%      |
| D | EDUC. SERV. UNIT    | 677,765,547 | 274,706    | 0.0405   | 2.28%      |
| Е | NAT. RESOURCE DIST. | 677,765,547 | 281,117    | 0.0415   | 2.33%      |
| F | COMMUNITY COLLEGE   | 677,765,547 | 424,959    | 0.0627   | 3.53%      |
| G | COUNTY              | 677,765,547 | 2,571,054  | 0.3793   | 21.34%     |
| Н | CITY OR VILLAGE     | 155,004,530 | 768,515    | 0.4958   | 6.38%      |
| I | SCHOOL DISTRICTS    | 677,765,547 | 7,491,995  | 1.1054   | 62.18%     |
|   |                     |             |            |          |            |
|   | NEMAHA COUNTY       | 677,765,547 | 12,049,507 | 1.7778   | 100.00%    |