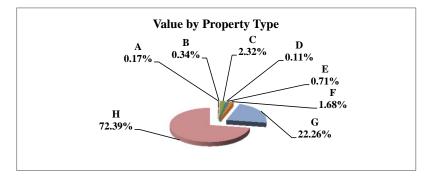

|   |                            | 2011        | Value      |
|---|----------------------------|-------------|------------|
|   | Property Type:             | VALUE       | % of Total |
| Α | RAILROADS                  | 9,293,285   | 1.37%      |
| В | PUBLIC SERVIC ENTITIES     | 5,251,418   | 0.77%      |
| С | COMM. & INDUST. EQUIP.     | 7,744,824   | 1.14%      |
| D | AGRIC. MACH. & EQUIP.      | 23,812,915  | 3.51%      |
| Е | AG-OUTBLDG & FARMSITE LAND | 9,822,450   | 1.45%      |
| F | AGRICULTURAL LAND          | 393,465,705 | 58.05%     |
| G | COMM., INDUST., &MINERAL   | 26,563,740  | 3.92%      |
| Н | RESIDENTIAL **             | 201,811,210 | 29.78%     |
|   |                            |             |            |
|   | NEMAHA COUNTY              | 677,765,547 | 100.00%    |