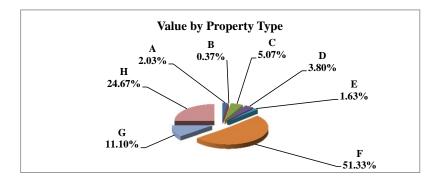

|   |                            | 2011        | Value      |
|---|----------------------------|-------------|------------|
|   | Property Type:             | VALUE       | % of Total |
| Α | RAILROADS                  | 9,293,285   | 1.37%      |
| В | PUBLIC SERVIC ENTITIES     | 5,251,418   | 0.77%      |
| С | COMM. & INDUST. EQUIP.     | 7,744,824   | 1.14%      |
| D | AGRIC. MACH. & EQUIP.      | 23,812,915  | 3.51%      |
| Е | AG-OUTBLDG & FARMSITE LAND | 9,822,450   | 1.45%      |
| F | AGRICULTURAL LAND          | 393,465,705 | 58.05%     |
| G | COMM., INDUST., &MINERAL   | 26,563,740  | 3.92%      |
| Н | RESIDENTIAL **             | 201,811,210 | 29.78%     |
|   |                            |             |            |
|   | NEMAHA COUNTY              | 677,765,547 | 100.00%    |