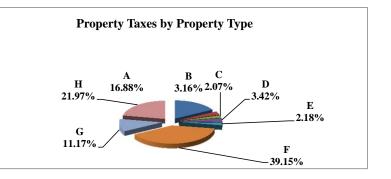

|   |                            | 2011            | 2011          | Average  | Taxes      |
|---|----------------------------|-----------------|---------------|----------|------------|
|   | Property Type:             | VALUE           | TAXES         | Tax Rate | % of Total |
| Α | RAILROADS                  | 3,360,325,519   | 58,187,095    | 1.7316   | 1.87%      |
| В | PUBLIC SERVIC ENTITIES     | 2,116,597,044   | 38,026,725    | 1.7966   | 1.22%      |
| С | COMM. & INDUST. EQUIP.     | 5,096,639,180   | 102,567,646   | 2.0125   | 3.30%      |
| D | AGRIC. MACH. & EQUIP.      | 3,045,036,886   | 48,979,052    | 1.6085   | 1.58%      |
| Е | AG-OUTBLDG & FARMSITE LAND | 2,322,317,854   | 36,400,798    | 1.5674   | 1.17%      |
| F | AGRICULTURAL LAND          | 43,692,746,812  | 699,106,834   | 1.6001   | 22.49%     |
| G | COMM., INDUST., &MINERAL   | 26,810,288,341  | 564,277,348   | 2.1047   | 18.15%     |
| Η | RESIDENTIAL **             | 74,284,294,830  | 1,561,202,400 | 2.1017   | 50.22%     |
|   |                            |                 |               |          |            |
|   | STATE TOTALS               | 160,728,246,466 | 3,108,747,898 | 1.9342   | 100.00%    |