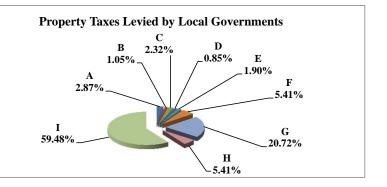

(see Table 20 records/acres)

|   |                     | 2011          | 2011       | Average  | Taxes      |
|---|---------------------|---------------|------------|----------|------------|
|   | Taxing Subdivision: | VALUE         | TAXES      | Tax Rate | % of Total |
| Α | TOWNSHIPS           | 1,281,721,715 | 148,559    | 0.0116   | 0.32%      |
| В | MISCELLANEOUS DIST. | 4,733,431,050 | 1,022,199  | 0.0216   | 2.22%      |
| С | FIRE DISTRICTS      | 1,249,373,440 | 433,367    | 0.0347   | 0.94%      |
| D | EDUC. SERV. UNIT    | 2,358,181,905 | 353,850    | 0.0150   | 0.77%      |
| Е | NAT. RESOURCE DIST. | 2,358,181,910 | 673,513    | 0.0286   | 1.46%      |
| F | COMMUNITY COLLEGE   | 2,358,181,905 | 2,741,339  | 0.1162   | 5.94%      |
| G | COUNTY              | 2,358,181,905 | 7,880,785  | 0.3342   | 17.09%     |
| Н | CITY OR VILLAGE     | 1,155,783,670 | 5,397,400  | 0.4670   | 11.70%     |
| Ι | SCHOOL DISTRICTS    | 2,358,181,995 | 27,474,763 | 1.1651   | 59.56%     |
|   |                     |               |            |          |            |
|   | ADAMS COUNTY        | 2,358,181,905 | 46,125,774 | 1.9560   | 100.00%    |