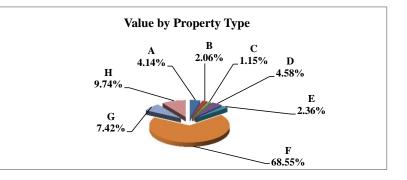

|   |                            | 2011            | Value      |
|---|----------------------------|-----------------|------------|
|   | Property Type:             | VALUE           | % of Total |
| А | RAILROADS                  | 3,360,325,519   | 2.09%      |
| В | PUBLIC SERVIC ENTITIES     | 2,116,597,044   | 1.32%      |
| С | COMM. & INDUST. EQUIP.     | 5,096,639,180   | 3.17%      |
| D | AGRIC. MACH. & EQUIP.      | 3,045,036,886   | 1.89%      |
| Е | AG-OUTBLDG & FARMSITE LAND | 2,322,317,854   | 1.44%      |
| F | AGRICULTURAL LAND          | 43,692,746,812  | 27.18%     |
| G | COMM., INDUST., &MINERAL   | 26,810,288,341  | 16.68%     |
| Н | RESIDENTIAL **             | 74,284,294,830  | 46.22%     |
|   | STATE TOTALS               | 160,728,246,466 | 100.00%    |