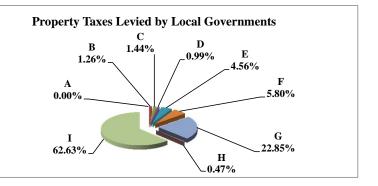

(see Table 20 records/acres)

|   |                     | 2011            | 2011          | Average  | Taxes      |
|---|---------------------|-----------------|---------------|----------|------------|
|   | Taxing Subdivision: | VALUE           | TAXES         | Tax Rate | % of Total |
| Α | TOWNSHIPS           | 30,787,263,951  | 14,608,496    | 0.0475   | 0.47%      |
| В | MISCELLANEOUS DIST. | 382,079,086,864 | 138,859,474   | 0.0363   | 4.47%      |
| С | FIRE DISTRICTS      | 87,143,914,154  | 37,312,994    | 0.0428   | 1.20%      |
| D | EDUC. SERV. UNIT    | 160,728,246,478 | 26,258,454    | 0.0163   | 0.84%      |
| Е | NAT. RESOURCE DIST. | 160,728,247,551 | 60,115,840    | 0.0374   | 1.93%      |
| F | COMMUNITY COLLEGE   | 160,728,246,465 | 141,336,477   | 0.0879   | 4.55%      |
| G | COUNTY              | 160,728,246,466 | 513,300,121   | 0.3194   | 16.51%     |
| Н | CITY OR VILLAGE     | 76,424,444,838  | 333,718,492   | 0.4367   | 10.73%     |
| Ι | SCHOOL DISTRICTS    | 160,728,246,572 | 1,843,237,551 | 1.1468   | 59.29%     |
|   |                     |                 |               |          |            |
|   | STATE TOTALS        | 160,728,246,466 | 3,108,747,898 | 1.9342   | 100.00%    |