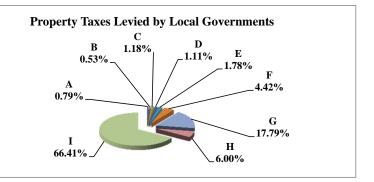

(see Table 20 records/acres)

|   |                     | 2011          | 2011       | Average  | Taxes      |
|---|---------------------|---------------|------------|----------|------------|
|   | Taxing Subdivision: | VALUE         | TAXES      | Tax Rate | % of Total |
| Α | TOWNSHIPS           | 1,281,721,715 | 148,559    | 0.0116   | 0.32%      |
| В | MISCELLANEOUS DIST. | 4,733,431,050 | 1,022,199  | 0.0216   | 2.22%      |
| С | FIRE DISTRICTS      | 1,249,373,440 | 433,367    | 0.0347   | 0.94%      |
| D | EDUC. SERV. UNIT    | 2,358,181,905 | 353,850    | 0.0150   | 0.77%      |
| Е | NAT. RESOURCE DIST. | 2,358,181,910 | 673,513    | 0.0286   | 1.46%      |
| F | COMMUNITY COLLEGE   | 2,358,181,905 | 2,741,339  | 0.1162   | 5.94%      |
| G | COUNTY              | 2,358,181,905 | 7,880,785  | 0.3342   | 17.09%     |
| Н | CITY OR VILLAGE     | 1,155,783,670 | 5,397,400  | 0.4670   | 11.70%     |
| Ι | SCHOOL DISTRICTS    | 2,358,181,995 | 27,474,763 | 1.1651   | 59.56%     |
|   |                     |               |            |          |            |
|   | ADAMS COUNTY        | 2,358,181,905 | 46,125,774 | 1.9560   | 100.00%    |