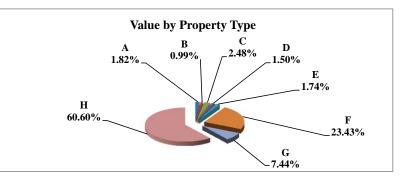

|   |                            | 2011            | Value      |
|---|----------------------------|-----------------|------------|
|   | Property Type:             | VALUE           | % of Total |
| А | RAILROADS                  | 3,360,325,519   | 2.09%      |
| В | PUBLIC SERVIC ENTITIES     | 2,116,597,044   | 1.32%      |
| С | COMM. & INDUST. EQUIP.     | 5,096,639,180   | 3.17%      |
| D | AGRIC. MACH. & EQUIP.      | 3,045,036,886   | 1.89%      |
| Е | AG-OUTBLDG & FARMSITE LAND | 2,322,317,854   | 1.44%      |
| F | AGRICULTURAL LAND          | 43,692,746,812  | 27.18%     |
| G | COMM., INDUST., &MINERAL   | 26,810,288,341  | 16.68%     |
| Н | RESIDENTIAL **             | 74,284,294,830  | 46.22%     |
|   | STATE TOTALS               | 160,728,246,466 | 100.00%    |