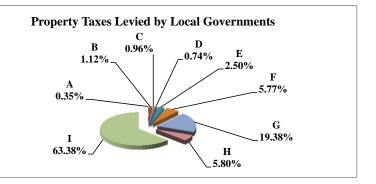

(see Table 20 records/acres)

|   |                     | 2011            | 2011          | Average  | Taxes      |
|---|---------------------|-----------------|---------------|----------|------------|
|   | Taxing Subdivision: | VALUE           | TAXES         | Tax Rate | % of Total |
| Α | TOWNSHIPS           | 30,787,263,951  | 14,608,496    | 0.0475   | 0.47%      |
| В | MISCELLANEOUS DIST. | 382,079,086,864 | 138,859,474   | 0.0363   | 4.47%      |
| С | FIRE DISTRICTS      | 87,143,914,154  | 37,312,994    | 0.0428   | 1.20%      |
| D | EDUC. SERV. UNIT    | 160,728,246,478 | 26,258,454    | 0.0163   | 0.84%      |
| Е | NAT. RESOURCE DIST. | 160,728,247,551 | 60,115,840    | 0.0374   | 1.93%      |
| F | COMMUNITY COLLEGE   | 160,728,246,465 | 141,336,477   | 0.0879   | 4.55%      |
| G | COUNTY              | 160,728,246,466 | 513,300,121   | 0.3194   | 16.51%     |
| Н | CITY OR VILLAGE     | 76,424,444,838  | 333,718,492   | 0.4367   | 10.73%     |
| Ι | SCHOOL DISTRICTS    | 160,728,246,572 | 1,843,237,551 | 1.1468   | 59.29%     |
|   |                     |                 |               |          |            |
|   | STATE TOTALS        | 160,728,246,466 | 3,108,747,898 | 1.9342   | 100.00%    |