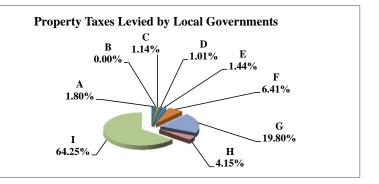

(see Table 20 records/acres)

|   |                     | 2011            | 2011          | Average  | Taxes      |
|---|---------------------|-----------------|---------------|----------|------------|
|   | Taxing Subdivision: | VALUE           | TAXES         | Tax Rate | % of Total |
| Α | TOWNSHIPS           | 30,787,263,951  | 14,608,496    | 0.0475   | 0.47%      |
| В | MISCELLANEOUS DIST. | 382,079,086,864 | 138,859,474   | 0.0363   | 4.47%      |
| С | FIRE DISTRICTS      | 87,143,914,154  | 37,312,994    | 0.0428   | 1.20%      |
| D | EDUC. SERV. UNIT    | 160,728,246,478 | 26,258,454    | 0.0163   | 0.84%      |
| Е | NAT. RESOURCE DIST. | 160,728,247,551 | 60,115,840    | 0.0374   | 1.93%      |
| F | COMMUNITY COLLEGE   | 160,728,246,465 | 141,336,477   | 0.0879   | 4.55%      |
| G | COUNTY              | 160,728,246,466 | 513,300,121   | 0.3194   | 16.51%     |
| Н | CITY OR VILLAGE     | 76,424,444,838  | 333,718,492   | 0.4367   | 10.73%     |
| Ι | SCHOOL DISTRICTS    | 160,728,246,572 | 1,843,237,551 | 1.1468   | 59.29%     |
|   |                     |                 |               |          |            |
|   | STATE TOTALS        | 160,728,246,466 | 3,108,747,898 | 1.9342   | 100.00%    |