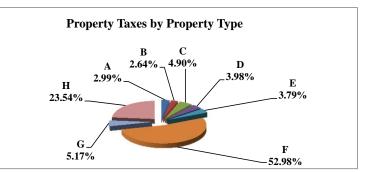

|   |                            | 2011            | 2011          | Average  | Taxes      |
|---|----------------------------|-----------------|---------------|----------|------------|
|   | Property Type:             | VALUE           | TAXES         | Tax Rate | % of Total |
| Α | RAILROADS                  | 3,360,325,519   | 58,187,095    | 1.7316   | 1.87%      |
| В | PUBLIC SERVIC ENTITIES     | 2,116,597,044   | 38,026,725    | 1.7966   | 1.22%      |
| С | COMM. & INDUST. EQUIP.     | 5,096,639,180   | 102,567,646   | 2.0125   | 3.30%      |
| D | AGRIC. MACH. & EQUIP.      | 3,045,036,886   | 48,979,052    | 1.6085   | 1.58%      |
| Е | AG-OUTBLDG & FARMSITE LAND | 2,322,317,854   | 36,400,798    | 1.5674   | 1.17%      |
| F | AGRICULTURAL LAND          | 43,692,746,812  | 699,106,834   | 1.6001   | 22.49%     |
| G | COMM., INDUST., &MINERAL   | 26,810,288,341  | 564,277,348   | 2.1047   | 18.15%     |
| Η | RESIDENTIAL **             | 74,284,294,830  | 1,561,202,400 | 2.1017   | 50.22%     |
|   |                            |                 |               |          |            |
|   | STATE TOTALS               | 160,728,246,466 | 3,108,747,898 | 1.9342   | 100.00%    |