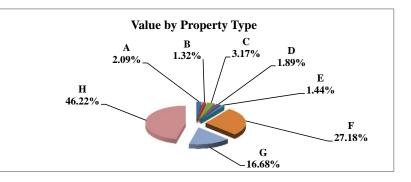

|   |                            | 2011            | Value      |
|---|----------------------------|-----------------|------------|
|   | Property Type:             | VALUE           | % of Total |
| А | RAILROADS                  | 3,360,325,519   | 2.09%      |
| В | PUBLIC SERVIC ENTITIES     | 2,116,597,044   | 1.32%      |
| С | COMM. & INDUST. EQUIP.     | 5,096,639,180   | 3.17%      |
| D | AGRIC. MACH. & EQUIP.      | 3,045,036,886   | 1.89%      |
| Е | AG-OUTBLDG & FARMSITE LAND | 2,322,317,854   | 1.44%      |
| F | AGRICULTURAL LAND          | 43,692,746,812  | 27.18%     |
| G | COMM., INDUST., &MINERAL   | 26,810,288,341  | 16.68%     |
| Н | RESIDENTIAL **             | 74,284,294,830  | 46.22%     |
|   | STATE TOTALS               | 160,728,246,466 | 100.00%    |