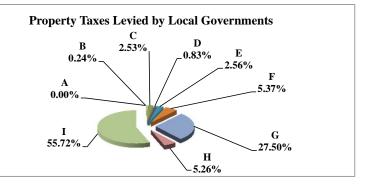

(see Table 20 records/acres)

|   |                     | 2011            | 2011          | Average  | Taxes      |
|---|---------------------|-----------------|---------------|----------|------------|
|   | Taxing Subdivision: | VALUE           | TAXES         | Tax Rate | % of Total |
| Α | TOWNSHIPS           | 30,787,263,951  | 14,608,496    | 0.0475   | 0.47%      |
| В | MISCELLANEOUS DIST. | 382,079,086,864 | 138,859,474   | 0.0363   | 4.47%      |
| С | FIRE DISTRICTS      | 87,143,914,154  | 37,312,994    | 0.0428   | 1.20%      |
| D | EDUC. SERV. UNIT    | 160,728,246,478 | 26,258,454    | 0.0163   | 0.84%      |
| Е | NAT. RESOURCE DIST. | 160,728,247,551 | 60,115,840    | 0.0374   | 1.93%      |
| F | COMMUNITY COLLEGE   | 160,728,246,465 | 141,336,477   | 0.0879   | 4.55%      |
| G | COUNTY              | 160,728,246,466 | 513,300,121   | 0.3194   | 16.51%     |
| Н | CITY OR VILLAGE     | 76,424,444,838  | 333,718,492   | 0.4367   | 10.73%     |
| Ι | SCHOOL DISTRICTS    | 160,728,246,572 | 1,843,237,551 | 1.1468   | 59.29%     |
|   |                     |                 |               |          |            |
|   | STATE TOTALS        | 160,728,246,466 | 3,108,747,898 | 1.9342   | 100.00%    |