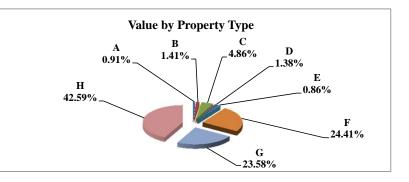

|   |                            | 2011          | Value      |
|---|----------------------------|---------------|------------|
|   | Property Type:             | VALUE         | % of Total |
| Α | RAILROADS                  | 74,570,435    | 3.16%      |
| В | PUBLIC SERVIC ENTITIES     | 16,512,395    | 0.70%      |
| С | COMM. & INDUST. EQUIP.     | 135,051,020   | 5.73%      |
| D | AGRIC. MACH. & EQUIP.      | 65,865,035    | 2.79%      |
| Е | AG-OUTBLDG & FARMSITE LAND | 18,378,050    | 0.78%      |
| F | AGRICULTURAL LAND          | 645,731,555   | 27.38%     |
| G | COMM., INDUST., &MINERAL   | 386,585,440   | 16.39%     |
| Η | RESIDENTIAL **             | 1,015,487,975 | 43.06%     |
|   | ADAMS COUNTY               | 2,358,181,905 | 100.00%    |