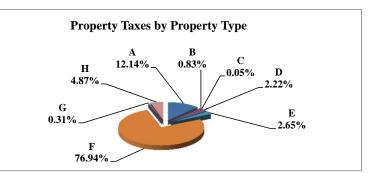

## **2011 Levels of Value** Residential:

| Commercial:       | 96% |
|-------------------|-----|
| Agricultural:     | 71% |
| Ag Special Value: |     |

94%

(see Table 24 Levels of Value & statistics)

|   |                            | 2011          | 2011       | Average  | Taxes      |
|---|----------------------------|---------------|------------|----------|------------|
|   | Property Type:             | VALUE         | TAXES      | Tax Rate | % of Total |
| Α | RAILROADS                  | 74,570,435    | 1,329,527  | 1.7829   | 2.88%      |
| В | PUBLIC SERVIC ENTITIES     | 16,512,395    | 312,334    | 1.8915   | 0.68%      |
| С | COMM. & INDUST. EQUIP.     | 135,051,020   | 2,422,988  | 1.7941   | 5.25%      |
| D | AGRIC. MACH. & EQUIP.      | 65,865,035    | 1,082,666  | 1.6438   | 2.35%      |
| Е | AG-OUTBLDG & FARMSITE LAND | 18,378,050    | 301,541    | 1.6408   | 0.65%      |
| F | AGRICULTURAL LAND          | 645,731,555   | 10,583,456 | 1.6390   | 22.94%     |
| G | COMM., INDUST., &MINERAL   | 386,585,440   | 8,277,831  | 2.1413   | 17.95%     |
| Н | RESIDENTIAL **             | 1,015,487,975 | 21,815,430 | 2.1483   | 47.30%     |
|   |                            |               |            |          |            |
|   | ADAMS COUNTY               | 2,358,181,905 | 46,125,774 | 1.9560   | 100.00%    |