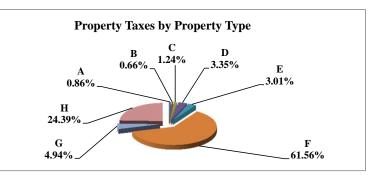

## **2011 Levels of Value** Residential:

| Commercial:       | 96% |
|-------------------|-----|
| Agricultural:     | 71% |
| Ag Special Value: |     |

94%

(see Table 24 Levels of Value & statistics)

|   |                            | 2011          | 2011       | Average  | Taxes      |
|---|----------------------------|---------------|------------|----------|------------|
|   | Property Type:             | VALUE         | TAXES      | Tax Rate | % of Total |
| Α | RAILROADS                  | 74,570,435    | 1,329,527  | 1.7829   | 2.88%      |
| В | PUBLIC SERVIC ENTITIES     | 16,512,395    | 312,334    | 1.8915   | 0.68%      |
| С | COMM. & INDUST. EQUIP.     | 135,051,020   | 2,422,988  | 1.7941   | 5.25%      |
| D | AGRIC. MACH. & EQUIP.      | 65,865,035    | 1,082,666  | 1.6438   | 2.35%      |
| Е | AG-OUTBLDG & FARMSITE LAND | 18,378,050    | 301,541    | 1.6408   | 0.65%      |
| F | AGRICULTURAL LAND          | 645,731,555   | 10,583,456 | 1.6390   | 22.94%     |
| G | COMM., INDUST., &MINERAL   | 386,585,440   | 8,277,831  | 2.1413   | 17.95%     |
| Н | RESIDENTIAL **             | 1,015,487,975 | 21,815,430 | 2.1483   | 47.30%     |
|   |                            |               |            |          |            |
|   | ADAMS COUNTY               | 2,358,181,905 | 46,125,774 | 1.9560   | 100.00%    |