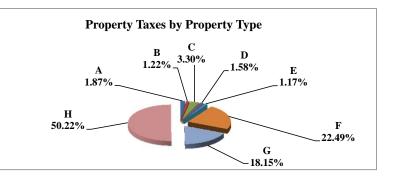

|   |                            | 2011            | 2011          | Average  | Taxes      |
|---|----------------------------|-----------------|---------------|----------|------------|
|   | Property Type:             | VALUE           | TAXES         | Tax Rate | % of Total |
| Α | RAILROADS                  | 3,360,325,519   | 58,187,095    | 1.7316   | 1.87%      |
| В | PUBLIC SERVIC ENTITIES     | 2,116,597,044   | 38,026,725    | 1.7966   | 1.22%      |
| С | COMM. & INDUST. EQUIP.     | 5,096,639,180   | 102,567,646   | 2.0125   | 3.30%      |
| D | AGRIC. MACH. & EQUIP.      | 3,045,036,886   | 48,979,052    | 1.6085   | 1.58%      |
| Е | AG-OUTBLDG & FARMSITE LAND | 2,322,317,854   | 36,400,798    | 1.5674   | 1.17%      |
| F | AGRICULTURAL LAND          | 43,692,746,812  | 699,106,834   | 1.6001   | 22.49%     |
| G | COMM., INDUST., &MINERAL   | 26,810,288,341  | 564,277,348   | 2.1047   | 18.15%     |
| Η | RESIDENTIAL **             | 74,284,294,830  | 1,561,202,400 | 2.1017   | 50.22%     |
|   |                            |                 |               |          |            |
|   | STATE TOTALS               | 160,728,246,466 | 3,108,747,898 | 1.9342   | 100.00%    |