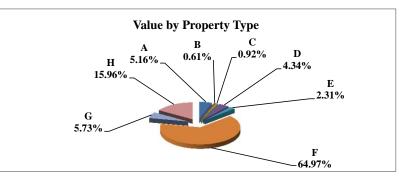

|   |                            | 2011          | Value      |
|---|----------------------------|---------------|------------|
|   | Property Type:             | VALUE         | % of Total |
| Α | RAILROADS                  | 74,570,435    | 3.16%      |
| В | PUBLIC SERVIC ENTITIES     | 16,512,395    | 0.70%      |
| С | COMM. & INDUST. EQUIP.     | 135,051,020   | 5.73%      |
| D | AGRIC. MACH. & EQUIP.      | 65,865,035    | 2.79%      |
| Е | AG-OUTBLDG & FARMSITE LAND | 18,378,050    | 0.78%      |
| F | AGRICULTURAL LAND          | 645,731,555   | 27.38%     |
| G | COMM., INDUST., &MINERAL   | 386,585,440   | 16.39%     |
| Η | RESIDENTIAL **             | 1,015,487,975 | 43.06%     |
|   | ADAMS COUNTY               | 2,358,181,905 | 100.00%    |