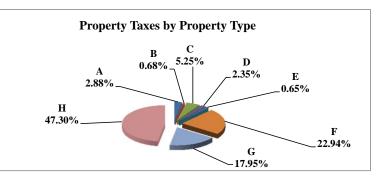

## **2011 Levels of Value** Residential:

| Commercial:       | 96% |
|-------------------|-----|
| Agricultural:     | 71% |
| Ag Special Value: |     |

94%

(see Table 24 Levels of Value & statistics)

|   |                            | 2011          | 2011       | Average  | Taxes      |
|---|----------------------------|---------------|------------|----------|------------|
|   | Property Type:             | VALUE         | TAXES      | Tax Rate | % of Total |
| Α | RAILROADS                  | 74,570,435    | 1,329,527  | 1.7829   | 2.88%      |
| В | PUBLIC SERVIC ENTITIES     | 16,512,395    | 312,334    | 1.8915   | 0.68%      |
| С | COMM. & INDUST. EQUIP.     | 135,051,020   | 2,422,988  | 1.7941   | 5.25%      |
| D | AGRIC. MACH. & EQUIP.      | 65,865,035    | 1,082,666  | 1.6438   | 2.35%      |
| Е | AG-OUTBLDG & FARMSITE LAND | 18,378,050    | 301,541    | 1.6408   | 0.65%      |
| F | AGRICULTURAL LAND          | 645,731,555   | 10,583,456 | 1.6390   | 22.94%     |
| G | COMM., INDUST., &MINERAL   | 386,585,440   | 8,277,831  | 2.1413   | 17.95%     |
| Н | RESIDENTIAL **             | 1,015,487,975 | 21,815,430 | 2.1483   | 47.30%     |
|   |                            |               |            |          |            |
|   | ADAMS COUNTY               | 2,358,181,905 | 46,125,774 | 1.9560   | 100.00%    |