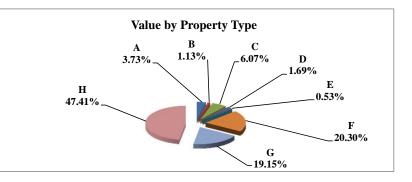

|   |                            | 2011            | Value      |
|---|----------------------------|-----------------|------------|
|   | Property Type:             | VALUE           | % of Total |
| А | RAILROADS                  | 3,360,325,519   | 2.09%      |
| В | PUBLIC SERVIC ENTITIES     | 2,116,597,044   | 1.32%      |
| С | COMM. & INDUST. EQUIP.     | 5,096,639,180   | 3.17%      |
| D | AGRIC. MACH. & EQUIP.      | 3,045,036,886   | 1.89%      |
| Е | AG-OUTBLDG & FARMSITE LAND | 2,322,317,854   | 1.44%      |
| F | AGRICULTURAL LAND          | 43,692,746,812  | 27.18%     |
| G | COMM., INDUST., &MINERAL   | 26,810,288,341  | 16.68%     |
| Н | RESIDENTIAL **             | 74,284,294,830  | 46.22%     |
|   | STATE TOTALS               | 160,728,246,466 | 100.00%    |