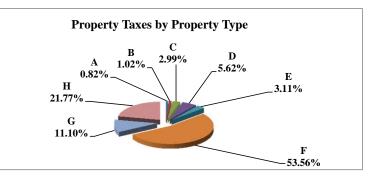

|   |                            | 2011            | 2011          | Average  | Taxes      |
|---|----------------------------|-----------------|---------------|----------|------------|
|   | Property Type:             | VALUE           | TAXES         | Tax Rate | % of Total |
| Α | RAILROADS                  | 3,360,325,519   | 58,187,095    | 1.7316   | 1.87%      |
| В | PUBLIC SERVIC ENTITIES     | 2,116,597,044   | 38,026,725    | 1.7966   | 1.22%      |
| С | COMM. & INDUST. EQUIP.     | 5,096,639,180   | 102,567,646   | 2.0125   | 3.30%      |
| D | AGRIC. MACH. & EQUIP.      | 3,045,036,886   | 48,979,052    | 1.6085   | 1.58%      |
| Е | AG-OUTBLDG & FARMSITE LAND | 2,322,317,854   | 36,400,798    | 1.5674   | 1.17%      |
| F | AGRICULTURAL LAND          | 43,692,746,812  | 699,106,834   | 1.6001   | 22.49%     |
| G | COMM., INDUST., &MINERAL   | 26,810,288,341  | 564,277,348   | 2.1047   | 18.15%     |
| Η | RESIDENTIAL **             | 74,284,294,830  | 1,561,202,400 | 2.1017   | 50.22%     |
|   |                            |                 |               |          |            |
|   | STATE TOTALS               | 160,728,246,466 | 3,108,747,898 | 1.9342   | 100.00%    |