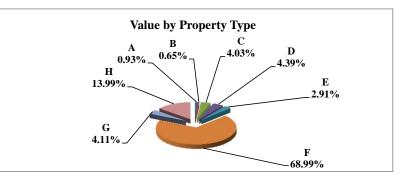

|   |                            | 2011            | Value      |
|---|----------------------------|-----------------|------------|
|   | Property Type:             | VALUE           | % of Total |
| А | RAILROADS                  | 3,360,325,519   | 2.09%      |
| В | PUBLIC SERVIC ENTITIES     | 2,116,597,044   | 1.32%      |
| С | COMM. & INDUST. EQUIP.     | 5,096,639,180   | 3.17%      |
| D | AGRIC. MACH. & EQUIP.      | 3,045,036,886   | 1.89%      |
| Е | AG-OUTBLDG & FARMSITE LAND | 2,322,317,854   | 1.44%      |
| F | AGRICULTURAL LAND          | 43,692,746,812  | 27.18%     |
| G | COMM., INDUST., &MINERAL   | 26,810,288,341  | 16.68%     |
| Н | RESIDENTIAL **             | 74,284,294,830  | 46.22%     |
|   | STATE TOTALS               | 160,728,246,466 | 100.00%    |