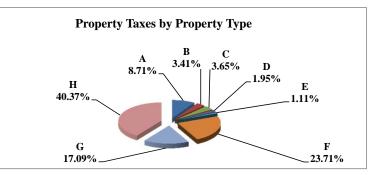

|   |                            | 2011            | 2011          | Average  | Taxes      |
|---|----------------------------|-----------------|---------------|----------|------------|
|   | Property Type:             | VALUE           | TAXES         | Tax Rate | % of Total |
| Α | RAILROADS                  | 3,360,325,519   | 58,187,095    | 1.7316   | 1.87%      |
| В | PUBLIC SERVIC ENTITIES     | 2,116,597,044   | 38,026,725    | 1.7966   | 1.22%      |
| С | COMM. & INDUST. EQUIP.     | 5,096,639,180   | 102,567,646   | 2.0125   | 3.30%      |
| D | AGRIC. MACH. & EQUIP.      | 3,045,036,886   | 48,979,052    | 1.6085   | 1.58%      |
| Е | AG-OUTBLDG & FARMSITE LAND | 2,322,317,854   | 36,400,798    | 1.5674   | 1.17%      |
| F | AGRICULTURAL LAND          | 43,692,746,812  | 699,106,834   | 1.6001   | 22.49%     |
| G | COMM., INDUST., &MINERAL   | 26,810,288,341  | 564,277,348   | 2.1047   | 18.15%     |
| Η | RESIDENTIAL **             | 74,284,294,830  | 1,561,202,400 | 2.1017   | 50.22%     |
|   |                            |                 |               |          |            |
|   | STATE TOTALS               | 160,728,246,466 | 3,108,747,898 | 1.9342   | 100.00%    |