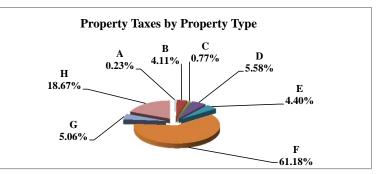

|   |                            | 2011            | 2011          | Average  | Taxes      |
|---|----------------------------|-----------------|---------------|----------|------------|
|   | Property Type:             | VALUE           | TAXES         | Tax Rate | % of Total |
| Α | RAILROADS                  | 3,360,325,519   | 58,187,095    | 1.7316   | 1.87%      |
| В | PUBLIC SERVIC ENTITIES     | 2,116,597,044   | 38,026,725    | 1.7966   | 1.22%      |
| С | COMM. & INDUST. EQUIP.     | 5,096,639,180   | 102,567,646   | 2.0125   | 3.30%      |
| D | AGRIC. MACH. & EQUIP.      | 3,045,036,886   | 48,979,052    | 1.6085   | 1.58%      |
| Е | AG-OUTBLDG & FARMSITE LAND | 2,322,317,854   | 36,400,798    | 1.5674   | 1.17%      |
| F | AGRICULTURAL LAND          | 43,692,746,812  | 699,106,834   | 1.6001   | 22.49%     |
| G | COMM., INDUST., &MINERAL   | 26,810,288,341  | 564,277,348   | 2.1047   | 18.15%     |
| Η | RESIDENTIAL **             | 74,284,294,830  | 1,561,202,400 | 2.1017   | 50.22%     |
|   |                            |                 |               |          |            |
|   | STATE TOTALS               | 160,728,246,466 | 3,108,747,898 | 1.9342   | 100.00%    |