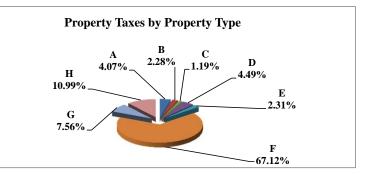

|   |                            | 2011            | 2011          | Average  | Taxes      |
|---|----------------------------|-----------------|---------------|----------|------------|
|   | Property Type:             | VALUE           | TAXES         | Tax Rate | % of Total |
| Α | RAILROADS                  | 3,360,325,519   | 58,187,095    | 1.7316   | 1.87%      |
| В | PUBLIC SERVIC ENTITIES     | 2,116,597,044   | 38,026,725    | 1.7966   | 1.22%      |
| С | COMM. & INDUST. EQUIP.     | 5,096,639,180   | 102,567,646   | 2.0125   | 3.30%      |
| D | AGRIC. MACH. & EQUIP.      | 3,045,036,886   | 48,979,052    | 1.6085   | 1.58%      |
| Е | AG-OUTBLDG & FARMSITE LAND | 2,322,317,854   | 36,400,798    | 1.5674   | 1.17%      |
| F | AGRICULTURAL LAND          | 43,692,746,812  | 699,106,834   | 1.6001   | 22.49%     |
| G | COMM., INDUST., &MINERAL   | 26,810,288,341  | 564,277,348   | 2.1047   | 18.15%     |
| Η | RESIDENTIAL **             | 74,284,294,830  | 1,561,202,400 | 2.1017   | 50.22%     |
|   |                            |                 |               |          |            |
|   | STATE TOTALS               | 160,728,246,466 | 3,108,747,898 | 1.9342   | 100.00%    |