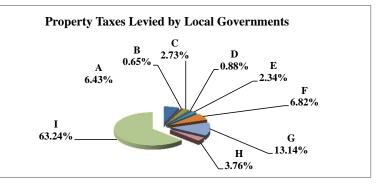

(see Table 20 records/acres)

|   |                     | 2011          | 2011       | Average  | Taxes      |
|---|---------------------|---------------|------------|----------|------------|
|   | Taxing Subdivision: | VALUE         | TAXES      | Tax Rate | % of Total |
| Α | TOWNSHIPS           | 1,281,721,715 | 148,559    | 0.0116   | 0.32%      |
| В | MISCELLANEOUS DIST. | 4,733,431,050 | 1,022,199  | 0.0216   | 2.22%      |
| С | FIRE DISTRICTS      | 1,249,373,440 | 433,367    | 0.0347   | 0.94%      |
| D | EDUC. SERV. UNIT    | 2,358,181,905 | 353,850    | 0.0150   | 0.77%      |
| Е | NAT. RESOURCE DIST. | 2,358,181,910 | 673,513    | 0.0286   | 1.46%      |
| F | COMMUNITY COLLEGE   | 2,358,181,905 | 2,741,339  | 0.1162   | 5.94%      |
| G | COUNTY              | 2,358,181,905 | 7,880,785  | 0.3342   | 17.09%     |
| Н | CITY OR VILLAGE     | 1,155,783,670 | 5,397,400  | 0.4670   | 11.70%     |
| Ι | SCHOOL DISTRICTS    | 2,358,181,995 | 27,474,763 | 1.1651   | 59.56%     |
|   |                     |               |            |          |            |
|   | ADAMS COUNTY        | 2,358,181,905 | 46,125,774 | 1.9560   | 100.00%    |