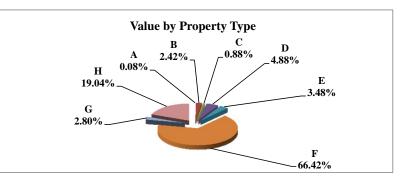

|   |                            | 2011          | Value      |
|---|----------------------------|---------------|------------|
|   | Property Type:             | VALUE         | % of Total |
| Α | RAILROADS                  | 74,570,435    | 3.16%      |
| В | PUBLIC SERVIC ENTITIES     | 16,512,395    | 0.70%      |
| С | COMM. & INDUST. EQUIP.     | 135,051,020   | 5.73%      |
| D | AGRIC. MACH. & EQUIP.      | 65,865,035    | 2.79%      |
| Е | AG-OUTBLDG & FARMSITE LAND | 18,378,050    | 0.78%      |
| F | AGRICULTURAL LAND          | 645,731,555   | 27.38%     |
| G | COMM., INDUST., &MINERAL   | 386,585,440   | 16.39%     |
| Η | RESIDENTIAL **             | 1,015,487,975 | 43.06%     |
|   | ADAMS COUNTY               | 2,358,181,905 | 100.00%    |