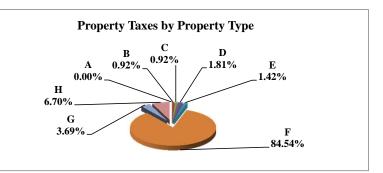

|   |                            | 2011            | 2011          | Average  | Taxes      |
|---|----------------------------|-----------------|---------------|----------|------------|
|   | Property Type:             | VALUE           | TAXES         | Tax Rate | % of Total |
| Α | RAILROADS                  | 3,360,325,519   | 58,187,095    | 1.7316   | 1.87%      |
| В | PUBLIC SERVIC ENTITIES     | 2,116,597,044   | 38,026,725    | 1.7966   | 1.22%      |
| С | COMM. & INDUST. EQUIP.     | 5,096,639,180   | 102,567,646   | 2.0125   | 3.30%      |
| D | AGRIC. MACH. & EQUIP.      | 3,045,036,886   | 48,979,052    | 1.6085   | 1.58%      |
| Е | AG-OUTBLDG & FARMSITE LAND | 2,322,317,854   | 36,400,798    | 1.5674   | 1.17%      |
| F | AGRICULTURAL LAND          | 43,692,746,812  | 699,106,834   | 1.6001   | 22.49%     |
| G | COMM., INDUST., &MINERAL   | 26,810,288,341  | 564,277,348   | 2.1047   | 18.15%     |
| Η | RESIDENTIAL **             | 74,284,294,830  | 1,561,202,400 | 2.1017   | 50.22%     |
|   |                            |                 |               |          |            |
|   | STATE TOTALS               | 160,728,246,466 | 3,108,747,898 | 1.9342   | 100.00%    |