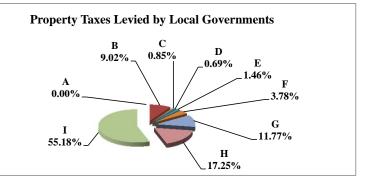

(see Table 20 records/acres)

|   |                     | 2011            | 2011          | Average  | Taxes      |
|---|---------------------|-----------------|---------------|----------|------------|
|   | Taxing Subdivision: | VALUE           | TAXES         | Tax Rate | % of Total |
| Α | TOWNSHIPS           | 30,787,263,951  | 14,608,496    | 0.0475   | 0.47%      |
| В | MISCELLANEOUS DIST. | 382,079,086,864 | 138,859,474   | 0.0363   | 4.47%      |
| С | FIRE DISTRICTS      | 87,143,914,154  | 37,312,994    | 0.0428   | 1.20%      |
| D | EDUC. SERV. UNIT    | 160,728,246,478 | 26,258,454    | 0.0163   | 0.84%      |
| Е | NAT. RESOURCE DIST. | 160,728,247,551 | 60,115,840    | 0.0374   | 1.93%      |
| F | COMMUNITY COLLEGE   | 160,728,246,465 | 141,336,477   | 0.0879   | 4.55%      |
| G | COUNTY              | 160,728,246,466 | 513,300,121   | 0.3194   | 16.51%     |
| Н | CITY OR VILLAGE     | 76,424,444,838  | 333,718,492   | 0.4367   | 10.73%     |
| Ι | SCHOOL DISTRICTS    | 160,728,246,572 | 1,843,237,551 | 1.1468   | 59.29%     |
|   |                     |                 |               |          |            |
|   | STATE TOTALS        | 160,728,246,466 | 3,108,747,898 | 1.9342   | 100.00%    |