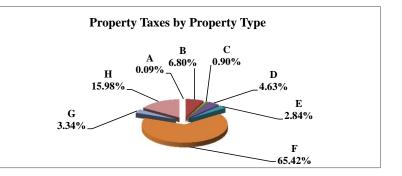

## **2011 Levels of Value** Residential:

| Commercial:       | 96% |
|-------------------|-----|
| Agricultural:     | 71% |
| Ag Special Value: |     |

94%

(see Table 24 Levels of Value & statistics)

|   |                            | 2011          | 2011       | Average  | Taxes      |
|---|----------------------------|---------------|------------|----------|------------|
|   | Property Type:             | VALUE         | TAXES      | Tax Rate | % of Total |
| Α | RAILROADS                  | 74,570,435    | 1,329,527  | 1.7829   | 2.88%      |
| В | PUBLIC SERVIC ENTITIES     | 16,512,395    | 312,334    | 1.8915   | 0.68%      |
| С | COMM. & INDUST. EQUIP.     | 135,051,020   | 2,422,988  | 1.7941   | 5.25%      |
| D | AGRIC. MACH. & EQUIP.      | 65,865,035    | 1,082,666  | 1.6438   | 2.35%      |
| Е | AG-OUTBLDG & FARMSITE LAND | 18,378,050    | 301,541    | 1.6408   | 0.65%      |
| F | AGRICULTURAL LAND          | 645,731,555   | 10,583,456 | 1.6390   | 22.94%     |
| G | COMM., INDUST., &MINERAL   | 386,585,440   | 8,277,831  | 2.1413   | 17.95%     |
| Н | RESIDENTIAL **             | 1,015,487,975 | 21,815,430 | 2.1483   | 47.30%     |
|   |                            |               |            |          |            |
|   | ADAMS COUNTY               | 2,358,181,905 | 46,125,774 | 1.9560   | 100.00%    |