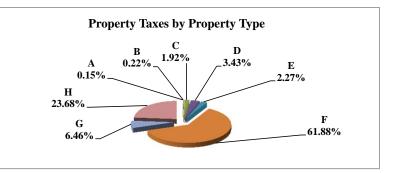

|   |                            | 2011            | 2011          | Average  | Taxes      |
|---|----------------------------|-----------------|---------------|----------|------------|
|   | Property Type:             | VALUE           | TAXES         | Tax Rate | % of Total |
| Α | RAILROADS                  | 3,360,325,519   | 58,187,095    | 1.7316   | 1.87%      |
| В | PUBLIC SERVIC ENTITIES     | 2,116,597,044   | 38,026,725    | 1.7966   | 1.22%      |
| С | COMM. & INDUST. EQUIP.     | 5,096,639,180   | 102,567,646   | 2.0125   | 3.30%      |
| D | AGRIC. MACH. & EQUIP.      | 3,045,036,886   | 48,979,052    | 1.6085   | 1.58%      |
| Е | AG-OUTBLDG & FARMSITE LAND | 2,322,317,854   | 36,400,798    | 1.5674   | 1.17%      |
| F | AGRICULTURAL LAND          | 43,692,746,812  | 699,106,834   | 1.6001   | 22.49%     |
| G | COMM., INDUST., &MINERAL   | 26,810,288,341  | 564,277,348   | 2.1047   | 18.15%     |
| Η | RESIDENTIAL **             | 74,284,294,830  | 1,561,202,400 | 2.1017   | 50.22%     |
|   |                            |                 |               |          |            |
|   | STATE TOTALS               | 160,728,246,466 | 3,108,747,898 | 1.9342   | 100.00%    |