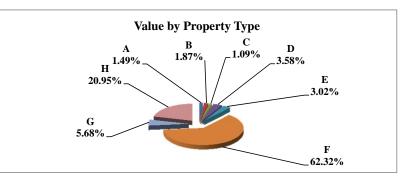

|   |                            | 2011            | Value      |
|---|----------------------------|-----------------|------------|
|   | Property Type:             | VALUE           | % of Total |
| А | RAILROADS                  | 3,360,325,519   | 2.09%      |
| В | PUBLIC SERVIC ENTITIES     | 2,116,597,044   | 1.32%      |
| С | COMM. & INDUST. EQUIP.     | 5,096,639,180   | 3.17%      |
| D | AGRIC. MACH. & EQUIP.      | 3,045,036,886   | 1.89%      |
| Е | AG-OUTBLDG & FARMSITE LAND | 2,322,317,854   | 1.44%      |
| F | AGRICULTURAL LAND          | 43,692,746,812  | 27.18%     |
| G | COMM., INDUST., &MINERAL   | 26,810,288,341  | 16.68%     |
| Н | RESIDENTIAL **             | 74,284,294,830  | 46.22%     |
|   | STATE TOTALS               | 160,728,246,466 | 100.00%    |