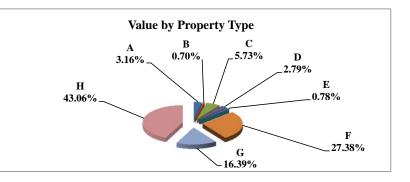

|   |                            | 2011          | Value      |
|---|----------------------------|---------------|------------|
|   | Property Type:             | VALUE         | % of Total |
| Α | RAILROADS                  | 74,570,435    | 3.16%      |
| В | PUBLIC SERVIC ENTITIES     | 16,512,395    | 0.70%      |
| С | COMM. & INDUST. EQUIP.     | 135,051,020   | 5.73%      |
| D | AGRIC. MACH. & EQUIP.      | 65,865,035    | 2.79%      |
| Е | AG-OUTBLDG & FARMSITE LAND | 18,378,050    | 0.78%      |
| F | AGRICULTURAL LAND          | 645,731,555   | 27.38%     |
| G | COMM., INDUST., &MINERAL   | 386,585,440   | 16.39%     |
| Η | RESIDENTIAL **             | 1,015,487,975 | 43.06%     |
|   | ADAMS COUNTY               | 2,358,181,905 | 100.00%    |