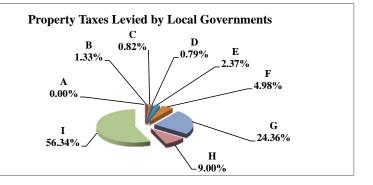

(see Table 20 records/acres)

|   |                     | 2011            | 2011          | Average  | Taxes      |
|---|---------------------|-----------------|---------------|----------|------------|
|   | Taxing Subdivision: | VALUE           | TAXES         | Tax Rate | % of Total |
| Α | TOWNSHIPS           | 30,787,263,951  | 14,608,496    | 0.0475   | 0.47%      |
| В | MISCELLANEOUS DIST. | 382,079,086,864 | 138,859,474   | 0.0363   | 4.47%      |
| С | FIRE DISTRICTS      | 87,143,914,154  | 37,312,994    | 0.0428   | 1.20%      |
| D | EDUC. SERV. UNIT    | 160,728,246,478 | 26,258,454    | 0.0163   | 0.84%      |
| Е | NAT. RESOURCE DIST. | 160,728,247,551 | 60,115,840    | 0.0374   | 1.93%      |
| F | COMMUNITY COLLEGE   | 160,728,246,465 | 141,336,477   | 0.0879   | 4.55%      |
| G | COUNTY              | 160,728,246,466 | 513,300,121   | 0.3194   | 16.51%     |
| Н | CITY OR VILLAGE     | 76,424,444,838  | 333,718,492   | 0.4367   | 10.73%     |
| Ι | SCHOOL DISTRICTS    | 160,728,246,572 | 1,843,237,551 | 1.1468   | 59.29%     |
|   |                     |                 |               |          |            |
|   | STATE TOTALS        | 160,728,246,466 | 3,108,747,898 | 1.9342   | 100.00%    |