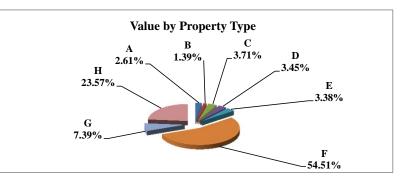

|   |                            | 2011            | Value      |
|---|----------------------------|-----------------|------------|
|   | Property Type:             | VALUE           | % of Total |
| А | RAILROADS                  | 3,360,325,519   | 2.09%      |
| В | PUBLIC SERVIC ENTITIES     | 2,116,597,044   | 1.32%      |
| С | COMM. & INDUST. EQUIP.     | 5,096,639,180   | 3.17%      |
| D | AGRIC. MACH. & EQUIP.      | 3,045,036,886   | 1.89%      |
| Е | AG-OUTBLDG & FARMSITE LAND | 2,322,317,854   | 1.44%      |
| F | AGRICULTURAL LAND          | 43,692,746,812  | 27.18%     |
| G | COMM., INDUST., &MINERAL   | 26,810,288,341  | 16.68%     |
| Н | RESIDENTIAL **             | 74,284,294,830  | 46.22%     |
|   | STATE TOTALS               | 160,728,246,466 | 100.00%    |

\*\* Residential includes ag-dwelling & farm home site land.

STATE TOTALS

NE Dept. of Revenue, PAD 2011 Annual Report