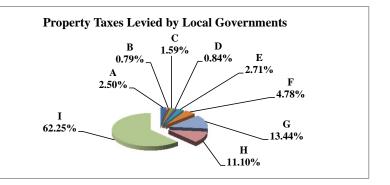

(see Table 20 records/acres)

|   |                     | 2011            | 2011          | Average  | Taxes      |
|---|---------------------|-----------------|---------------|----------|------------|
|   | Taxing Subdivision: | VALUE           | TAXES         | Tax Rate | % of Total |
| Α | TOWNSHIPS           | 30,787,263,951  | 14,608,496    | 0.0475   | 0.47%      |
| В | MISCELLANEOUS DIST. | 382,079,086,864 | 138,859,474   | 0.0363   | 4.47%      |
| С | FIRE DISTRICTS      | 87,143,914,154  | 37,312,994    | 0.0428   | 1.20%      |
| D | EDUC. SERV. UNIT    | 160,728,246,478 | 26,258,454    | 0.0163   | 0.84%      |
| Е | NAT. RESOURCE DIST. | 160,728,247,551 | 60,115,840    | 0.0374   | 1.93%      |
| F | COMMUNITY COLLEGE   | 160,728,246,465 | 141,336,477   | 0.0879   | 4.55%      |
| G | COUNTY              | 160,728,246,466 | 513,300,121   | 0.3194   | 16.51%     |
| Н | CITY OR VILLAGE     | 76,424,444,838  | 333,718,492   | 0.4367   | 10.73%     |
| Ι | SCHOOL DISTRICTS    | 160,728,246,572 | 1,843,237,551 | 1.1468   | 59.29%     |
|   |                     |                 |               |          |            |
|   | STATE TOTALS        | 160,728,246,466 | 3,108,747,898 | 1.9342   | 100.00%    |