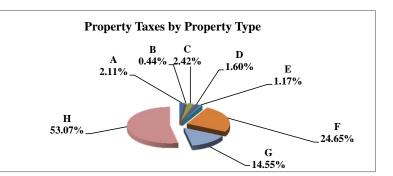

## **2011 Levels of Value** Residential:

| Commercial:       | 96% |
|-------------------|-----|
| Agricultural:     | 71% |
| Ag Special Value: |     |

94%

(see Table 24 Levels of Value & statistics)

|   |                            | 2011          | 2011       | Average  | Taxes      |
|---|----------------------------|---------------|------------|----------|------------|
|   | Property Type:             | VALUE         | TAXES      | Tax Rate | % of Total |
| Α | RAILROADS                  | 74,570,435    | 1,329,527  | 1.7829   | 2.88%      |
| В | PUBLIC SERVIC ENTITIES     | 16,512,395    | 312,334    | 1.8915   | 0.68%      |
| С | COMM. & INDUST. EQUIP.     | 135,051,020   | 2,422,988  | 1.7941   | 5.25%      |
| D | AGRIC. MACH. & EQUIP.      | 65,865,035    | 1,082,666  | 1.6438   | 2.35%      |
| Е | AG-OUTBLDG & FARMSITE LAND | 18,378,050    | 301,541    | 1.6408   | 0.65%      |
| F | AGRICULTURAL LAND          | 645,731,555   | 10,583,456 | 1.6390   | 22.94%     |
| G | COMM., INDUST., &MINERAL   | 386,585,440   | 8,277,831  | 2.1413   | 17.95%     |
| Н | RESIDENTIAL **             | 1,015,487,975 | 21,815,430 | 2.1483   | 47.30%     |
|   |                            |               |            |          |            |
|   | ADAMS COUNTY               | 2,358,181,905 | 46,125,774 | 1.9560   | 100.00%    |