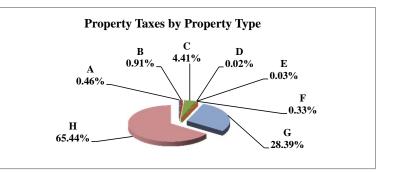

|   |                            | 2011            | 2011          | Average  | Taxes      |
|---|----------------------------|-----------------|---------------|----------|------------|
|   | Property Type:             | VALUE           | TAXES         | Tax Rate | % of Total |
| Α | RAILROADS                  | 3,360,325,519   | 58,187,095    | 1.7316   | 1.87%      |
| В | PUBLIC SERVIC ENTITIES     | 2,116,597,044   | 38,026,725    | 1.7966   | 1.22%      |
| С | COMM. & INDUST. EQUIP.     | 5,096,639,180   | 102,567,646   | 2.0125   | 3.30%      |
| D | AGRIC. MACH. & EQUIP.      | 3,045,036,886   | 48,979,052    | 1.6085   | 1.58%      |
| Е | AG-OUTBLDG & FARMSITE LAND | 2,322,317,854   | 36,400,798    | 1.5674   | 1.17%      |
| F | AGRICULTURAL LAND          | 43,692,746,812  | 699,106,834   | 1.6001   | 22.49%     |
| G | COMM., INDUST., &MINERAL   | 26,810,288,341  | 564,277,348   | 2.1047   | 18.15%     |
| Η | RESIDENTIAL **             | 74,284,294,830  | 1,561,202,400 | 2.1017   | 50.22%     |
|   |                            |                 |               |          |            |
|   | STATE TOTALS               | 160,728,246,466 | 3,108,747,898 | 1.9342   | 100.00%    |