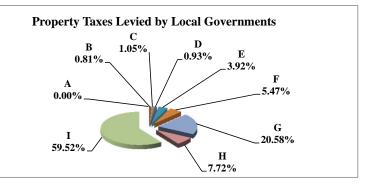

(see Table 20 records/acres)

|   |                     | 2011          | 2011       | Average  | Taxes      |
|---|---------------------|---------------|------------|----------|------------|
|   | Taxing Subdivision: | VALUE         | TAXES      | Tax Rate | % of Total |
| Α | TOWNSHIPS           | 1,281,721,715 | 148,559    | 0.0116   | 0.32%      |
| В | MISCELLANEOUS DIST. | 4,733,431,050 | 1,022,199  | 0.0216   | 2.22%      |
| С | FIRE DISTRICTS      | 1,249,373,440 | 433,367    | 0.0347   | 0.94%      |
| D | EDUC. SERV. UNIT    | 2,358,181,905 | 353,850    | 0.0150   | 0.77%      |
| Е | NAT. RESOURCE DIST. | 2,358,181,910 | 673,513    | 0.0286   | 1.46%      |
| F | COMMUNITY COLLEGE   | 2,358,181,905 | 2,741,339  | 0.1162   | 5.94%      |
| G | COUNTY              | 2,358,181,905 | 7,880,785  | 0.3342   | 17.09%     |
| Н | CITY OR VILLAGE     | 1,155,783,670 | 5,397,400  | 0.4670   | 11.70%     |
| Ι | SCHOOL DISTRICTS    | 2,358,181,995 | 27,474,763 | 1.1651   | 59.56%     |
|   |                     |               |            |          |            |
|   | ADAMS COUNTY        | 2,358,181,905 | 46,125,774 | 1.9560   | 100.00%    |