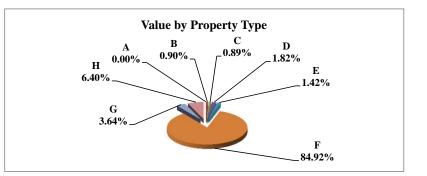

|   |                            | 2011          | Value      |
|---|----------------------------|---------------|------------|
|   | Property Type:             | VALUE         | % of Total |
| Α | RAILROADS                  | 74,570,435    | 3.16%      |
| В | PUBLIC SERVIC ENTITIES     | 16,512,395    | 0.70%      |
| С | COMM. & INDUST. EQUIP.     | 135,051,020   | 5.73%      |
| D | AGRIC. MACH. & EQUIP.      | 65,865,035    | 2.79%      |
| Е | AG-OUTBLDG & FARMSITE LAND | 18,378,050    | 0.78%      |
| F | AGRICULTURAL LAND          | 645,731,555   | 27.38%     |
| G | COMM., INDUST., &MINERAL   | 386,585,440   | 16.39%     |
| Η | RESIDENTIAL **             | 1,015,487,975 | 43.06%     |
|   | ADAMS COUNTY               | 2,358,181,905 | 100.00%    |