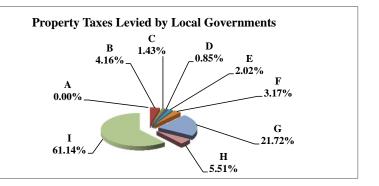

(see Table 20 records/acres)

|   |                     | 2011            | 2011          | Average  | Taxes      |
|---|---------------------|-----------------|---------------|----------|------------|
|   | Taxing Subdivision: | VALUE           | TAXES         | Tax Rate | % of Total |
| Α | TOWNSHIPS           | 30,787,263,951  | 14,608,496    | 0.0475   | 0.47%      |
| В | MISCELLANEOUS DIST. | 382,079,086,864 | 138,859,474   | 0.0363   | 4.47%      |
| С | FIRE DISTRICTS      | 87,143,914,154  | 37,312,994    | 0.0428   | 1.20%      |
| D | EDUC. SERV. UNIT    | 160,728,246,478 | 26,258,454    | 0.0163   | 0.84%      |
| Е | NAT. RESOURCE DIST. | 160,728,247,551 | 60,115,840    | 0.0374   | 1.93%      |
| F | COMMUNITY COLLEGE   | 160,728,246,465 | 141,336,477   | 0.0879   | 4.55%      |
| G | COUNTY              | 160,728,246,466 | 513,300,121   | 0.3194   | 16.51%     |
| Н | CITY OR VILLAGE     | 76,424,444,838  | 333,718,492   | 0.4367   | 10.73%     |
| Ι | SCHOOL DISTRICTS    | 160,728,246,572 | 1,843,237,551 | 1.1468   | 59.29%     |
|   |                     |                 |               |          |            |
|   | STATE TOTALS        | 160,728,246,466 | 3,108,747,898 | 1.9342   | 100.00%    |