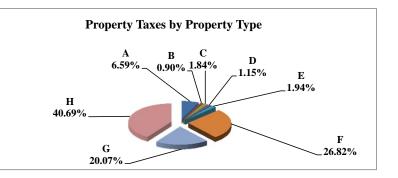

|   |                            | 2011            | 2011          | Average  | Taxes      |
|---|----------------------------|-----------------|---------------|----------|------------|
|   | Property Type:             | VALUE           | TAXES         | Tax Rate | % of Total |
| Α | RAILROADS                  | 3,360,325,519   | 58,187,095    | 1.7316   | 1.87%      |
| В | PUBLIC SERVIC ENTITIES     | 2,116,597,044   | 38,026,725    | 1.7966   | 1.22%      |
| С | COMM. & INDUST. EQUIP.     | 5,096,639,180   | 102,567,646   | 2.0125   | 3.30%      |
| D | AGRIC. MACH. & EQUIP.      | 3,045,036,886   | 48,979,052    | 1.6085   | 1.58%      |
| Е | AG-OUTBLDG & FARMSITE LAND | 2,322,317,854   | 36,400,798    | 1.5674   | 1.17%      |
| F | AGRICULTURAL LAND          | 43,692,746,812  | 699,106,834   | 1.6001   | 22.49%     |
| G | COMM., INDUST., &MINERAL   | 26,810,288,341  | 564,277,348   | 2.1047   | 18.15%     |
| Η | RESIDENTIAL **             | 74,284,294,830  | 1,561,202,400 | 2.1017   | 50.22%     |
|   |                            |                 |               |          |            |
|   | STATE TOTALS               | 160,728,246,466 | 3,108,747,898 | 1.9342   | 100.00%    |