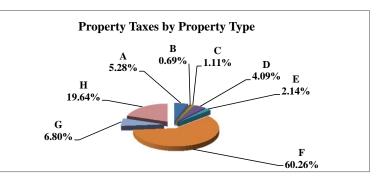

## **2011 Levels of Value** Residential:

| Commercial:       | 96% |
|-------------------|-----|
| Agricultural:     | 71% |
| Ag Special Value: |     |

94%

(see Table 24 Levels of Value & statistics)

|   |                            | 2011          | 2011       | Average  | Taxes      |
|---|----------------------------|---------------|------------|----------|------------|
|   | Property Type:             | VALUE         | TAXES      | Tax Rate | % of Total |
| Α | RAILROADS                  | 74,570,435    | 1,329,527  | 1.7829   | 2.88%      |
| В | PUBLIC SERVIC ENTITIES     | 16,512,395    | 312,334    | 1.8915   | 0.68%      |
| С | COMM. & INDUST. EQUIP.     | 135,051,020   | 2,422,988  | 1.7941   | 5.25%      |
| D | AGRIC. MACH. & EQUIP.      | 65,865,035    | 1,082,666  | 1.6438   | 2.35%      |
| Е | AG-OUTBLDG & FARMSITE LAND | 18,378,050    | 301,541    | 1.6408   | 0.65%      |
| F | AGRICULTURAL LAND          | 645,731,555   | 10,583,456 | 1.6390   | 22.94%     |
| G | COMM., INDUST., &MINERAL   | 386,585,440   | 8,277,831  | 2.1413   | 17.95%     |
| Н | RESIDENTIAL **             | 1,015,487,975 | 21,815,430 | 2.1483   | 47.30%     |
|   |                            |               |            |          |            |
|   | ADAMS COUNTY               | 2,358,181,905 | 46,125,774 | 1.9560   | 100.00%    |