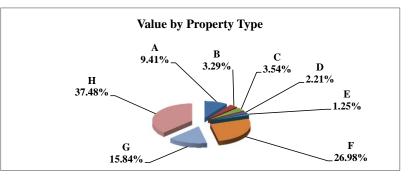

|   |                            | 2011            | Value      |
|---|----------------------------|-----------------|------------|
|   | Property Type:             | VALUE           | % of Total |
| А | RAILROADS                  | 3,360,325,519   | 2.09%      |
| В | PUBLIC SERVIC ENTITIES     | 2,116,597,044   | 1.32%      |
| С | COMM. & INDUST. EQUIP.     | 5,096,639,180   | 3.17%      |
| D | AGRIC. MACH. & EQUIP.      | 3,045,036,886   | 1.89%      |
| Е | AG-OUTBLDG & FARMSITE LAND | 2,322,317,854   | 1.44%      |
| F | AGRICULTURAL LAND          | 43,692,746,812  | 27.18%     |
| G | COMM., INDUST., &MINERAL   | 26,810,288,341  | 16.68%     |
| Н | RESIDENTIAL **             | 74,284,294,830  | 46.22%     |
|   | STATE TOTALS               | 160,728,246,466 | 100.00%    |