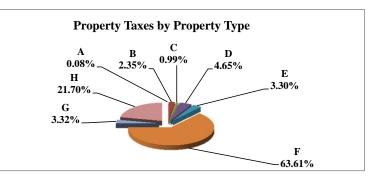

## **2011 Levels of Value** Residential:

| Commercial:       | 96% |
|-------------------|-----|
| Agricultural:     | 71% |
| Ag Special Value: |     |

94%

(see Table 24 Levels of Value & statistics)

|   |                            | 2011          | 2011       | Average  | Taxes      |
|---|----------------------------|---------------|------------|----------|------------|
|   | Property Type:             | VALUE         | TAXES      | Tax Rate | % of Total |
| Α | RAILROADS                  | 74,570,435    | 1,329,527  | 1.7829   | 2.88%      |
| В | PUBLIC SERVIC ENTITIES     | 16,512,395    | 312,334    | 1.8915   | 0.68%      |
| С | COMM. & INDUST. EQUIP.     | 135,051,020   | 2,422,988  | 1.7941   | 5.25%      |
| D | AGRIC. MACH. & EQUIP.      | 65,865,035    | 1,082,666  | 1.6438   | 2.35%      |
| Е | AG-OUTBLDG & FARMSITE LAND | 18,378,050    | 301,541    | 1.6408   | 0.65%      |
| F | AGRICULTURAL LAND          | 645,731,555   | 10,583,456 | 1.6390   | 22.94%     |
| G | COMM., INDUST., &MINERAL   | 386,585,440   | 8,277,831  | 2.1413   | 17.95%     |
| Н | RESIDENTIAL **             | 1,015,487,975 | 21,815,430 | 2.1483   | 47.30%     |
|   |                            |               |            |          |            |
|   | ADAMS COUNTY               | 2,358,181,905 | 46,125,774 | 1.9560   | 100.00%    |