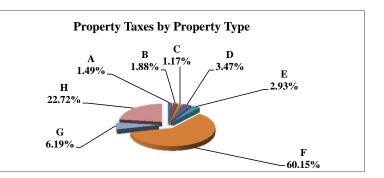

|   |                            | 2011            | 2011          | Average  | Taxes      |
|---|----------------------------|-----------------|---------------|----------|------------|
|   | Property Type:             | VALUE           | TAXES         | Tax Rate | % of Total |
| Α | RAILROADS                  | 3,360,325,519   | 58,187,095    | 1.7316   | 1.87%      |
| В | PUBLIC SERVIC ENTITIES     | 2,116,597,044   | 38,026,725    | 1.7966   | 1.22%      |
| С | COMM. & INDUST. EQUIP.     | 5,096,639,180   | 102,567,646   | 2.0125   | 3.30%      |
| D | AGRIC. MACH. & EQUIP.      | 3,045,036,886   | 48,979,052    | 1.6085   | 1.58%      |
| Е | AG-OUTBLDG & FARMSITE LAND | 2,322,317,854   | 36,400,798    | 1.5674   | 1.17%      |
| F | AGRICULTURAL LAND          | 43,692,746,812  | 699,106,834   | 1.6001   | 22.49%     |
| G | COMM., INDUST., &MINERAL   | 26,810,288,341  | 564,277,348   | 2.1047   | 18.15%     |
| Η | RESIDENTIAL **             | 74,284,294,830  | 1,561,202,400 | 2.1017   | 50.22%     |
|   |                            |                 |               |          |            |
|   | STATE TOTALS               | 160,728,246,466 | 3,108,747,898 | 1.9342   | 100.00%    |