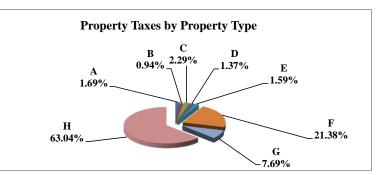

|   |                            | 2011            | 2011          | Average  | Taxes      |
|---|----------------------------|-----------------|---------------|----------|------------|
|   | Property Type:             | VALUE           | TAXES         | Tax Rate | % of Total |
| Α | RAILROADS                  | 3,360,325,519   | 58,187,095    | 1.7316   | 1.87%      |
| В | PUBLIC SERVIC ENTITIES     | 2,116,597,044   | 38,026,725    | 1.7966   | 1.22%      |
| С | COMM. & INDUST. EQUIP.     | 5,096,639,180   | 102,567,646   | 2.0125   | 3.30%      |
| D | AGRIC. MACH. & EQUIP.      | 3,045,036,886   | 48,979,052    | 1.6085   | 1.58%      |
| Е | AG-OUTBLDG & FARMSITE LAND | 2,322,317,854   | 36,400,798    | 1.5674   | 1.17%      |
| F | AGRICULTURAL LAND          | 43,692,746,812  | 699,106,834   | 1.6001   | 22.49%     |
| G | COMM., INDUST., &MINERAL   | 26,810,288,341  | 564,277,348   | 2.1047   | 18.15%     |
| Η | RESIDENTIAL **             | 74,284,294,830  | 1,561,202,400 | 2.1017   | 50.22%     |
|   |                            |                 |               |          |            |
|   | STATE TOTALS               | 160,728,246,466 | 3,108,747,898 | 1.9342   | 100.00%    |