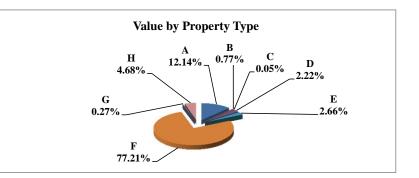

|   |                            | 2011          | Value      |
|---|----------------------------|---------------|------------|
|   | Property Type:             | VALUE         | % of Total |
| Α | RAILROADS                  | 74,570,435    | 3.16%      |
| В | PUBLIC SERVIC ENTITIES     | 16,512,395    | 0.70%      |
| С | COMM. & INDUST. EQUIP.     | 135,051,020   | 5.73%      |
| D | AGRIC. MACH. & EQUIP.      | 65,865,035    | 2.79%      |
| Е | AG-OUTBLDG & FARMSITE LAND | 18,378,050    | 0.78%      |
| F | AGRICULTURAL LAND          | 645,731,555   | 27.38%     |
| G | COMM., INDUST., &MINERAL   | 386,585,440   | 16.39%     |
| Η | RESIDENTIAL **             | 1,015,487,975 | 43.06%     |
|   | ADAMS COUNTY               | 2,358,181,905 | 100.00%    |