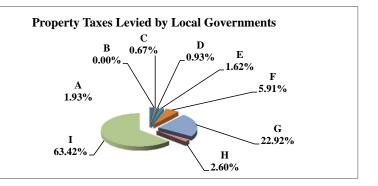

(see Table 20 records/acres)

|   |                     | 2011            | 2011          | Average  | Taxes      |
|---|---------------------|-----------------|---------------|----------|------------|
|   | Taxing Subdivision: | VALUE           | TAXES         | Tax Rate | % of Total |
| Α | TOWNSHIPS           | 30,787,263,951  | 14,608,496    | 0.0475   | 0.47%      |
| В | MISCELLANEOUS DIST. | 382,079,086,864 | 138,859,474   | 0.0363   | 4.47%      |
| С | FIRE DISTRICTS      | 87,143,914,154  | 37,312,994    | 0.0428   | 1.20%      |
| D | EDUC. SERV. UNIT    | 160,728,246,478 | 26,258,454    | 0.0163   | 0.84%      |
| Е | NAT. RESOURCE DIST. | 160,728,247,551 | 60,115,840    | 0.0374   | 1.93%      |
| F | COMMUNITY COLLEGE   | 160,728,246,465 | 141,336,477   | 0.0879   | 4.55%      |
| G | COUNTY              | 160,728,246,466 | 513,300,121   | 0.3194   | 16.51%     |
| Н | CITY OR VILLAGE     | 76,424,444,838  | 333,718,492   | 0.4367   | 10.73%     |
| Ι | SCHOOL DISTRICTS    | 160,728,246,572 | 1,843,237,551 | 1.1468   | 59.29%     |
|   |                     |                 |               |          |            |
|   | STATE TOTALS        | 160,728,246,466 | 3,108,747,898 | 1.9342   | 100.00%    |