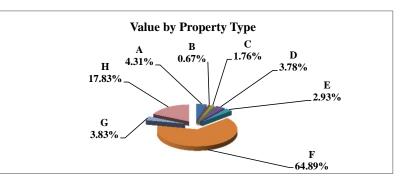

|   |                            | 2011            | Value      |
|---|----------------------------|-----------------|------------|
|   | Property Type:             | VALUE           | % of Total |
| А | RAILROADS                  | 3,360,325,519   | 2.09%      |
| В | PUBLIC SERVIC ENTITIES     | 2,116,597,044   | 1.32%      |
| С | COMM. & INDUST. EQUIP.     | 5,096,639,180   | 3.17%      |
| D | AGRIC. MACH. & EQUIP.      | 3,045,036,886   | 1.89%      |
| Е | AG-OUTBLDG & FARMSITE LAND | 2,322,317,854   | 1.44%      |
| F | AGRICULTURAL LAND          | 43,692,746,812  | 27.18%     |
| G | COMM., INDUST., &MINERAL   | 26,810,288,341  | 16.68%     |
| Н | RESIDENTIAL **             | 74,284,294,830  | 46.22%     |
|   | STATE TOTALS               | 160,728,246,466 | 100.00%    |