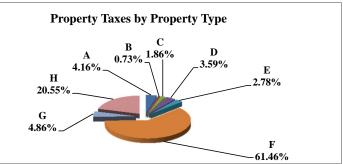

|   |                            | 2011            | 2011          | Average  | Taxes      |
|---|----------------------------|-----------------|---------------|----------|------------|
|   | Property Type:             | VALUE           | TAXES         | Tax Rate | % of Total |
| Α | RAILROADS                  | 3,360,325,519   | 58,187,095    | 1.7316   | 1.87%      |
| В | PUBLIC SERVIC ENTITIES     | 2,116,597,044   | 38,026,725    | 1.7966   | 1.22%      |
| С | COMM. & INDUST. EQUIP.     | 5,096,639,180   | 102,567,646   | 2.0125   | 3.30%      |
| D | AGRIC. MACH. & EQUIP.      | 3,045,036,886   | 48,979,052    | 1.6085   | 1.58%      |
| Е | AG-OUTBLDG & FARMSITE LAND | 2,322,317,854   | 36,400,798    | 1.5674   | 1.17%      |
| F | AGRICULTURAL LAND          | 43,692,746,812  | 699,106,834   | 1.6001   | 22.49%     |
| G | COMM., INDUST., &MINERAL   | 26,810,288,341  | 564,277,348   | 2.1047   | 18.15%     |
| Η | RESIDENTIAL **             | 74,284,294,830  | 1,561,202,400 | 2.1017   | 50.22%     |
|   |                            |                 |               |          |            |
|   | STATE TOTALS               | 160,728,246,466 | 3,108,747,898 | 1.9342   | 100.00%    |