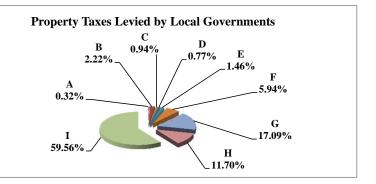

(see Table 20 records/acres)

|   |                     | 2011          | 2011       | Average  | Taxes      |
|---|---------------------|---------------|------------|----------|------------|
|   | Taxing Subdivision: | VALUE         | TAXES      | Tax Rate | % of Total |
| Α | TOWNSHIPS           | 1,281,721,715 | 148,559    | 0.0116   | 0.32%      |
| В | MISCELLANEOUS DIST. | 4,733,431,050 | 1,022,199  | 0.0216   | 2.22%      |
| С | FIRE DISTRICTS      | 1,249,373,440 | 433,367    | 0.0347   | 0.94%      |
| D | EDUC. SERV. UNIT    | 2,358,181,905 | 353,850    | 0.0150   | 0.77%      |
| Е | NAT. RESOURCE DIST. | 2,358,181,910 | 673,513    | 0.0286   | 1.46%      |
| F | COMMUNITY COLLEGE   | 2,358,181,905 | 2,741,339  | 0.1162   | 5.94%      |
| G | COUNTY              | 2,358,181,905 | 7,880,785  | 0.3342   | 17.09%     |
| Н | CITY OR VILLAGE     | 1,155,783,670 | 5,397,400  | 0.4670   | 11.70%     |
| Ι | SCHOOL DISTRICTS    | 2,358,181,995 | 27,474,763 | 1.1651   | 59.56%     |
|   |                     |               |            |          |            |
|   | ADAMS COUNTY        | 2,358,181,905 | 46,125,774 | 1.9560   | 100.00%    |