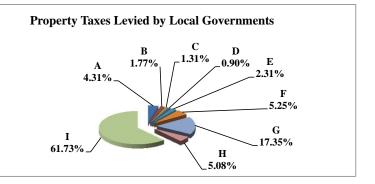

(see Table 20 records/acres)

|   |                     | 2011            | 2011          | Average  | Taxes      |
|---|---------------------|-----------------|---------------|----------|------------|
|   | Taxing Subdivision: | VALUE           | TAXES         | Tax Rate | % of Total |
| Α | TOWNSHIPS           | 30,787,263,951  | 14,608,496    | 0.0475   | 0.47%      |
| В | MISCELLANEOUS DIST. | 382,079,086,864 | 138,859,474   | 0.0363   | 4.47%      |
| С | FIRE DISTRICTS      | 87,143,914,154  | 37,312,994    | 0.0428   | 1.20%      |
| D | EDUC. SERV. UNIT    | 160,728,246,478 | 26,258,454    | 0.0163   | 0.84%      |
| Е | NAT. RESOURCE DIST. | 160,728,247,551 | 60,115,840    | 0.0374   | 1.93%      |
| F | COMMUNITY COLLEGE   | 160,728,246,465 | 141,336,477   | 0.0879   | 4.55%      |
| G | COUNTY              | 160,728,246,466 | 513,300,121   | 0.3194   | 16.51%     |
| Н | CITY OR VILLAGE     | 76,424,444,838  | 333,718,492   | 0.4367   | 10.73%     |
| Ι | SCHOOL DISTRICTS    | 160,728,246,572 | 1,843,237,551 | 1.1468   | 59.29%     |
|   |                     |                 |               |          |            |
|   | STATE TOTALS        | 160,728,246,466 | 3,108,747,898 | 1.9342   | 100.00%    |