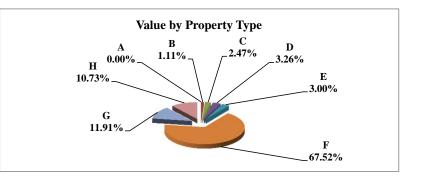

|   |                            | 2011            | Value      |
|---|----------------------------|-----------------|------------|
|   | Property Type:             | VALUE           | % of Total |
| А | RAILROADS                  | 3,360,325,519   | 2.09%      |
| В | PUBLIC SERVIC ENTITIES     | 2,116,597,044   | 1.32%      |
| С | COMM. & INDUST. EQUIP.     | 5,096,639,180   | 3.17%      |
| D | AGRIC. MACH. & EQUIP.      | 3,045,036,886   | 1.89%      |
| Е | AG-OUTBLDG & FARMSITE LAND | 2,322,317,854   | 1.44%      |
| F | AGRICULTURAL LAND          | 43,692,746,812  | 27.18%     |
| G | COMM., INDUST., &MINERAL   | 26,810,288,341  | 16.68%     |
| Н | RESIDENTIAL **             | 74,284,294,830  | 46.22%     |
|   | STATE TOTALS               | 160,728,246,466 | 100.00%    |