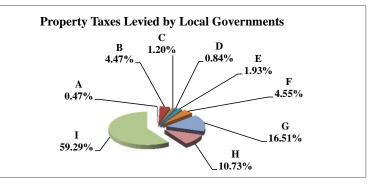

(see Table 20 records/acres)

|   |                     | 2011            | 2011          | Average  | Taxes      |
|---|---------------------|-----------------|---------------|----------|------------|
|   | Taxing Subdivision: | VALUE           | TAXES         | Tax Rate | % of Total |
| Α | TOWNSHIPS           | 30,787,263,951  | 14,608,496    | 0.0475   | 0.47%      |
| В | MISCELLANEOUS DIST. | 382,079,086,864 | 138,859,474   | 0.0363   | 4.47%      |
| С | FIRE DISTRICTS      | 87,143,914,154  | 37,312,994    | 0.0428   | 1.20%      |
| D | EDUC. SERV. UNIT    | 160,728,246,478 | 26,258,454    | 0.0163   | 0.84%      |
| Е | NAT. RESOURCE DIST. | 160,728,247,551 | 60,115,840    | 0.0374   | 1.93%      |
| F | COMMUNITY COLLEGE   | 160,728,246,465 | 141,336,477   | 0.0879   | 4.55%      |
| G | COUNTY              | 160,728,246,466 | 513,300,121   | 0.3194   | 16.51%     |
| Н | CITY OR VILLAGE     | 76,424,444,838  | 333,718,492   | 0.4367   | 10.73%     |
| Ι | SCHOOL DISTRICTS    | 160,728,246,572 | 1,843,237,551 | 1.1468   | 59.29%     |
|   |                     |                 |               |          |            |
|   | STATE TOTALS        | 160,728,246,466 | 3,108,747,898 | 1.9342   | 100.00%    |