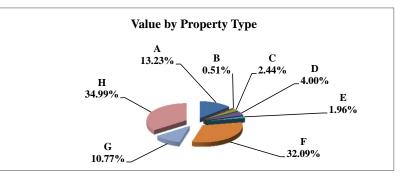

|   |                            | 2011          | Value      |
|---|----------------------------|---------------|------------|
|   | Property Type:             | VALUE         | % of Total |
| Α | RAILROADS                  | 74,570,435    | 3.16%      |
| В | PUBLIC SERVIC ENTITIES     | 16,512,395    | 0.70%      |
| С | COMM. & INDUST. EQUIP.     | 135,051,020   | 5.73%      |
| D | AGRIC. MACH. & EQUIP.      | 65,865,035    | 2.79%      |
| Е | AG-OUTBLDG & FARMSITE LAND | 18,378,050    | 0.78%      |
| F | AGRICULTURAL LAND          | 645,731,555   | 27.38%     |
| G | COMM., INDUST., &MINERAL   | 386,585,440   | 16.39%     |
| Η | RESIDENTIAL **             | 1,015,487,975 | 43.06%     |
|   | ADAMS COUNTY               | 2,358,181,905 | 100.00%    |