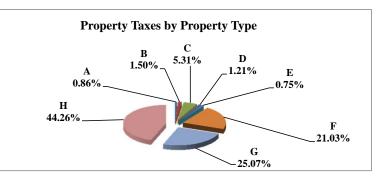

## **2011 Levels of Value** Residential:

| Commercial:       | 96% |
|-------------------|-----|
| Agricultural:     | 71% |
| Ag Special Value: |     |

94%

(see Table 24 Levels of Value & statistics)

|   |                            | 2011          | 2011       | Average  | Taxes      |
|---|----------------------------|---------------|------------|----------|------------|
|   | Property Type:             | VALUE         | TAXES      | Tax Rate | % of Total |
| Α | RAILROADS                  | 74,570,435    | 1,329,527  | 1.7829   | 2.88%      |
| В | PUBLIC SERVIC ENTITIES     | 16,512,395    | 312,334    | 1.8915   | 0.68%      |
| С | COMM. & INDUST. EQUIP.     | 135,051,020   | 2,422,988  | 1.7941   | 5.25%      |
| D | AGRIC. MACH. & EQUIP.      | 65,865,035    | 1,082,666  | 1.6438   | 2.35%      |
| Е | AG-OUTBLDG & FARMSITE LAND | 18,378,050    | 301,541    | 1.6408   | 0.65%      |
| F | AGRICULTURAL LAND          | 645,731,555   | 10,583,456 | 1.6390   | 22.94%     |
| G | COMM., INDUST., &MINERAL   | 386,585,440   | 8,277,831  | 2.1413   | 17.95%     |
| Н | RESIDENTIAL **             | 1,015,487,975 | 21,815,430 | 2.1483   | 47.30%     |
|   |                            |               |            |          |            |
|   | ADAMS COUNTY               | 2,358,181,905 | 46,125,774 | 1.9560   | 100.00%    |