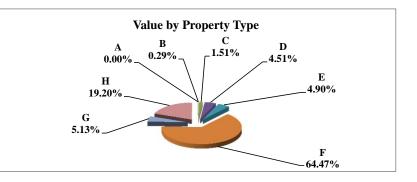

|   |                            | 2011          | Value      |
|---|----------------------------|---------------|------------|
|   | Property Type:             | VALUE         | % of Total |
| Α | RAILROADS                  | 74,570,435    | 3.16%      |
| В | PUBLIC SERVIC ENTITIES     | 16,512,395    | 0.70%      |
| С | COMM. & INDUST. EQUIP.     | 135,051,020   | 5.73%      |
| D | AGRIC. MACH. & EQUIP.      | 65,865,035    | 2.79%      |
| Е | AG-OUTBLDG & FARMSITE LAND | 18,378,050    | 0.78%      |
| F | AGRICULTURAL LAND          | 645,731,555   | 27.38%     |
| G | COMM., INDUST., &MINERAL   | 386,585,440   | 16.39%     |
| Η | RESIDENTIAL **             | 1,015,487,975 | 43.06%     |
|   | ADAMS COUNTY               | 2,358,181,905 | 100.00%    |