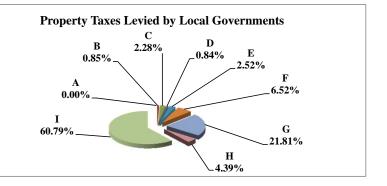

(see Table 20 records/acres)

|   |                     | 2011          | 2011       | Average  | Taxes      |
|---|---------------------|---------------|------------|----------|------------|
|   | Taxing Subdivision: | VALUE         | TAXES      | Tax Rate | % of Total |
| Α | TOWNSHIPS           | 1,281,721,715 | 148,559    | 0.0116   | 0.32%      |
| В | MISCELLANEOUS DIST. | 4,733,431,050 | 1,022,199  | 0.0216   | 2.22%      |
| С | FIRE DISTRICTS      | 1,249,373,440 | 433,367    | 0.0347   | 0.94%      |
| D | EDUC. SERV. UNIT    | 2,358,181,905 | 353,850    | 0.0150   | 0.77%      |
| Е | NAT. RESOURCE DIST. | 2,358,181,910 | 673,513    | 0.0286   | 1.46%      |
| F | COMMUNITY COLLEGE   | 2,358,181,905 | 2,741,339  | 0.1162   | 5.94%      |
| G | COUNTY              | 2,358,181,905 | 7,880,785  | 0.3342   | 17.09%     |
| Н | CITY OR VILLAGE     | 1,155,783,670 | 5,397,400  | 0.4670   | 11.70%     |
| Ι | SCHOOL DISTRICTS    | 2,358,181,995 | 27,474,763 | 1.1651   | 59.56%     |
|   |                     |               |            |          |            |
|   | ADAMS COUNTY        | 2,358,181,905 | 46,125,774 | 1.9560   | 100.00%    |