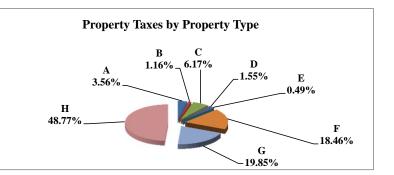

|   |                            | 2011            | 2011          | Average  | Taxes      |
|---|----------------------------|-----------------|---------------|----------|------------|
|   | Property Type:             | VALUE           | TAXES         | Tax Rate | % of Total |
| Α | RAILROADS                  | 3,360,325,519   | 58,187,095    | 1.7316   | 1.87%      |
| В | PUBLIC SERVIC ENTITIES     | 2,116,597,044   | 38,026,725    | 1.7966   | 1.22%      |
| С | COMM. & INDUST. EQUIP.     | 5,096,639,180   | 102,567,646   | 2.0125   | 3.30%      |
| D | AGRIC. MACH. & EQUIP.      | 3,045,036,886   | 48,979,052    | 1.6085   | 1.58%      |
| Е | AG-OUTBLDG & FARMSITE LAND | 2,322,317,854   | 36,400,798    | 1.5674   | 1.17%      |
| F | AGRICULTURAL LAND          | 43,692,746,812  | 699,106,834   | 1.6001   | 22.49%     |
| G | COMM., INDUST., &MINERAL   | 26,810,288,341  | 564,277,348   | 2.1047   | 18.15%     |
| Η | RESIDENTIAL **             | 74,284,294,830  | 1,561,202,400 | 2.1017   | 50.22%     |
|   |                            |                 |               |          |            |
|   | STATE TOTALS               | 160,728,246,466 | 3,108,747,898 | 1.9342   | 100.00%    |