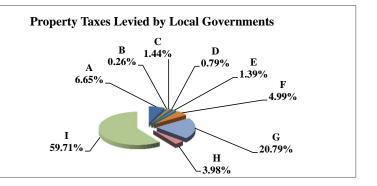

(see Table 20 records/acres)

|   |                     | 2011          | 2011       | Average  | Taxes      |
|---|---------------------|---------------|------------|----------|------------|
|   | Taxing Subdivision: | VALUE         | TAXES      | Tax Rate | % of Total |
| Α | TOWNSHIPS           | 1,281,721,715 | 148,559    | 0.0116   | 0.32%      |
| В | MISCELLANEOUS DIST. | 4,733,431,050 | 1,022,199  | 0.0216   | 2.22%      |
| С | FIRE DISTRICTS      | 1,249,373,440 | 433,367    | 0.0347   | 0.94%      |
| D | EDUC. SERV. UNIT    | 2,358,181,905 | 353,850    | 0.0150   | 0.77%      |
| Е | NAT. RESOURCE DIST. | 2,358,181,910 | 673,513    | 0.0286   | 1.46%      |
| F | COMMUNITY COLLEGE   | 2,358,181,905 | 2,741,339  | 0.1162   | 5.94%      |
| G | COUNTY              | 2,358,181,905 | 7,880,785  | 0.3342   | 17.09%     |
| Н | CITY OR VILLAGE     | 1,155,783,670 | 5,397,400  | 0.4670   | 11.70%     |
| Ι | SCHOOL DISTRICTS    | 2,358,181,995 | 27,474,763 | 1.1651   | 59.56%     |
|   |                     |               |            |          |            |
|   | ADAMS COUNTY        | 2,358,181,905 | 46,125,774 | 1.9560   | 100.00%    |