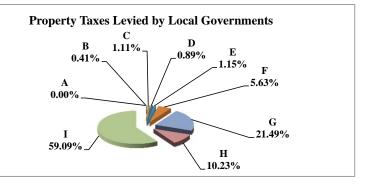

(see Table 20 records/acres)

|   |                     | 2011            | 2011          | Average  | Taxes      |
|---|---------------------|-----------------|---------------|----------|------------|
|   | Taxing Subdivision: | VALUE           | TAXES         | Tax Rate | % of Total |
| Α | TOWNSHIPS           | 30,787,263,951  | 14,608,496    | 0.0475   | 0.47%      |
| В | MISCELLANEOUS DIST. | 382,079,086,864 | 138,859,474   | 0.0363   | 4.47%      |
| С | FIRE DISTRICTS      | 87,143,914,154  | 37,312,994    | 0.0428   | 1.20%      |
| D | EDUC. SERV. UNIT    | 160,728,246,478 | 26,258,454    | 0.0163   | 0.84%      |
| Е | NAT. RESOURCE DIST. | 160,728,247,551 | 60,115,840    | 0.0374   | 1.93%      |
| F | COMMUNITY COLLEGE   | 160,728,246,465 | 141,336,477   | 0.0879   | 4.55%      |
| G | COUNTY              | 160,728,246,466 | 513,300,121   | 0.3194   | 16.51%     |
| Н | CITY OR VILLAGE     | 76,424,444,838  | 333,718,492   | 0.4367   | 10.73%     |
| Ι | SCHOOL DISTRICTS    | 160,728,246,572 | 1,843,237,551 | 1.1468   | 59.29%     |
|   |                     |                 |               |          |            |
|   | STATE TOTALS        | 160,728,246,466 | 3,108,747,898 | 1.9342   | 100.00%    |