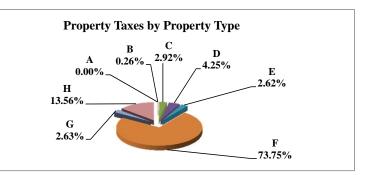

|   |                            | 2011            | 2011          | Average  | Taxes      |
|---|----------------------------|-----------------|---------------|----------|------------|
|   | Property Type:             | VALUE           | TAXES         | Tax Rate | % of Total |
| Α | RAILROADS                  | 3,360,325,519   | 58,187,095    | 1.7316   | 1.87%      |
| В | PUBLIC SERVIC ENTITIES     | 2,116,597,044   | 38,026,725    | 1.7966   | 1.22%      |
| С | COMM. & INDUST. EQUIP.     | 5,096,639,180   | 102,567,646   | 2.0125   | 3.30%      |
| D | AGRIC. MACH. & EQUIP.      | 3,045,036,886   | 48,979,052    | 1.6085   | 1.58%      |
| Е | AG-OUTBLDG & FARMSITE LAND | 2,322,317,854   | 36,400,798    | 1.5674   | 1.17%      |
| F | AGRICULTURAL LAND          | 43,692,746,812  | 699,106,834   | 1.6001   | 22.49%     |
| G | COMM., INDUST., &MINERAL   | 26,810,288,341  | 564,277,348   | 2.1047   | 18.15%     |
| Η | RESIDENTIAL **             | 74,284,294,830  | 1,561,202,400 | 2.1017   | 50.22%     |
|   |                            |                 |               |          |            |
|   | STATE TOTALS               | 160,728,246,466 | 3,108,747,898 | 1.9342   | 100.00%    |