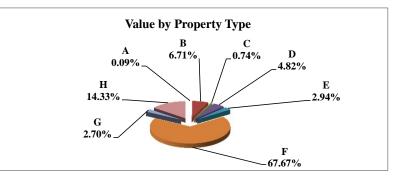

|   |                            | 2011            | Value      |
|---|----------------------------|-----------------|------------|
|   | Property Type:             | VALUE           | % of Total |
| А | RAILROADS                  | 3,360,325,519   | 2.09%      |
| В | PUBLIC SERVIC ENTITIES     | 2,116,597,044   | 1.32%      |
| С | COMM. & INDUST. EQUIP.     | 5,096,639,180   | 3.17%      |
| D | AGRIC. MACH. & EQUIP.      | 3,045,036,886   | 1.89%      |
| Е | AG-OUTBLDG & FARMSITE LAND | 2,322,317,854   | 1.44%      |
| F | AGRICULTURAL LAND          | 43,692,746,812  | 27.18%     |
| G | COMM., INDUST., &MINERAL   | 26,810,288,341  | 16.68%     |
| Н | RESIDENTIAL **             | 74,284,294,830  | 46.22%     |
|   | STATE TOTALS               | 160,728,246,466 | 100.00%    |