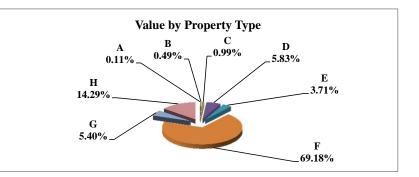

|   |                            | 2011            | Value      |
|---|----------------------------|-----------------|------------|
|   | Property Type:             | VALUE           | % of Total |
| А | RAILROADS                  | 3,360,325,519   | 2.09%      |
| В | PUBLIC SERVIC ENTITIES     | 2,116,597,044   | 1.32%      |
| С | COMM. & INDUST. EQUIP.     | 5,096,639,180   | 3.17%      |
| D | AGRIC. MACH. & EQUIP.      | 3,045,036,886   | 1.89%      |
| Е | AG-OUTBLDG & FARMSITE LAND | 2,322,317,854   | 1.44%      |
| F | AGRICULTURAL LAND          | 43,692,746,812  | 27.18%     |
| G | COMM., INDUST., &MINERAL   | 26,810,288,341  | 16.68%     |
| Н | RESIDENTIAL **             | 74,284,294,830  | 46.22%     |
|   | STATE TOTALS               | 160,728,246,466 | 100.00%    |