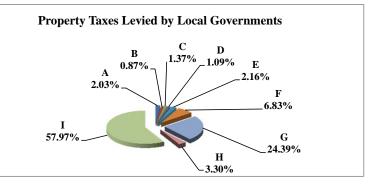

(see Table 20 records/acres)

|   |                     | 2011            | 2011          | Average  | Taxes      |
|---|---------------------|-----------------|---------------|----------|------------|
|   | Taxing Subdivision: | VALUE           | TAXES         | Tax Rate | % of Total |
| Α | TOWNSHIPS           | 30,787,263,951  | 14,608,496    | 0.0475   | 0.47%      |
| В | MISCELLANEOUS DIST. | 382,079,086,864 | 138,859,474   | 0.0363   | 4.47%      |
| С | FIRE DISTRICTS      | 87,143,914,154  | 37,312,994    | 0.0428   | 1.20%      |
| D | EDUC. SERV. UNIT    | 160,728,246,478 | 26,258,454    | 0.0163   | 0.84%      |
| Е | NAT. RESOURCE DIST. | 160,728,247,551 | 60,115,840    | 0.0374   | 1.93%      |
| F | COMMUNITY COLLEGE   | 160,728,246,465 | 141,336,477   | 0.0879   | 4.55%      |
| G | COUNTY              | 160,728,246,466 | 513,300,121   | 0.3194   | 16.51%     |
| Н | CITY OR VILLAGE     | 76,424,444,838  | 333,718,492   | 0.4367   | 10.73%     |
| Ι | SCHOOL DISTRICTS    | 160,728,246,572 | 1,843,237,551 | 1.1468   | 59.29%     |
|   |                     |                 |               |          |            |
|   | STATE TOTALS        | 160,728,246,466 | 3,108,747,898 | 1.9342   | 100.00%    |