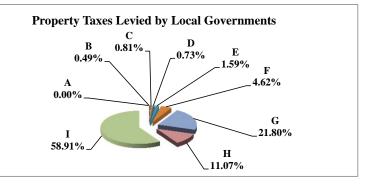

(see Table 20 records/acres)

|   |                     | 2011          | 2011       | Average  | Taxes      |
|---|---------------------|---------------|------------|----------|------------|
|   | Taxing Subdivision: | VALUE         | TAXES      | Tax Rate | % of Total |
| Α | TOWNSHIPS           | 1,281,721,715 | 148,559    | 0.0116   | 0.32%      |
| В | MISCELLANEOUS DIST. | 4,733,431,050 | 1,022,199  | 0.0216   | 2.22%      |
| С | FIRE DISTRICTS      | 1,249,373,440 | 433,367    | 0.0347   | 0.94%      |
| D | EDUC. SERV. UNIT    | 2,358,181,905 | 353,850    | 0.0150   | 0.77%      |
| Е | NAT. RESOURCE DIST. | 2,358,181,910 | 673,513    | 0.0286   | 1.46%      |
| F | COMMUNITY COLLEGE   | 2,358,181,905 | 2,741,339  | 0.1162   | 5.94%      |
| G | COUNTY              | 2,358,181,905 | 7,880,785  | 0.3342   | 17.09%     |
| Н | CITY OR VILLAGE     | 1,155,783,670 | 5,397,400  | 0.4670   | 11.70%     |
| Ι | SCHOOL DISTRICTS    | 2,358,181,995 | 27,474,763 | 1.1651   | 59.56%     |
|   |                     |               |            |          |            |
|   | ADAMS COUNTY        | 2,358,181,905 | 46,125,774 | 1.9560   | 100.00%    |