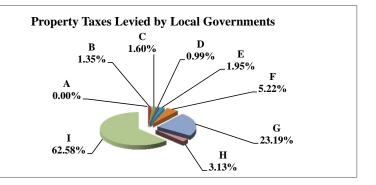

(see Table 20 records/acres)

|   |                     | 2011            | 2011          | Average  | Taxes      |
|---|---------------------|-----------------|---------------|----------|------------|
|   | Taxing Subdivision: | VALUE           | TAXES         | Tax Rate | % of Total |
| Α | TOWNSHIPS           | 30,787,263,951  | 14,608,496    | 0.0475   | 0.47%      |
| В | MISCELLANEOUS DIST. | 382,079,086,864 | 138,859,474   | 0.0363   | 4.47%      |
| С | FIRE DISTRICTS      | 87,143,914,154  | 37,312,994    | 0.0428   | 1.20%      |
| D | EDUC. SERV. UNIT    | 160,728,246,478 | 26,258,454    | 0.0163   | 0.84%      |
| Е | NAT. RESOURCE DIST. | 160,728,247,551 | 60,115,840    | 0.0374   | 1.93%      |
| F | COMMUNITY COLLEGE   | 160,728,246,465 | 141,336,477   | 0.0879   | 4.55%      |
| G | COUNTY              | 160,728,246,466 | 513,300,121   | 0.3194   | 16.51%     |
| Н | CITY OR VILLAGE     | 76,424,444,838  | 333,718,492   | 0.4367   | 10.73%     |
| Ι | SCHOOL DISTRICTS    | 160,728,246,572 | 1,843,237,551 | 1.1468   | 59.29%     |
|   |                     |                 |               |          |            |
|   | STATE TOTALS        | 160,728,246,466 | 3,108,747,898 | 1.9342   | 100.00%    |