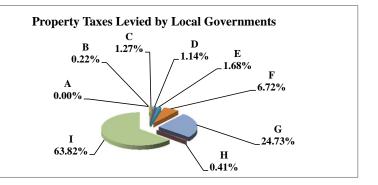

(see Table 20 records/acres)

|   |                     | 2011          | 2011       | Average  | Taxes      |
|---|---------------------|---------------|------------|----------|------------|
|   | Taxing Subdivision: | VALUE         | TAXES      | Tax Rate | % of Total |
| Α | TOWNSHIPS           | 1,281,721,715 | 148,559    | 0.0116   | 0.32%      |
| В | MISCELLANEOUS DIST. | 4,733,431,050 | 1,022,199  | 0.0216   | 2.22%      |
| С | FIRE DISTRICTS      | 1,249,373,440 | 433,367    | 0.0347   | 0.94%      |
| D | EDUC. SERV. UNIT    | 2,358,181,905 | 353,850    | 0.0150   | 0.77%      |
| Е | NAT. RESOURCE DIST. | 2,358,181,910 | 673,513    | 0.0286   | 1.46%      |
| F | COMMUNITY COLLEGE   | 2,358,181,905 | 2,741,339  | 0.1162   | 5.94%      |
| G | COUNTY              | 2,358,181,905 | 7,880,785  | 0.3342   | 17.09%     |
| Н | CITY OR VILLAGE     | 1,155,783,670 | 5,397,400  | 0.4670   | 11.70%     |
| Ι | SCHOOL DISTRICTS    | 2,358,181,995 | 27,474,763 | 1.1651   | 59.56%     |
|   |                     |               |            |          |            |
|   | ADAMS COUNTY        | 2,358,181,905 | 46,125,774 | 1.9560   | 100.00%    |