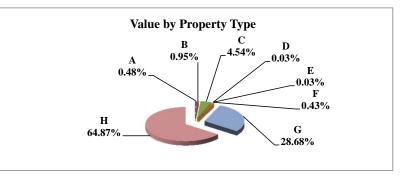

|   |                            | 2011            | Value      |
|---|----------------------------|-----------------|------------|
|   | Property Type:             | VALUE           | % of Total |
| А | RAILROADS                  | 3,360,325,519   | 2.09%      |
| В | PUBLIC SERVIC ENTITIES     | 2,116,597,044   | 1.32%      |
| С | COMM. & INDUST. EQUIP.     | 5,096,639,180   | 3.17%      |
| D | AGRIC. MACH. & EQUIP.      | 3,045,036,886   | 1.89%      |
| Е | AG-OUTBLDG & FARMSITE LAND | 2,322,317,854   | 1.44%      |
| F | AGRICULTURAL LAND          | 43,692,746,812  | 27.18%     |
| G | COMM., INDUST., &MINERAL   | 26,810,288,341  | 16.68%     |
| Н | RESIDENTIAL **             | 74,284,294,830  | 46.22%     |
|   | STATE TOTALS               | 160,728,246,466 | 100.00%    |