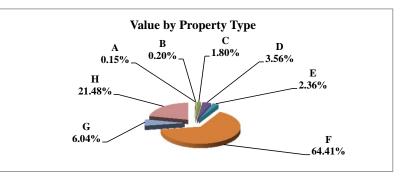

|   |                            | 2011            | Value      |
|---|----------------------------|-----------------|------------|
|   | Property Type:             | VALUE           | % of Total |
| А | RAILROADS                  | 3,360,325,519   | 2.09%      |
| В | PUBLIC SERVIC ENTITIES     | 2,116,597,044   | 1.32%      |
| С | COMM. & INDUST. EQUIP.     | 5,096,639,180   | 3.17%      |
| D | AGRIC. MACH. & EQUIP.      | 3,045,036,886   | 1.89%      |
| Е | AG-OUTBLDG & FARMSITE LAND | 2,322,317,854   | 1.44%      |
| F | AGRICULTURAL LAND          | 43,692,746,812  | 27.18%     |
| G | COMM., INDUST., &MINERAL   | 26,810,288,341  | 16.68%     |
| Н | RESIDENTIAL **             | 74,284,294,830  | 46.22%     |
|   | STATE TOTALS               | 160,728,246,466 | 100.00%    |