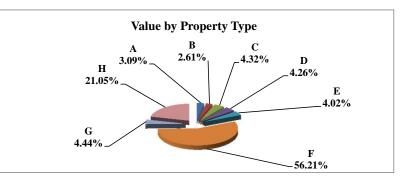

|   |                            | 2011            | Value      |
|---|----------------------------|-----------------|------------|
|   | Property Type:             | VALUE           | % of Total |
| А | RAILROADS                  | 3,360,325,519   | 2.09%      |
| В | PUBLIC SERVIC ENTITIES     | 2,116,597,044   | 1.32%      |
| С | COMM. & INDUST. EQUIP.     | 5,096,639,180   | 3.17%      |
| D | AGRIC. MACH. & EQUIP.      | 3,045,036,886   | 1.89%      |
| Е | AG-OUTBLDG & FARMSITE LAND | 2,322,317,854   | 1.44%      |
| F | AGRICULTURAL LAND          | 43,692,746,812  | 27.18%     |
| G | COMM., INDUST., &MINERAL   | 26,810,288,341  | 16.68%     |
| Н | RESIDENTIAL **             | 74,284,294,830  | 46.22%     |
|   | STATE TOTALS               | 160,728,246,466 | 100.00%    |