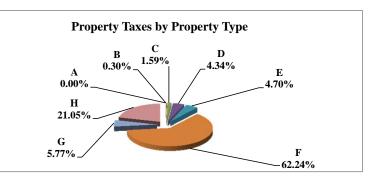

|   |                            | 2011            | 2011          | Average  | Taxes      |
|---|----------------------------|-----------------|---------------|----------|------------|
|   | Property Type:             | VALUE           | TAXES         | Tax Rate | % of Total |
| Α | RAILROADS                  | 3,360,325,519   | 58,187,095    | 1.7316   | 1.87%      |
| В | PUBLIC SERVIC ENTITIES     | 2,116,597,044   | 38,026,725    | 1.7966   | 1.22%      |
| С | COMM. & INDUST. EQUIP.     | 5,096,639,180   | 102,567,646   | 2.0125   | 3.30%      |
| D | AGRIC. MACH. & EQUIP.      | 3,045,036,886   | 48,979,052    | 1.6085   | 1.58%      |
| Е | AG-OUTBLDG & FARMSITE LAND | 2,322,317,854   | 36,400,798    | 1.5674   | 1.17%      |
| F | AGRICULTURAL LAND          | 43,692,746,812  | 699,106,834   | 1.6001   | 22.49%     |
| G | COMM., INDUST., &MINERAL   | 26,810,288,341  | 564,277,348   | 2.1047   | 18.15%     |
| Η | RESIDENTIAL **             | 74,284,294,830  | 1,561,202,400 | 2.1017   | 50.22%     |
|   |                            |                 |               |          |            |
|   | STATE TOTALS               | 160,728,246,466 | 3,108,747,898 | 1.9342   | 100.00%    |