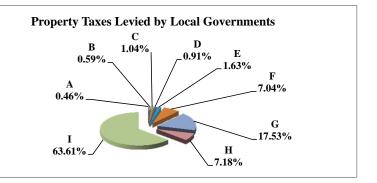

(see Table 20 records/acres)

|   |                     | 2011          | 2011       | Average  | Taxes      |
|---|---------------------|---------------|------------|----------|------------|
|   | Taxing Subdivision: | VALUE         | TAXES      | Tax Rate | % of Total |
| Α | TOWNSHIPS           | 1,281,721,715 | 148,559    | 0.0116   | 0.32%      |
| В | MISCELLANEOUS DIST. | 4,733,431,050 | 1,022,199  | 0.0216   | 2.22%      |
| С | FIRE DISTRICTS      | 1,249,373,440 | 433,367    | 0.0347   | 0.94%      |
| D | EDUC. SERV. UNIT    | 2,358,181,905 | 353,850    | 0.0150   | 0.77%      |
| Е | NAT. RESOURCE DIST. | 2,358,181,910 | 673,513    | 0.0286   | 1.46%      |
| F | COMMUNITY COLLEGE   | 2,358,181,905 | 2,741,339  | 0.1162   | 5.94%      |
| G | COUNTY              | 2,358,181,905 | 7,880,785  | 0.3342   | 17.09%     |
| Н | CITY OR VILLAGE     | 1,155,783,670 | 5,397,400  | 0.4670   | 11.70%     |
| Ι | SCHOOL DISTRICTS    | 2,358,181,995 | 27,474,763 | 1.1651   | 59.56%     |
|   |                     |               |            |          |            |
|   | ADAMS COUNTY        | 2,358,181,905 | 46,125,774 | 1.9560   | 100.00%    |