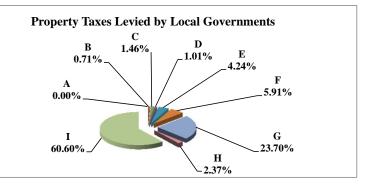

(see Table 20 records/acres)

|   |                     | 2011            | 2011          | Average  | Taxes      |
|---|---------------------|-----------------|---------------|----------|------------|
|   | Taxing Subdivision: | VALUE           | TAXES         | Tax Rate | % of Total |
| Α | TOWNSHIPS           | 30,787,263,951  | 14,608,496    | 0.0475   | 0.47%      |
| В | MISCELLANEOUS DIST. | 382,079,086,864 | 138,859,474   | 0.0363   | 4.47%      |
| С | FIRE DISTRICTS      | 87,143,914,154  | 37,312,994    | 0.0428   | 1.20%      |
| D | EDUC. SERV. UNIT    | 160,728,246,478 | 26,258,454    | 0.0163   | 0.84%      |
| Е | NAT. RESOURCE DIST. | 160,728,247,551 | 60,115,840    | 0.0374   | 1.93%      |
| F | COMMUNITY COLLEGE   | 160,728,246,465 | 141,336,477   | 0.0879   | 4.55%      |
| G | COUNTY              | 160,728,246,466 | 513,300,121   | 0.3194   | 16.51%     |
| Н | CITY OR VILLAGE     | 76,424,444,838  | 333,718,492   | 0.4367   | 10.73%     |
| Ι | SCHOOL DISTRICTS    | 160,728,246,572 | 1,843,237,551 | 1.1468   | 59.29%     |
|   |                     |                 |               |          |            |
|   | STATE TOTALS        | 160,728,246,466 | 3,108,747,898 | 1.9342   | 100.00%    |