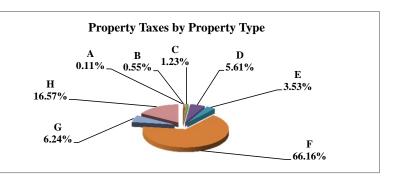

|   |                            | 2011            | 2011          | Average  | Taxes      |
|---|----------------------------|-----------------|---------------|----------|------------|
|   | Property Type:             | VALUE           | TAXES         | Tax Rate | % of Total |
| Α | RAILROADS                  | 3,360,325,519   | 58,187,095    | 1.7316   | 1.87%      |
| В | PUBLIC SERVIC ENTITIES     | 2,116,597,044   | 38,026,725    | 1.7966   | 1.22%      |
| С | COMM. & INDUST. EQUIP.     | 5,096,639,180   | 102,567,646   | 2.0125   | 3.30%      |
| D | AGRIC. MACH. & EQUIP.      | 3,045,036,886   | 48,979,052    | 1.6085   | 1.58%      |
| Е | AG-OUTBLDG & FARMSITE LAND | 2,322,317,854   | 36,400,798    | 1.5674   | 1.17%      |
| F | AGRICULTURAL LAND          | 43,692,746,812  | 699,106,834   | 1.6001   | 22.49%     |
| G | COMM., INDUST., &MINERAL   | 26,810,288,341  | 564,277,348   | 2.1047   | 18.15%     |
| Η | RESIDENTIAL **             | 74,284,294,830  | 1,561,202,400 | 2.1017   | 50.22%     |
|   |                            |                 |               |          |            |
|   | STATE TOTALS               | 160,728,246,466 | 3,108,747,898 | 1.9342   | 100.00%    |