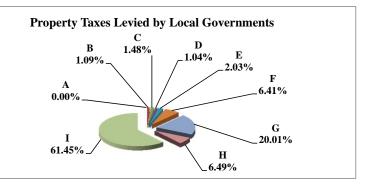

(see Table 20 records/acres)

|   |                     | 2011          | 2011       | Average  | Taxes      |
|---|---------------------|---------------|------------|----------|------------|
|   | Taxing Subdivision: | VALUE         | TAXES      | Tax Rate | % of Total |
| Α | TOWNSHIPS           | 1,281,721,715 | 148,559    | 0.0116   | 0.32%      |
| В | MISCELLANEOUS DIST. | 4,733,431,050 | 1,022,199  | 0.0216   | 2.22%      |
| С | FIRE DISTRICTS      | 1,249,373,440 | 433,367    | 0.0347   | 0.94%      |
| D | EDUC. SERV. UNIT    | 2,358,181,905 | 353,850    | 0.0150   | 0.77%      |
| Е | NAT. RESOURCE DIST. | 2,358,181,910 | 673,513    | 0.0286   | 1.46%      |
| F | COMMUNITY COLLEGE   | 2,358,181,905 | 2,741,339  | 0.1162   | 5.94%      |
| G | COUNTY              | 2,358,181,905 | 7,880,785  | 0.3342   | 17.09%     |
| Н | CITY OR VILLAGE     | 1,155,783,670 | 5,397,400  | 0.4670   | 11.70%     |
| Ι | SCHOOL DISTRICTS    | 2,358,181,995 | 27,474,763 | 1.1651   | 59.56%     |
|   |                     |               |            |          |            |
|   | ADAMS COUNTY        | 2,358,181,905 | 46,125,774 | 1.9560   | 100.00%    |