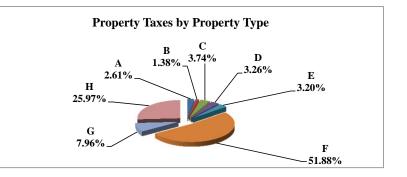

|   |                            | 2011            | 2011          | Average  | Taxes      |
|---|----------------------------|-----------------|---------------|----------|------------|
|   | Property Type:             | VALUE           | TAXES         | Tax Rate | % of Total |
| Α | RAILROADS                  | 3,360,325,519   | 58,187,095    | 1.7316   | 1.87%      |
| В | PUBLIC SERVIC ENTITIES     | 2,116,597,044   | 38,026,725    | 1.7966   | 1.22%      |
| С | COMM. & INDUST. EQUIP.     | 5,096,639,180   | 102,567,646   | 2.0125   | 3.30%      |
| D | AGRIC. MACH. & EQUIP.      | 3,045,036,886   | 48,979,052    | 1.6085   | 1.58%      |
| Е | AG-OUTBLDG & FARMSITE LAND | 2,322,317,854   | 36,400,798    | 1.5674   | 1.17%      |
| F | AGRICULTURAL LAND          | 43,692,746,812  | 699,106,834   | 1.6001   | 22.49%     |
| G | COMM., INDUST., &MINERAL   | 26,810,288,341  | 564,277,348   | 2.1047   | 18.15%     |
| Η | RESIDENTIAL **             | 74,284,294,830  | 1,561,202,400 | 2.1017   | 50.22%     |
|   |                            |                 |               |          |            |
|   | STATE TOTALS               | 160,728,246,466 | 3,108,747,898 | 1.9342   | 100.00%    |