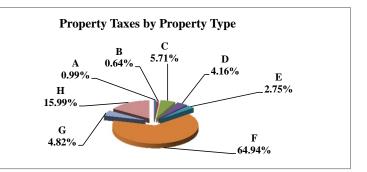

|   |                            | 2011            | 2011          | Average  | Taxes      |
|---|----------------------------|-----------------|---------------|----------|------------|
|   | Property Type:             | VALUE           | TAXES         | Tax Rate | % of Total |
| Α | RAILROADS                  | 3,360,325,519   | 58,187,095    | 1.7316   | 1.87%      |
| В | PUBLIC SERVIC ENTITIES     | 2,116,597,044   | 38,026,725    | 1.7966   | 1.22%      |
| С | COMM. & INDUST. EQUIP.     | 5,096,639,180   | 102,567,646   | 2.0125   | 3.30%      |
| D | AGRIC. MACH. & EQUIP.      | 3,045,036,886   | 48,979,052    | 1.6085   | 1.58%      |
| Е | AG-OUTBLDG & FARMSITE LAND | 2,322,317,854   | 36,400,798    | 1.5674   | 1.17%      |
| F | AGRICULTURAL LAND          | 43,692,746,812  | 699,106,834   | 1.6001   | 22.49%     |
| G | COMM., INDUST., &MINERAL   | 26,810,288,341  | 564,277,348   | 2.1047   | 18.15%     |
| Η | RESIDENTIAL **             | 74,284,294,830  | 1,561,202,400 | 2.1017   | 50.22%     |
|   |                            |                 |               |          |            |
|   | STATE TOTALS               | 160,728,246,466 | 3,108,747,898 | 1.9342   | 100.00%    |