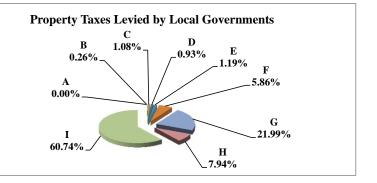

(see Table 20 records/acres)

|   |                     | 2011          | 2011       | Average  | Taxes      |
|---|---------------------|---------------|------------|----------|------------|
|   | Taxing Subdivision: | VALUE         | TAXES      | Tax Rate | % of Total |
| Α | TOWNSHIPS           | 1,281,721,715 | 148,559    | 0.0116   | 0.32%      |
| В | MISCELLANEOUS DIST. | 4,733,431,050 | 1,022,199  | 0.0216   | 2.22%      |
| С | FIRE DISTRICTS      | 1,249,373,440 | 433,367    | 0.0347   | 0.94%      |
| D | EDUC. SERV. UNIT    | 2,358,181,905 | 353,850    | 0.0150   | 0.77%      |
| Е | NAT. RESOURCE DIST. | 2,358,181,910 | 673,513    | 0.0286   | 1.46%      |
| F | COMMUNITY COLLEGE   | 2,358,181,905 | 2,741,339  | 0.1162   | 5.94%      |
| G | COUNTY              | 2,358,181,905 | 7,880,785  | 0.3342   | 17.09%     |
| Н | CITY OR VILLAGE     | 1,155,783,670 | 5,397,400  | 0.4670   | 11.70%     |
| Ι | SCHOOL DISTRICTS    | 2,358,181,995 | 27,474,763 | 1.1651   | 59.56%     |
|   |                     |               |            |          |            |
|   | ADAMS COUNTY        | 2,358,181,905 | 46,125,774 | 1.9560   | 100.00%    |