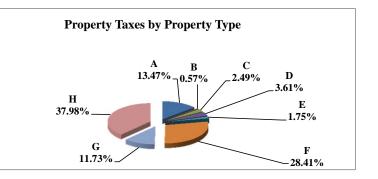

## **2011 Levels of Value** Residential:

| Commercial:       | 96% |
|-------------------|-----|
| Agricultural:     | 71% |
| Ag Special Value: |     |

94%

(see Table 24 Levels of Value & statistics)

|   |                            | 2011          | 2011       | Average  | Taxes      |
|---|----------------------------|---------------|------------|----------|------------|
|   | Property Type:             | VALUE         | TAXES      | Tax Rate | % of Total |
| Α | RAILROADS                  | 74,570,435    | 1,329,527  | 1.7829   | 2.88%      |
| В | PUBLIC SERVIC ENTITIES     | 16,512,395    | 312,334    | 1.8915   | 0.68%      |
| С | COMM. & INDUST. EQUIP.     | 135,051,020   | 2,422,988  | 1.7941   | 5.25%      |
| D | AGRIC. MACH. & EQUIP.      | 65,865,035    | 1,082,666  | 1.6438   | 2.35%      |
| Е | AG-OUTBLDG & FARMSITE LAND | 18,378,050    | 301,541    | 1.6408   | 0.65%      |
| F | AGRICULTURAL LAND          | 645,731,555   | 10,583,456 | 1.6390   | 22.94%     |
| G | COMM., INDUST., &MINERAL   | 386,585,440   | 8,277,831  | 2.1413   | 17.95%     |
| Н | RESIDENTIAL **             | 1,015,487,975 | 21,815,430 | 2.1483   | 47.30%     |
|   |                            |               |            |          |            |
|   | ADAMS COUNTY               | 2,358,181,905 | 46,125,774 | 1.9560   | 100.00%    |