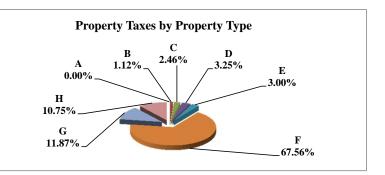

|   |                            | 2011            | 2011          | Average  | Taxes      |
|---|----------------------------|-----------------|---------------|----------|------------|
|   | Property Type:             | VALUE           | TAXES         | Tax Rate | % of Total |
| Α | RAILROADS                  | 3,360,325,519   | 58,187,095    | 1.7316   | 1.87%      |
| В | PUBLIC SERVIC ENTITIES     | 2,116,597,044   | 38,026,725    | 1.7966   | 1.22%      |
| С | COMM. & INDUST. EQUIP.     | 5,096,639,180   | 102,567,646   | 2.0125   | 3.30%      |
| D | AGRIC. MACH. & EQUIP.      | 3,045,036,886   | 48,979,052    | 1.6085   | 1.58%      |
| Е | AG-OUTBLDG & FARMSITE LAND | 2,322,317,854   | 36,400,798    | 1.5674   | 1.17%      |
| F | AGRICULTURAL LAND          | 43,692,746,812  | 699,106,834   | 1.6001   | 22.49%     |
| G | COMM., INDUST., &MINERAL   | 26,810,288,341  | 564,277,348   | 2.1047   | 18.15%     |
| Η | RESIDENTIAL **             | 74,284,294,830  | 1,561,202,400 | 2.1017   | 50.22%     |
|   |                            |                 |               |          |            |
|   | STATE TOTALS               | 160,728,246,466 | 3,108,747,898 | 1.9342   | 100.00%    |