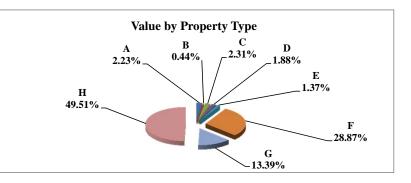

|   |                            | 2011            | Value      |
|---|----------------------------|-----------------|------------|
|   | Property Type:             | VALUE           | % of Total |
| А | RAILROADS                  | 3,360,325,519   | 2.09%      |
| В | PUBLIC SERVIC ENTITIES     | 2,116,597,044   | 1.32%      |
| С | COMM. & INDUST. EQUIP.     | 5,096,639,180   | 3.17%      |
| D | AGRIC. MACH. & EQUIP.      | 3,045,036,886   | 1.89%      |
| Е | AG-OUTBLDG & FARMSITE LAND | 2,322,317,854   | 1.44%      |
| F | AGRICULTURAL LAND          | 43,692,746,812  | 27.18%     |
| G | COMM., INDUST., &MINERAL   | 26,810,288,341  | 16.68%     |
| Н | RESIDENTIAL **             | 74,284,294,830  | 46.22%     |
|   | STATE TOTALS               | 160,728,246,466 | 100.00%    |