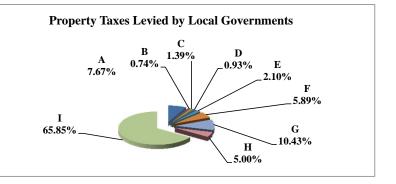

(see Table 20 records/acres)

|   |                     | 2011            | 2011          | Average  | Taxes      |
|---|---------------------|-----------------|---------------|----------|------------|
|   | Taxing Subdivision: | VALUE           | TAXES         | Tax Rate | % of Total |
| Α | TOWNSHIPS           | 30,787,263,951  | 14,608,496    | 0.0475   | 0.47%      |
| В | MISCELLANEOUS DIST. | 382,079,086,864 | 138,859,474   | 0.0363   | 4.47%      |
| С | FIRE DISTRICTS      | 87,143,914,154  | 37,312,994    | 0.0428   | 1.20%      |
| D | EDUC. SERV. UNIT    | 160,728,246,478 | 26,258,454    | 0.0163   | 0.84%      |
| Е | NAT. RESOURCE DIST. | 160,728,247,551 | 60,115,840    | 0.0374   | 1.93%      |
| F | COMMUNITY COLLEGE   | 160,728,246,465 | 141,336,477   | 0.0879   | 4.55%      |
| G | COUNTY              | 160,728,246,466 | 513,300,121   | 0.3194   | 16.51%     |
| Н | CITY OR VILLAGE     | 76,424,444,838  | 333,718,492   | 0.4367   | 10.73%     |
| Ι | SCHOOL DISTRICTS    | 160,728,246,572 | 1,843,237,551 | 1.1468   | 59.29%     |
|   |                     |                 |               |          |            |
|   | STATE TOTALS        | 160,728,246,466 | 3,108,747,898 | 1.9342   | 100.00%    |