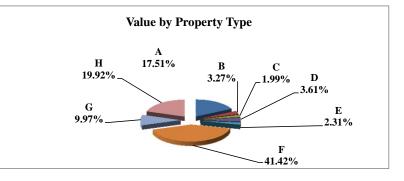

|   |                            | 2011            | Value      |
|---|----------------------------|-----------------|------------|
|   | Property Type:             | VALUE           | % of Total |
| А | RAILROADS                  | 3,360,325,519   | 2.09%      |
| В | PUBLIC SERVIC ENTITIES     | 2,116,597,044   | 1.32%      |
| С | COMM. & INDUST. EQUIP.     | 5,096,639,180   | 3.17%      |
| D | AGRIC. MACH. & EQUIP.      | 3,045,036,886   | 1.89%      |
| Е | AG-OUTBLDG & FARMSITE LAND | 2,322,317,854   | 1.44%      |
| F | AGRICULTURAL LAND          | 43,692,746,812  | 27.18%     |
| G | COMM., INDUST., &MINERAL   | 26,810,288,341  | 16.68%     |
| Н | RESIDENTIAL **             | 74,284,294,830  | 46.22%     |
|   | STATE TOTALS               | 160,728,246,466 | 100.00%    |