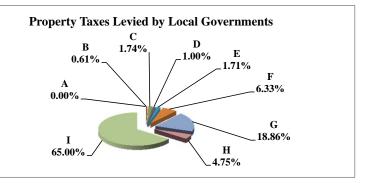

(see Table 20 records/acres)

|   |                     | 2011          | 2011       | Average  | Taxes      |
|---|---------------------|---------------|------------|----------|------------|
|   | Taxing Subdivision: | VALUE         | TAXES      | Tax Rate | % of Total |
| Α | TOWNSHIPS           | 1,281,721,715 | 148,559    | 0.0116   | 0.32%      |
| В | MISCELLANEOUS DIST. | 4,733,431,050 | 1,022,199  | 0.0216   | 2.22%      |
| С | FIRE DISTRICTS      | 1,249,373,440 | 433,367    | 0.0347   | 0.94%      |
| D | EDUC. SERV. UNIT    | 2,358,181,905 | 353,850    | 0.0150   | 0.77%      |
| Е | NAT. RESOURCE DIST. | 2,358,181,910 | 673,513    | 0.0286   | 1.46%      |
| F | COMMUNITY COLLEGE   | 2,358,181,905 | 2,741,339  | 0.1162   | 5.94%      |
| G | COUNTY              | 2,358,181,905 | 7,880,785  | 0.3342   | 17.09%     |
| Н | CITY OR VILLAGE     | 1,155,783,670 | 5,397,400  | 0.4670   | 11.70%     |
| Ι | SCHOOL DISTRICTS    | 2,358,181,995 | 27,474,763 | 1.1651   | 59.56%     |
|   |                     |               |            |          |            |
|   | ADAMS COUNTY        | 2,358,181,905 | 46,125,774 | 1.9560   | 100.00%    |