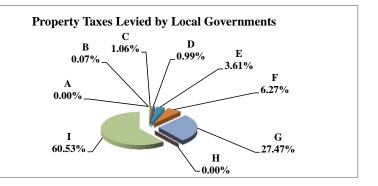

(see Table 20 records/acres)

|   |                     | 2011            | 2011          | Average  | Taxes      |
|---|---------------------|-----------------|---------------|----------|------------|
|   | Taxing Subdivision: | VALUE           | TAXES         | Tax Rate | % of Total |
| Α | TOWNSHIPS           | 30,787,263,951  | 14,608,496    | 0.0475   | 0.47%      |
| В | MISCELLANEOUS DIST. | 382,079,086,864 | 138,859,474   | 0.0363   | 4.47%      |
| С | FIRE DISTRICTS      | 87,143,914,154  | 37,312,994    | 0.0428   | 1.20%      |
| D | EDUC. SERV. UNIT    | 160,728,246,478 | 26,258,454    | 0.0163   | 0.84%      |
| Е | NAT. RESOURCE DIST. | 160,728,247,551 | 60,115,840    | 0.0374   | 1.93%      |
| F | COMMUNITY COLLEGE   | 160,728,246,465 | 141,336,477   | 0.0879   | 4.55%      |
| G | COUNTY              | 160,728,246,466 | 513,300,121   | 0.3194   | 16.51%     |
| Н | CITY OR VILLAGE     | 76,424,444,838  | 333,718,492   | 0.4367   | 10.73%     |
| Ι | SCHOOL DISTRICTS    | 160,728,246,572 | 1,843,237,551 | 1.1468   | 59.29%     |
|   |                     |                 |               |          |            |
|   | STATE TOTALS        | 160,728,246,466 | 3,108,747,898 | 1.9342   | 100.00%    |