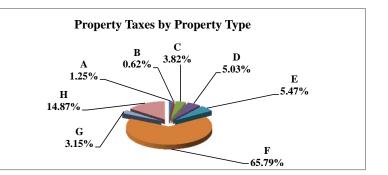

|   |                            | 2011            | 2011          | Average  | Taxes      |
|---|----------------------------|-----------------|---------------|----------|------------|
|   | Property Type:             | VALUE           | TAXES         | Tax Rate | % of Total |
| Α | RAILROADS                  | 3,360,325,519   | 58,187,095    | 1.7316   | 1.87%      |
| В | PUBLIC SERVIC ENTITIES     | 2,116,597,044   | 38,026,725    | 1.7966   | 1.22%      |
| С | COMM. & INDUST. EQUIP.     | 5,096,639,180   | 102,567,646   | 2.0125   | 3.30%      |
| D | AGRIC. MACH. & EQUIP.      | 3,045,036,886   | 48,979,052    | 1.6085   | 1.58%      |
| Е | AG-OUTBLDG & FARMSITE LAND | 2,322,317,854   | 36,400,798    | 1.5674   | 1.17%      |
| F | AGRICULTURAL LAND          | 43,692,746,812  | 699,106,834   | 1.6001   | 22.49%     |
| G | COMM., INDUST., &MINERAL   | 26,810,288,341  | 564,277,348   | 2.1047   | 18.15%     |
| Η | RESIDENTIAL **             | 74,284,294,830  | 1,561,202,400 | 2.1017   | 50.22%     |
|   |                            |                 |               |          |            |
|   | STATE TOTALS               | 160,728,246,466 | 3,108,747,898 | 1.9342   | 100.00%    |