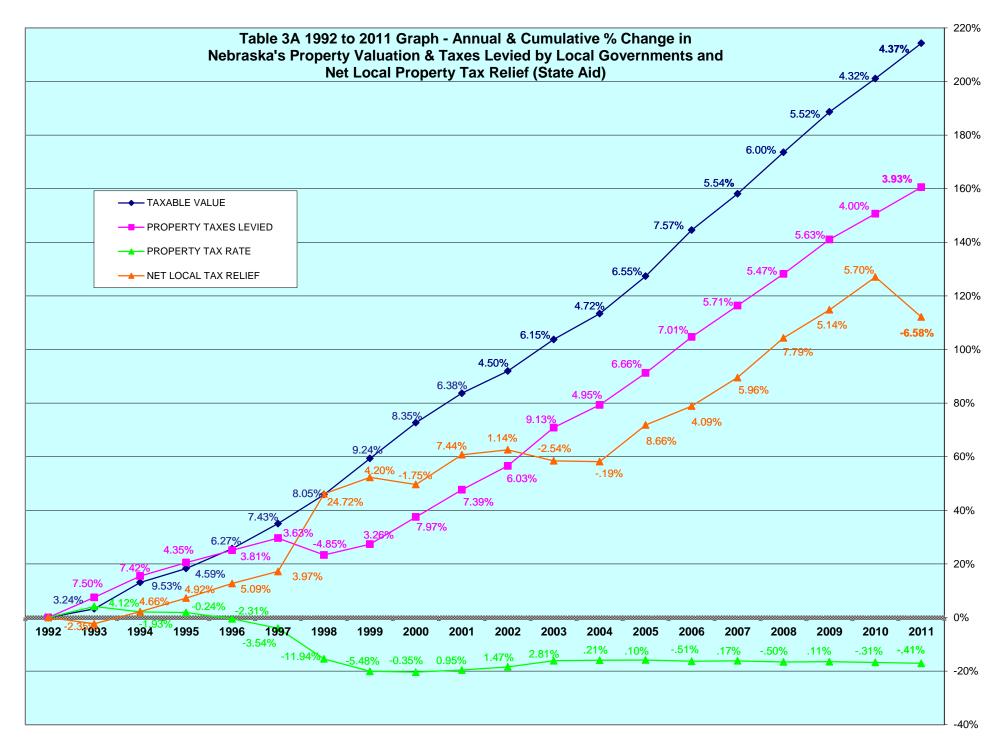

## Table 3B Data for Graph - Annual & Cumulative % Change 1992-2011 Nebraska's Property Valuation & Taxes Levied by Local Governments (excluding motor vehicles) 1

|      |                            |        |            |                 |        |            |                |         | _          |                         |        |            |
|------|----------------------------|--------|------------|-----------------|--------|------------|----------------|---------|------------|-------------------------|--------|------------|
|      | Taxable Value <sup>1</sup> | Annual | Cumulative | Taxes Levied 1  | Annual | Cumulative | Average        | Annual  | Cumulative | Net Local               | Annual | Cumulative |
| Year | w/o MV                     | % chg  | % chg      | w/o MV          | % chg  | % chg      | Tax Rate w/oMV | % chg   | % chg      | Tax Relief <sup>2</sup> | % chg  | % chg      |
| 1992 | 51,139,350,285             | -      | -          | \$1,193,131,871 | -      | -          | 2.3331%        | -       | -          | \$583,677,617           | -      | -          |
| 1993 | 52,797,407,291             | 3.24%  | 3.24%      | 1,282,601,496   | 7.50%  | 7.50%      | 2.4293%        | 4.12%   | 4.12%      | 569,978,329             | -2.35% | -2.35%     |
| 1994 | 57,826,994,070             | 9.53%  | 13.08%     | 1,377,713,962   | 7.42%  | 15.47%     | 2.3825%        | -1.93%  | 2.12%      | 596,542,803             | 4.66%  | 2.20%      |
| 1995 | 60,483,220,702             | 4.59%  | 18.27%     | 1,437,575,968   | 4.35%  | 20.49%     | 2.3768%        | -0.24%  | 1.87%      | 625,917,816             | 4.92%  | 7.24%      |
| 1996 | 64,274,994,607             | 6.27%  | 25.69%     | 1,492,392,226   | 3.81%  | 25.08%     | 2.3219%        | -2.31%  | -0.48%     | 657,766,350             | 5.09%  | 12.69%     |
| 1997 | 69,048,638,885             | 7.43%  | 35.02%     | 1,546,541,470   | 3.63%  | 29.62%     | 2.2398%        | -3.54%  | -4.00%     | 683,912,534             | 3.97%  | 17.17%     |
| 1998 | 74,603,633,524             | 8.05%  | 45.88%     | 1,471,472,636   | -4.85% | 23.33%     | 1.9724%        | -11.94% | -15.46%    | 852,996,637             | 24.72% | 46.14%     |
| 1999 | 81,499,658,239             | 9.24%  | 59.37%     | 1,519,471,538   | 3.26%  | 27.35%     | 1.8644%        | -5.48%  | -20.09%    | 888,805,291             | 4.20%  | 52.28%     |
| 2000 | 88,307,553,325             | 8.35%  | 72.68%     | 1,640,581,719   | 7.97%  | 37.50%     | 1.8578%        | -0.35%  | -20.37%    | 873,287,969             | -1.75% | 49.62%     |
| 2001 | 93,938,214,211             | 6.38%  | 83.69%     | 1,761,833,590   | 7.39%  | 47.66%     | 1.8755%        | 0.95%   | -19.61%    | 938,239,270             | 7.44%  | 60.75%     |
| 2002 | 98,162,679,918             | 4.50%  | 91.95%     | 1,868,146,583   | 6.03%  | 56.58%     | 1.9031%        | 1.47%   | -18.43%    | 948,981,362             | 1.14%  | 62.59%     |
| 2003 | 104,200,041,103            | 6.15%  | 103.76%    | 2,038,627,402   | 9.13%  | 70.86%     | 1.9565%        | 2.81%   | -16.14%    | 924,883,430             | -2.54% | 58.46%     |
| 2004 | 109,123,243,710            | 4.72%  | 113.38%    | 2,139,541,101   | 4.95%  | 79.32%     | 1.9607%        | 0.21%   | -15.96%    | 923,134,106             | -0.19% | 58.16%     |
| 2005 | 116,267,633,375            | 6.55%  | 127.35%    | 2,281,998,269   | 6.66%  | 91.26%     | 1.9627%        | 0.10%   | -15.88%    | 1,003,059,425           | 8.66%  | 71.85%     |
| 2006 | 125,064,178,626            | 7.57%  | 144.56%    | 2,442,063,582   | 7.01%  | 104.68%    | 1.9526%        | -0.51%  | -16.31%    | 1,044,115,705           | 4.09%  | 78.89%     |
| 2007 | 131,993,854,563            | 5.54%  | 158.11%    | 2,581,612,508   | 5.71%  | 116.37%    | 1.9559%        | 0.17%   | -16.17%    | 1,106,391,443           | 5.96%  | 89.56%     |
| 2008 | 139,910,063,115            | 6.00%  | 173.59%    | 2,722,852,264   | 5.47%  | 128.21%    | 1.9461%        | -0.50%  | -16.59%    | 1,192,594,257           | 7.79%  | 104.32%    |
| 2009 | 147,626,212,873            | 5.52%  | 188.67%    | 2,876,126,176   | 5.63%  | 141.06%    | 1.9482%        | 0.11%   | -16.50%    | 1,253,922,800           | 5.14%  | 114.83%    |
| 2010 | 154,005,148,221            | 4.32%  | 201.15%    | 2,991,080,851   | 4.00%  | 150.69%    | 1.9422%        | -0.31%  | -16.75%    | 1,325,370,182           | 5.70%  | 127.07%    |
| 2011 | 160,728,246,466            | 4.37%  | 214.29%    | \$3,108,747,898 | 3.93%  | 160.55%    | 1.9342%        | -0.41%  | -17.10%    | \$1,238,149,487         | -6.58% | 112.13%    |