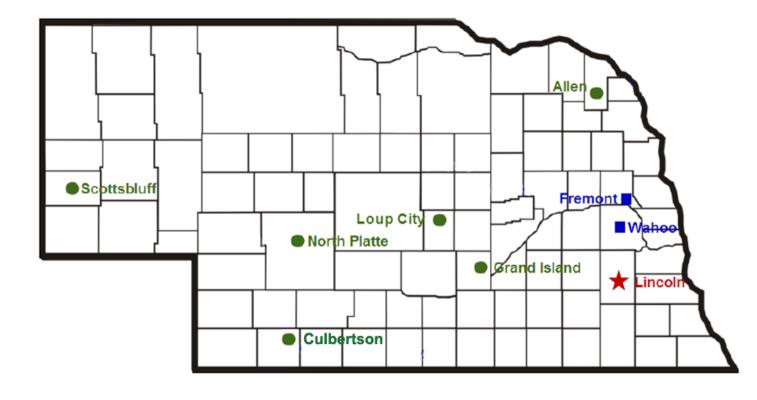

### **Property Assessment Division Office Locations**

Nebraska Department of Revenue Main Office

State Assessment Offices

#### **Main Office:**

State of Nebraska Department of Revenue Property Assessment Division 301 Centennial Mall South PO Box 98919 Lincoln, NE 68509-8919

Telephone: 402-471-5984 Fax: 402-471-5993

www.revenue.ne.gov/PAD

#### **Assessment Offices:**

State Assessment Office, Dodge County 435 North Park Ave, Room 202 Fremont, NE 68025-4967

State Assessment Office, Saunders County 433 N Chestnut, Suite 200 Wahoo, NE 68066-1863

#### **Regional Offices:**

Allen PO Box 145 Allen, NE 68710

Culbertson PO Box 56 Culbertson, NE 69024

Grand Island Commerce Building 2121 N. Webb Road, Suite 302 Grand Island, NE 68803-1751

Loup City PO Box 69 Loup City, NE 68853

North Platte Craft State Office Building 200 South Silber Street North Platte, NE 69101

Scottsbluff State Office Building 505A Broadway, Suite 800 Scottsbluff, NE 69361-3515